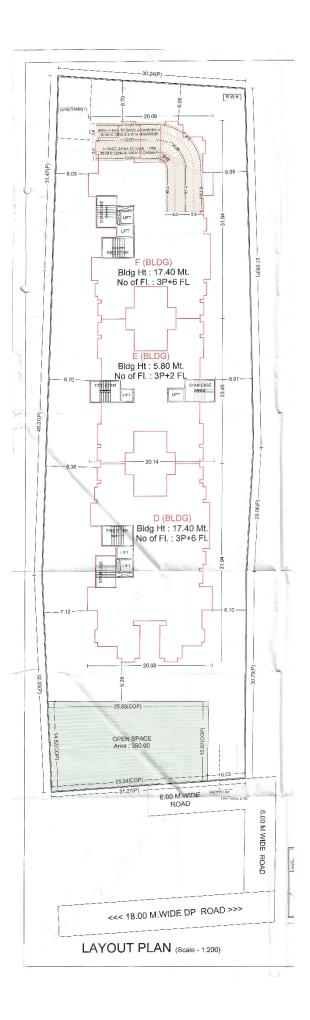

**WHEREAS** for the purpose of getting the plan sanctioned from the PimpriChinchwad Municipal Corporation ('PCMC') for the said land, Promoter applied for sanction of layout to the PimpriChinchwad Municipal Corporation and accordingly PimpriChinchwad Municipal Corporation sanctioned layout plan for the said landvide sanctioned plan bearing No. **B.P./Tathawade/92/2020, Dated 08/12/2020**which is revised by sanctioned plan bearing No. **B.P./Tathawade/06/2021, Dated 03.03.2021,** thereby sanctioning building plan for the said land, which was also accompanied by the Work Commencement order bearing Commencement Certificate No. **B.P./Tathawade/92/2020, Dated 08/12/2020**which is revised by sanctioned plan bearing No. **B.P./Tathawade/06/2021, Dated 03.03.2021AND** 

**WHEREAS** the Promoter has proposed to construct on the project land a scheme comprising of ownership Apartment (Residential), in the name of **"41 ELITE-PHASE-II"**[Herein after referred to as the **"said project"**] consisting of building/floors/units as tabled hereinbelow;

| TOTAL POTENTIAL OF PROJECT |             |                                  |                               |  |  |  |
|----------------------------|-------------|----------------------------------|-------------------------------|--|--|--|
| BUILDING                   | OCCUPATIO   | NUMBER OF                        | TOTAL NUMBER OF               |  |  |  |
| NUMBER                     | N TYPE      | FLOORS                           | UNITS IN THE<br>BUILDING/WING |  |  |  |
| D                          | Residential | Basement +<br>Lower Parking      | 60 (Residential Units)        |  |  |  |
| E                          | Residential | Floor + Upper<br>Parking Floor + | 48 (Residential Units)        |  |  |  |
| F                          | Residential | 12 Floors                        | 60 (Residential Units)        |  |  |  |

(hereinafter referred to as the "**Said Building/s**" for the sake of brevity).**AND** 

**WHEREAS** the Real Estate Regulatory Authority, Pune has granted registration to the Project proposed on the said land, vide registration for 'D' building bearing no. P52100027929, dated 16/01/2021,vide registration for 'E' building bearing no.P52100027959, dated 21/01/2021,vide registration for 'F' building bearing no.P52100027958, dated 21/01/2021,authenticated copy of the said registration is attached to this agreement at **Annexure-F**.