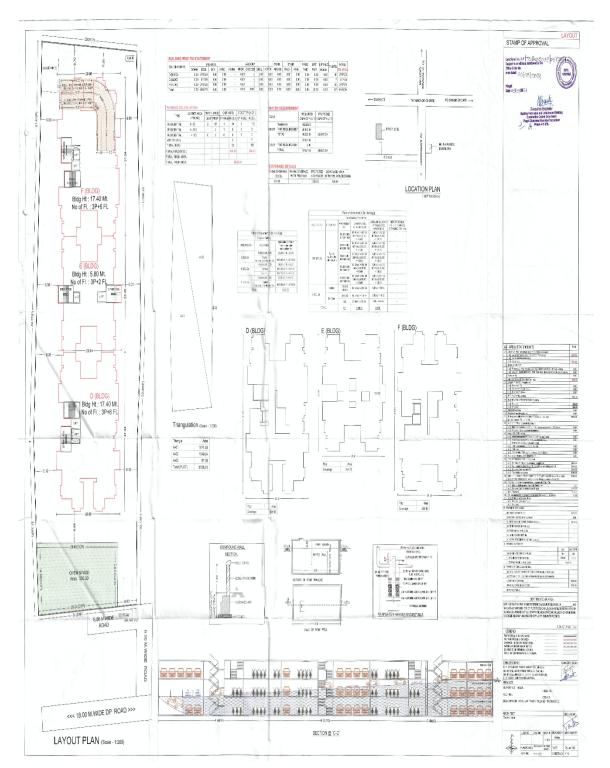

**WHEREAS** for the purpose of getting the plan sanctioned from the PimpriChinchwad Municipal Corporation ('PCMC') for the said land, Promoter applied for sanction of layout to the PimpriChinchwad Municipal Corporation and accordingly PimpriChinchwad Municipal Corporation sanctioned layout plan for the said landvide sanctioned plan bearing No. **B.P./Tathawade/92/2020, Dated 08/12/2020**which is revised by sanctioned plan bearing No. **B.P./Tathawade/06/2021, Dated 03.03.2021,** thereby sanctioning building plan for the said land, which was also accompanied by the Work Commencement order bearing Commencement Certificate No. **B.P./Tathawade/92/2020, Dated 08/12/2020**which is revised by sanctioned plan bearing No. **B.P./Tathawade/06/2021, Dated 03.03.2021AND** 

**WHEREAS** the Promoter has proposed to construct on the project land a scheme comprising of ownership Apartment (Residential), in the name of **"41 ELITE-PHASE-II"**[Herein after referred to as the **"said project"**] consisting of building/floors/units as tabled hereinbelow;

| TOTAL POTENTIAL OF PROJECT |             |                                  |                               |  |  |  |
|----------------------------|-------------|----------------------------------|-------------------------------|--|--|--|
| BUILDING                   | OCCUPATIO   | NUMBER OF                        | TOTAL NUMBER OF               |  |  |  |
| NUMBER                     | N TYPE      | FLOORS                           | UNITS IN THE<br>BUILDING/WING |  |  |  |
| D                          | Residential | Basement +<br>Lower Parking      | 60 (Residential Units)        |  |  |  |
| E                          | Residential | Floor + Upper<br>Parking Floor + | 48 (Residential Units)        |  |  |  |
| F                          | Residential | 12 Floors                        | 60 (Residential Units)        |  |  |  |

(hereinafter referred to as the "**Said Building/s**" for the sake of brevity).**AND** 

**WHEREAS** the Real Estate Regulatory Authority, Pune has granted registration to the Project proposed on the said land, vide registration for 'D' building bearing no. P52100027929, dated 16/01/2021,vide registration for 'E' building bearing no.P52100027959, dated 21/01/2021,vide registration for 'F' building bearing no.P52100027958, dated 21/01/2021,authenticated copy of the said registration is attached to this agreement at **Annexure-F**.