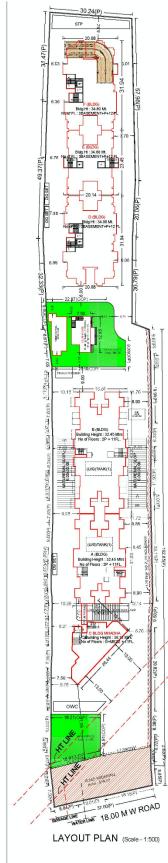

**WHEREAS** the Promoter has proposed to construct on the project land a scheme comprising of ownership Apartment (Residential), in the name of **"41 ELITE-PHASE-II"**[Herein after referred to as the **"said project"**] consisting of building/floors/units as tabled hereinbelow;

| TOTAL POTENTIAL OF PROJECT |             |                                  |                               |  |  |  |
|----------------------------|-------------|----------------------------------|-------------------------------|--|--|--|
| BUILDING                   | OCCUPATIO   | NUMBER OF                        | TOTAL NUMBER OF               |  |  |  |
| NUMBER                     | N TYPE      | FLOORS                           | UNITS IN THE<br>BUILDING/WING |  |  |  |
| D                          | Residential | Basement +<br>Lower Parking      | 60 (Residential Units)        |  |  |  |
| E                          | Residential | Floor + Upper<br>Parking Floor + | 48 (Residential Units)        |  |  |  |
| F                          | Residential | 12 Floors                        | 60 (Residential Units)        |  |  |  |

## FLOOR SPACE INDEX (FSI)

3. The Promoter hereby declares that the Floor Space Index utilized for sanction of buildings (41 Elite - Building Nos. D, E and F) is as per the layout and building construction plans sanctioned by PCMC vide CC No.BP/Tathawade/92/2020, dated 08/12/2020 and revised CC No. B.P./Tathawade/06/2021, Dated 03.03.2021, and the Allottee has/have confirmed the same. The Allottee has/have given his/her/their irrevocable consent for the amalgamation of said land with adjacent property and to get the layout as well as building construction plans duly revised from time to time.