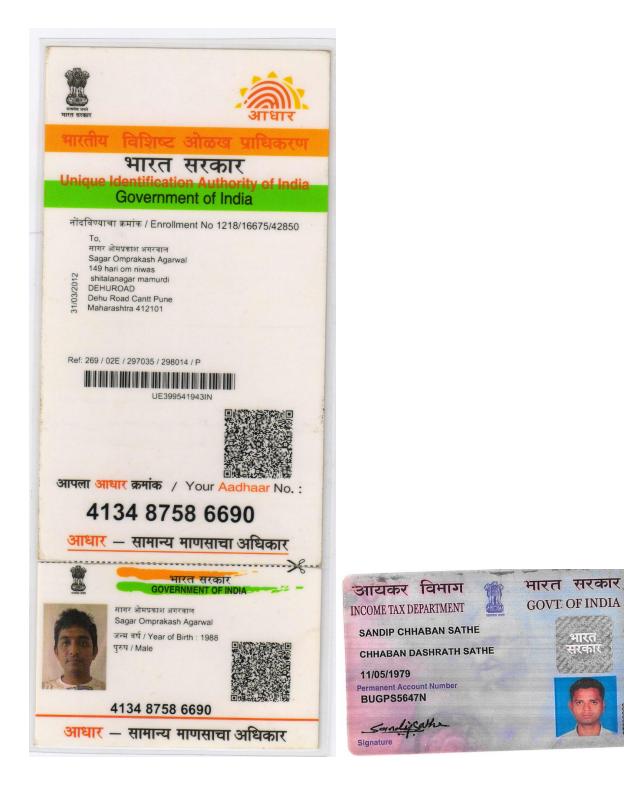

M/S. KRISALA INFRACON LLP [PAN: AASFK3579Q] Through Its Authorized Signatory; MR. SAGAR OMPRAKASH AGARWAL Age: About 31 Years, Occupation: Business [PAN: AJXPA8908K]