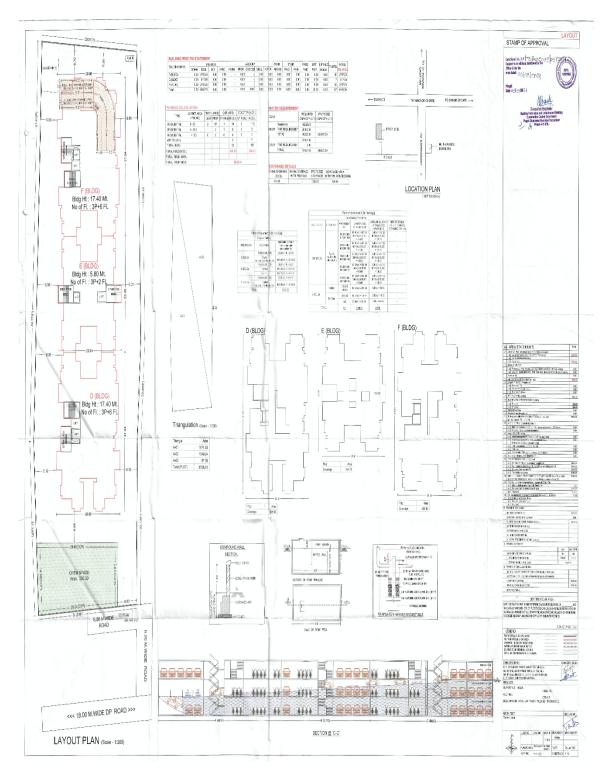

**WHEREAS** the Promoter has proposed to construct on the project land a scheme comprising of ownership Apartment (Residential), in the name of **"41 ELITE-PHASE-II"**[Herein after referred to as the **"said project"**] consisting of building/floors/units as tabled hereinbelow;

| TOTAL POTENTIAL OF PROJECT |                     |                                  |                                                  |  |  |  |
|----------------------------|---------------------|----------------------------------|--------------------------------------------------|--|--|--|
| BUILDING<br>NUMBER         | OCCUPATIO<br>N TYPE | NUMBER OF<br>FLOORS              | TOTAL NUMBER OF<br>UNITS IN THE<br>BUILDING/WING |  |  |  |
| D                          | Residential         | Basement +<br>Lower Parking      | 60 (Residential Units)                           |  |  |  |
| E                          | Residential         | Floor + Upper<br>Parking Floor + | 48 (Residential Units)                           |  |  |  |
| F                          | Residential         | 12 Floors                        | 60 (Residential Units)                           |  |  |  |

(hereinafter referred to as the "**Said Building/s**" for the sake of brevity).**AND** 

**WHEREAS** the Real Estate Regulatory Authority, Pune has granted registration to the Project proposed on the said land, vide registration for 'D' building bearing no. P52100027929, dated 16/01/2021,vide registration for 'E' building bearing no.P52100027959, dated 21/01/2021,vide registration for 'F' building bearing no.P52100027958, dated 21/01/2021,authenticated copy of the said registration is attached to this agreement at **Annexure-F**.