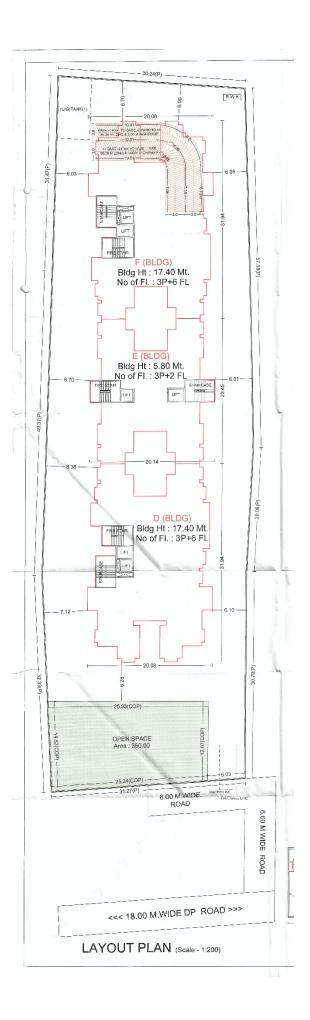

**WHEREAS** the Promoter has proposed to construct on the project land a scheme comprising of ownership Apartment (Residential), in the name of **"41 ELITE-PHASE-II"**[Herein after referred to as the **"said project"**] consisting of building/floors/units as tabled hereinbelow;

| TOTAL POTENTIAL OF PROJECT |                     |                                  |                                                  |  |  |  |
|----------------------------|---------------------|----------------------------------|--------------------------------------------------|--|--|--|
| BUILDING<br>NUMBER         | OCCUPATIO<br>N TYPE | NUMBER OF<br>FLOORS              | TOTAL NUMBER OF<br>UNITS IN THE<br>BUILDING/WING |  |  |  |
| D                          | Residential         | Basement +<br>Lower Parking      | 60 (Residential Units)                           |  |  |  |
| E                          | Residential         | Floor + Upper<br>Parking Floor + | 48 (Residential Units)                           |  |  |  |
| F                          | Residential         | 12 Floors                        | 60 (Residential Units)                           |  |  |  |

(hereinafter referred to as the "**Said Building/s**" for the sake of brevity).**AND** 

**WHEREAS** the Real Estate Regulatory Authority, Pune has granted registration to the Project proposed on the said land, vide registration for 'D' building bearing no. P52100027929, dated 16/01/2021,vide registration for 'E' building bearing no.P52100027959, dated 21/01/2021,vide registration for 'F' building bearing no.P52100027958, dated 21/01/2021,authenticated copy of the said registration is attached to this agreement at **Annexure-F**.