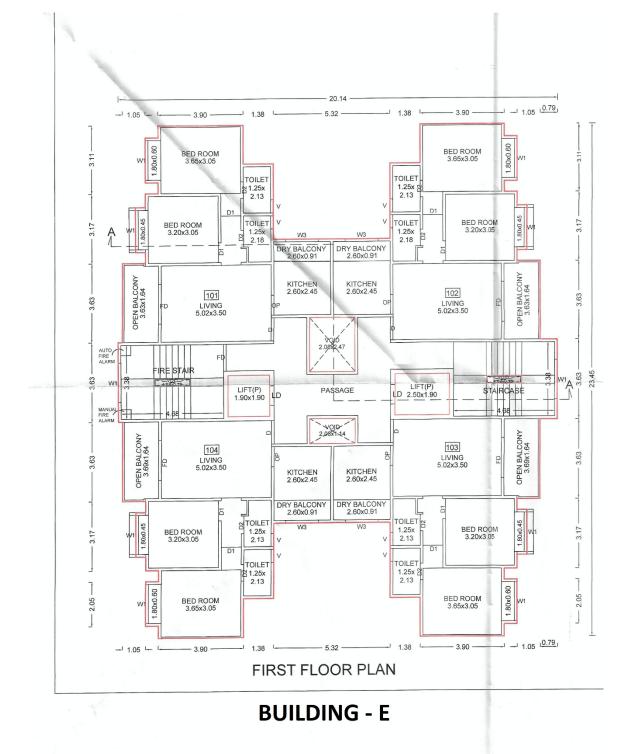

| TOTAL POTENTIAL OF PROJECT |                     |                                  |                                                  |  |  |  |
|----------------------------|---------------------|----------------------------------|--------------------------------------------------|--|--|--|
| BUILDING<br>NUMBER         | OCCUPATIO<br>N TYPE | NUMBER OF<br>FLOORS              | TOTAL NUMBER OF<br>UNITS IN THE<br>BUILDING/WING |  |  |  |
| D                          | Residential         | Basement +<br>Lower Parking      | 60 (Residential Units)                           |  |  |  |
| E                          | Residential         | Floor + Upper<br>Parking Floor + | 48 (Residential Units)                           |  |  |  |
| F                          | Residential         | 12 Floors                        | 60 (Residential Units)                           |  |  |  |

(hereinafter referred to as the "**Said Building/s**" for the sake of brevity).**AND** 

**WHEREAS** the Real Estate Regulatory Authority, Pune has granted registration to the Project proposed on the said land, vide registration for 'D' building bearing no. P52100027929, dated 16/01/2021,vide registration for 'E' building bearing no.P52100027959, dated 21/01/2021,vide registration for 'F' building bearing no.P52100027958, dated 21/01/2021,authenticated copy of the said registration is attached to this agreement at **Annexure-F**.