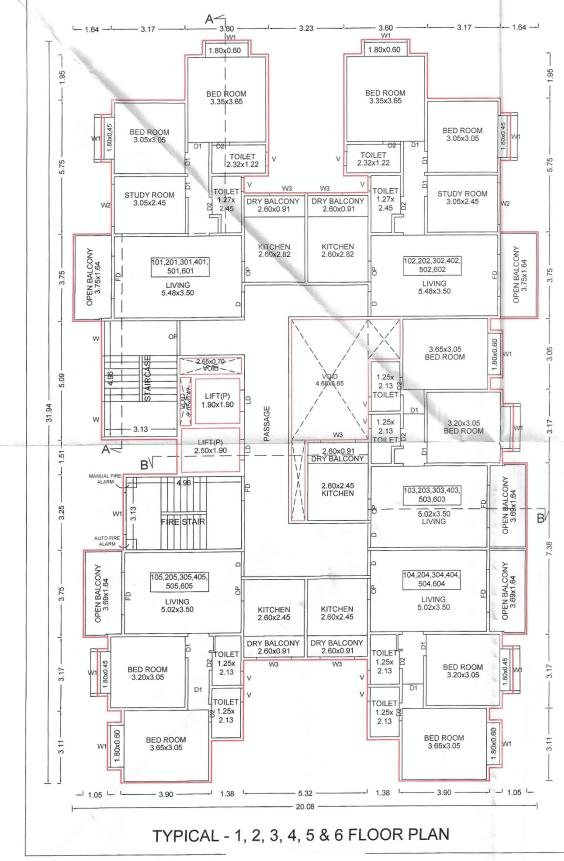

**WHEREAS** the Promoter has proposed to construct on the project land a scheme comprising of ownership Apartment (Residential), in the name of **"41 ELITE-PHASE-II"** [Herein after referred to as the **"said project"**] consisting of building/floors/units as tabled hereinbelow;

| TOTAL POTENTIAL OF PROJECT |                     |                                  |                                                  |  |  |
|----------------------------|---------------------|----------------------------------|--------------------------------------------------|--|--|
| BUILDING<br>NUMBER         | OCCUPATIO<br>N TYPE | NUMBER OF<br>FLOORS              | TOTAL NUMBER OF<br>UNITS IN THE<br>BUILDING/WING |  |  |
| D                          | Residential         | Basement +<br>Lower Parking      | 60 (Residential Units)                           |  |  |
| E                          | Residential         | Floor + Upper<br>Parking Floor + | 48 (Residential Units)                           |  |  |
| F                          | Residential         | 12 Floors                        | 60 (Residential Units)                           |  |  |

(hereinafter referred to as the "**Said Building/s**" for the sake of brevity). **AND** 

**WHEREAS** the Real Estate Regulatory Authority, Pune has granted registration to the Project proposed on the said land, vide registration for 'D' building bearing no. P52100027929, dated 16/01/2021, vide registration for 'E' building bearing no. P52100027959, dated 21/01/2021, vide registration for 'F' building bearing no. P52100027958, dated 21/01/2021, authenticated copy of the said registration is attached to this agreement at **Annexure-F**.