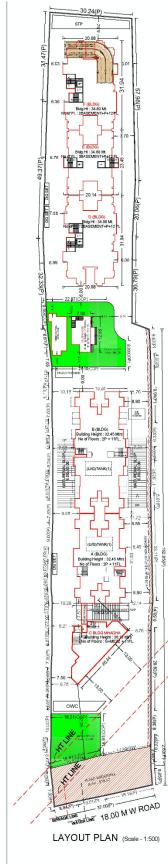

**WHEREAS** the Promoter has proposed to construct on the project land a scheme comprising of ownership Apartment (Residential), in the name of **"41 ELITE-PHASE-II"** [Herein after referred to as the **"said project"**] consisting of building/floors/units as tabled hereinbelow;

| TOTAL POTENTIAL OF PROJECT |                     |                                  |                                                  |  |  |
|----------------------------|---------------------|----------------------------------|--------------------------------------------------|--|--|
| BUILDING<br>NUMBER         | OCCUPATIO<br>N TYPE | NUMBER OF<br>FLOORS              | TOTAL NUMBER OF<br>UNITS IN THE<br>BUILDING/WING |  |  |
| D                          | Residential         | Basement +<br>Lower Parking      | 60 (Residential Units)                           |  |  |
| E                          | Residential         | Floor + Upper<br>Parking Floor + | 48 (Residential Units)                           |  |  |
| F                          | Residential         | 12 Floors                        | 60 (Residential Units)                           |  |  |

# **FLOOR SPACE INDEX (FSI)**

3. The Promoter hereby declares that the Floor Space Index utilized for sanction of buildings (41 Elite - Building Nos. D, E and F) is as per the layout and building construction plans sanctioned by PCMC vide CC No. BP/Tathawade/92/2020, dated 08/12/2020 and revised CC No. B.P./Tathawade/06/2021, Dated 03.03.2021, and the Allottee has/have confirmed the same. The Allottee has/have given his/her/their irrevocable consent for the amalgamation of said land with adjacent property and to get the layout as well as building construction plans duly revised from time to time.