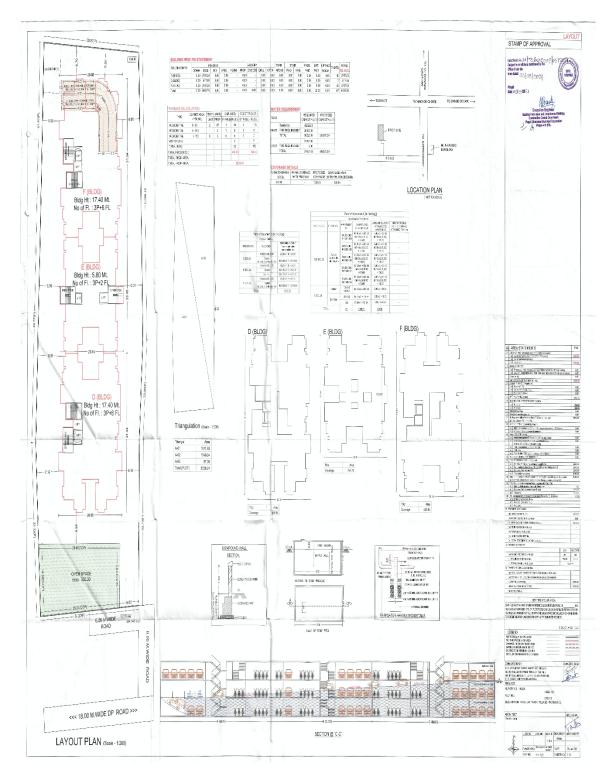

**WHEREAS** the Promoter has proposed to construct on the project land a scheme comprising of ownership Apartment (Residential), in the name of **"41 ELITE-PHASE-II"** [Herein after referred to as the **"said project"**] consisting of building/floors/units as tabled hereinbelow;

| TOTAL POTENTIAL OF PROJECT |                     |                                  |                                                  |  |  |
|----------------------------|---------------------|----------------------------------|--------------------------------------------------|--|--|
| BUILDING<br>NUMBER         | OCCUPATIO<br>N TYPE | NUMBER OF<br>FLOORS              | TOTAL NUMBER OF<br>UNITS IN THE<br>BUILDING/WING |  |  |
| D                          | Residential         | Basement +<br>Lower Parking      | 60 (Residential Units)                           |  |  |
| E                          | Residential         | Floor + Upper<br>Parking Floor + | 48 (Residential Units)                           |  |  |
| F                          | Residential         | 12 Floors                        | 60 (Residential Units)                           |  |  |

(hereinafter referred to as the "**Said Building/s**" for the sake of brevity). **AND** 

**WHEREAS** the Real Estate Regulatory Authority, Pune has granted registration to the Project proposed on the said land, vide registration for 'D' building bearing no. P52100027929, dated 16/01/2021, vide registration for 'E' building bearing no. P52100027959, dated 21/01/2021, vide registration for 'F' building bearing no. P52100027958, dated 21/01/2021, authenticated copy of the said registration is attached to this agreement at **Annexure-F**.