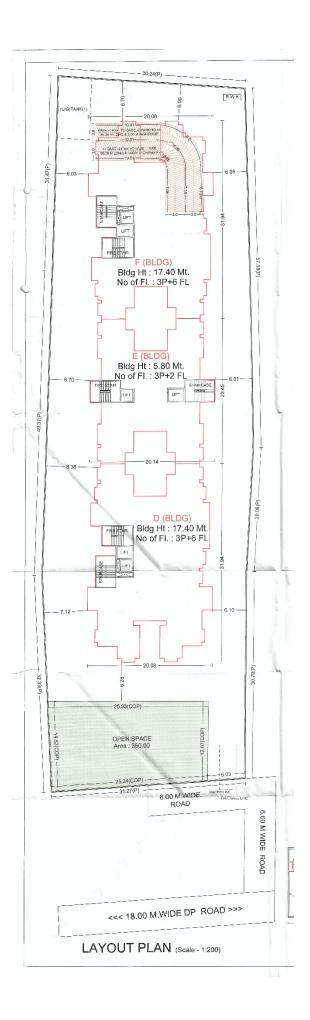

**WHEREAS** the Promoter has proposed to construct on the project land a scheme comprising of ownership Apartment (Residential), in the name of **"41 ELITE-PHASE-II"** [Herein after referred to as the **"said project"**] consisting of building/floors/units as tabled hereinbelow;

| TOTAL POTENTIAL OF PROJECT |                     |                                  |                                                  |  |  |
|----------------------------|---------------------|----------------------------------|--------------------------------------------------|--|--|
| BUILDING<br>NUMBER         | OCCUPATIO<br>N TYPE | NUMBER OF<br>FLOORS              | TOTAL NUMBER OF<br>UNITS IN THE<br>BUILDING/WING |  |  |
| D                          | Residential         | Basement +<br>Lower Parking      | 60 (Residential Units)                           |  |  |
| E                          | Residential         | Floor + Upper<br>Parking Floor + | 48 (Residential Units)                           |  |  |
| F                          | Residential         | 12 Floors                        | 60 (Residential Units)                           |  |  |

(hereinafter referred to as the "**Said Building/s**" for the sake of brevity). **AND** 

**WHEREAS** the Real Estate Regulatory Authority, Pune has granted registration to the Project proposed on the said land, vide registration for 'D' building bearing no. P52100027929, dated 16/01/2021, vide registration for 'E' building bearing no. P52100027959, dated 21/01/2021, vide registration for 'F' building bearing no. P52100027958, dated 21/01/2021, authenticated copy of the said registration is attached to this agreement at **Annexure-F**.