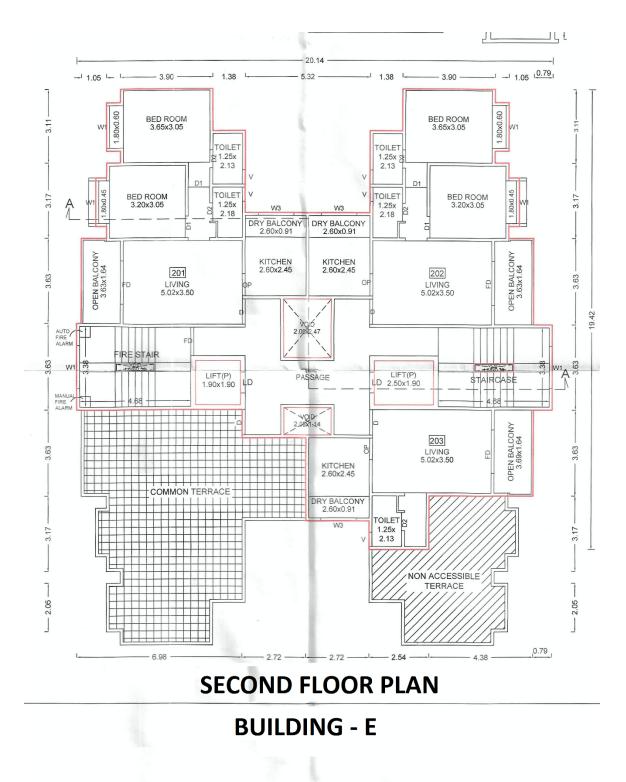

**WHEREAS** the Promoter has proposed to construct on the project land a scheme comprising of ownership Apartment (Residential), in the name of **"41 ELITE-PHASE-II"** [Herein after referred to as the **"said project"**] consisting of building/floors/units as tabled hereinbelow;

| TOTAL POTENTIAL OF PROJECT |                     |                                  |                                                  |  |  |
|----------------------------|---------------------|----------------------------------|--------------------------------------------------|--|--|
| BUILDING<br>NUMBER         | OCCUPATIO<br>N TYPE | NUMBER OF<br>FLOORS              | TOTAL NUMBER OF<br>UNITS IN THE<br>BUILDING/WING |  |  |
| D                          | Residential         | Basement +<br>Lower Parking      | 60 (Residential Units)                           |  |  |
| E                          | Residential         | Floor + Upper<br>Parking Floor + | 48 (Residential Units)                           |  |  |
| F                          | Residential         | 12 Floors                        | 60 (Residential Units)                           |  |  |

(hereinafter referred to as the "**Said Building/s**" for the sake of brevity). **AND** 

**WHEREAS** the Real Estate Regulatory Authority, Pune has granted registration to the Project proposed on the said land, vide registration for 'D' building bearing no. P52100027929, dated 16/01/2021, vide registration for 'E' building bearing no. P52100027959, dated 21/01/2021, vide registration for 'F' building bearing no. P52100027958, dated 21/01/2021, authenticated copy of the said registration is attached to this agreement at **Annexure-F**.