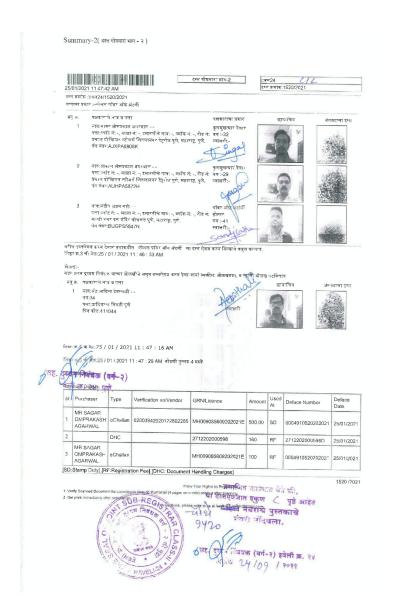

WHEREAS prior to the execution of these presents the Allottee has paid to the Promoter a sum of Rs. 2,24,058.00 (Rupees Two Lakh Twenty Four Thousand Fifty Eight only ), being part/advance payment of the sale consideration of the Apartment agreed to be sold by the Promoter to the Allottee as advance payment or Application Fee (the payment and receipt whereof the Promoter both hereby admit and acknowledge) and the Allottee has agreed to pay to the Promoter the balance of the sale consideration in the manner hereinafter appearing. AND

#### PAYMENT PLAN

10. The Promoter and the Allottee has mutually agreed to the present payment plan based upon the milestone table hereinbelow. The Allottee has agreed to pay the consideration of Rs. 44,80,952.00/- (Rupees Forty Four Lakh Eighty Thousand Nine Hundred Fifty Two only Only, in following manner;