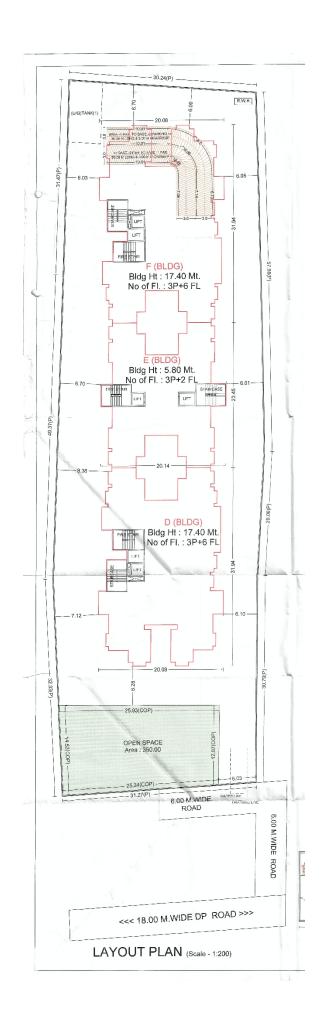

Date of Possession : 31.12.2023

Annexure-A : Certificate of Title

Annexure-B : 7/12 Extract of Land

Annexure-C1 : Layout of the Project
Annexure-C2 : Sanction Building Plan
Annexure-C3 : Open Space of Project
Annexure-D : Floor Plan of The Apartment

**WHEREAS** for the purpose of getting the plan sanctioned from the Pimpri Chinchwad Municipal Corporation ('PCMC') for the said land, Promoter applied for sanction of layout to the Pimpri Chinchwad

Municipal Corporation and accordingly Pimpri Chinchwad Municipal Corporation sanctioned layout plan for the said land vide sanctioned plan bearing No. B.P./Tathawade/92/2020, Dated 08/12/2020 which is revised by sanctioned plan bearing No. B.P./Tathawade/06/2021, Dated 03.03.2021, thereby sanctioning building plan for the said land, which was also accompanied by the Work Commencement order bearing Commencement Certificate No. B.P./Tathawade/92/2020, Dated 08/12/2020 which is revised by sanctioned plan bearing No. B.P./Tathawade/06/2021, Dated 03.03.2021 AND

**WHEREAS** the Promoter has proposed to construct on the project land a scheme comprising of ownership Apartment (Residential), in the name of **"41 ELITE-PHASE-II"** [Herein after referred to as the **"said project"**] consisting of building/floors/units as tabled hereinbelow;

| TOTAL POTENTIAL OF PROJECT |             |                 |                        |  |  |  |
|----------------------------|-------------|-----------------|------------------------|--|--|--|
| BUILDING                   | OCCUPATIO   | NUMBER OF       | TOTAL NUMBER OF        |  |  |  |
| NUMBER                     | N TYPE      | FLOORS          | UNITS IN THE           |  |  |  |
|                            |             |                 | BUILDING/WING          |  |  |  |
| D                          | Residential | Basement +      | 60 (Residential Units) |  |  |  |
|                            |             | Lower Parking   |                        |  |  |  |
| E                          | Residential | Floor + Upper   | 48 (Residential Units) |  |  |  |
|                            |             | Parking Floor + | ,                      |  |  |  |
| F                          | Residential | 12 Floors       | 60 (Residential Units) |  |  |  |
|                            |             |                 |                        |  |  |  |

(hereinafter referred to as the "Said Building/s" for the sake of brevity). AND

**WHEREAS** the Real Estate Regulatory Authority, Pune has granted registration to the Project proposed on the said land, vide registration for 'D' building bearing no. P52100027929, dated 16/01/2021, vide registration for 'E' building bearing no. P52100027959, dated 21/01/2021, vide registration for 'F' building bearing no. P52100027958, dated 21/01/2021, authenticated copy of the said registration is attached to this agreement at **Annexure-F**.