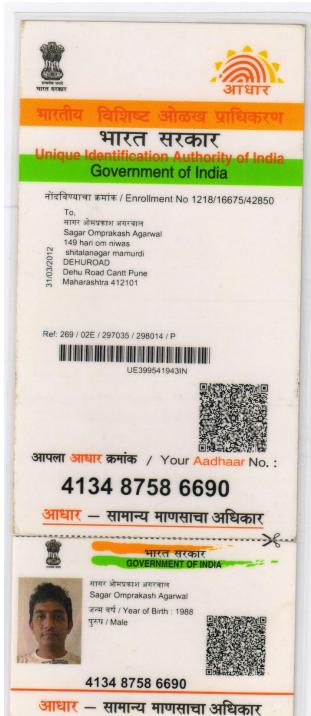

# MR. SAGAR OMPRAKASH AGARWAL

Age: About 31 Years, Occupation: Business

[PAN: AJXPA8908K]

RESIDING AT: 151 SHITLANAGAR, DEHUROAD, PUNE- 412101.