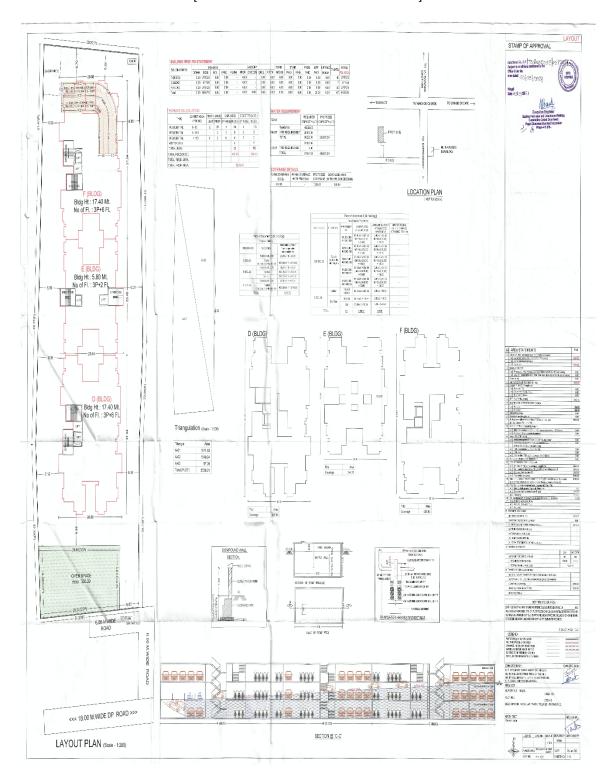

Date of Possession : 31.12.2023

Annexure-A : Certificate of Title

Annexure-B : 7/12 Extract of Land

Annexure-C1 : Layout of the Project
Annexure-C2 : Sanction Building Plan
Annexure-C3 : Open Space of Project
Annexure-D : Floor Plan of The Apartment

**WHEREAS** for the purpose of getting the plan sanctioned from the Pimpri Chinchwad Municipal Corporation ('PCMC') for the said land, Promoter applied for sanction of layout to the Pimpri Chinchwad

Municipal Corporation and accordingly Pimpri Chinchwad Municipal Corporation sanctioned layout plan for the said land vide sanctioned plan bearing No. B.P./Tathawade/92/2020, Dated 08/12/2020 which is revised by sanctioned plan bearing No. B.P./Tathawade/06/2021, Dated 03.03.2021, thereby sanctioning building plan for the said land, which was also accompanied by the Work Commencement order bearing Commencement Certificate No. B.P./Tathawade/92/2020, Dated 08/12/2020 which is revised by sanctioned plan bearing No. B.P./Tathawade/06/2021, Dated 03.03.2021 AND

**WHEREAS** the Promoter has proposed to construct on the project land a scheme comprising of ownership Apartment (Residential), in the name of **"41 ELITE-PHASE-II"** [Herein after referred to as the **"said project"**] consisting of building/floors/units as tabled hereinbelow;

| TOTAL POTENTIAL OF PROJECT |             |                 |                        |  |  |  |
|----------------------------|-------------|-----------------|------------------------|--|--|--|
| BUILDING                   | OCCUPATIO   | NUMBER OF       | TOTAL NUMBER OF        |  |  |  |
| NUMBER                     | N TYPE      | FLOORS          | UNITS IN THE           |  |  |  |
|                            |             |                 | BUILDING/WING          |  |  |  |
| D                          | Residential | Basement +      | 60 (Residential Units) |  |  |  |
|                            |             | Lower Parking   |                        |  |  |  |
| E                          | Residential | Floor + Upper   | 48 (Residential Units) |  |  |  |
|                            |             | Parking Floor + | ,                      |  |  |  |
| F                          | Residential | 12 Floors       | 60 (Residential Units) |  |  |  |
|                            |             |                 |                        |  |  |  |

(hereinafter referred to as the "Said Building/s" for the sake of brevity). AND

**WHEREAS** the Real Estate Regulatory Authority, Pune has granted registration to the Project proposed on the said land, vide registration for 'D' building bearing no. P52100027929, dated 16/01/2021, vide registration for 'E' building bearing no. P52100027959, dated 21/01/2021, vide registration for 'F' building bearing no. P52100027958, dated 21/01/2021, authenticated copy of the said registration is attached to this agreement at **Annexure-F**.