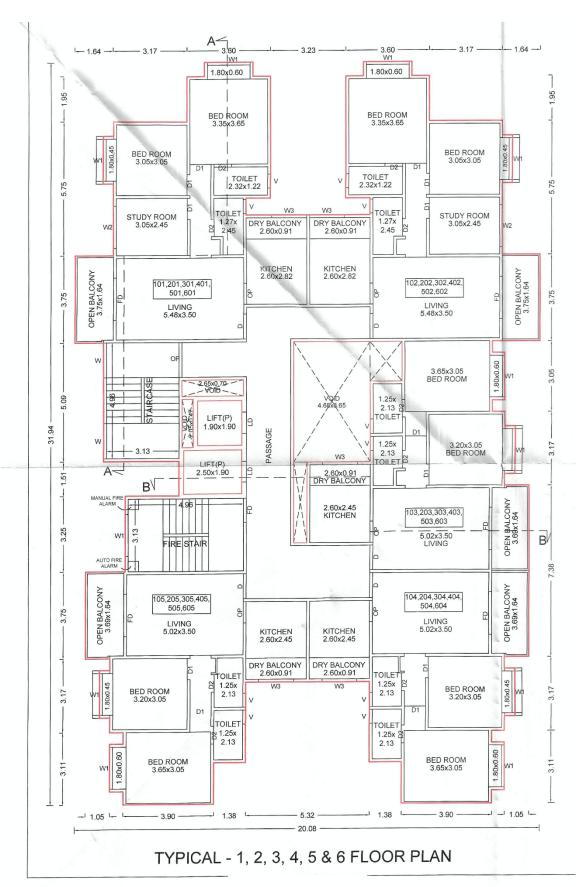

|             |      |      |



या ७/१२ अभिलेखा मधील गा.न.नं. ७ (दि. ०३/०७/२०२०:०८:५९:४३ PM रोजी) व गा.न.नं. १२ (दि. ०४/०९/२०९९:०७:५३:३२ PM रोजी) ठिजिटल स्वासरीत केला असल्यामुळे त्यावर कोणत्याही सही-ठीक्क्याची आवश्यकता नाही.

पृष्ठ क्र. ३/३

कोणत्याही सही-शिक्क्याची आवश्यकता नाहा. सदर ४/९२ डिजिटल स्वासरीत झाल्यानंतर – सुचना १ : गा.न.न. ७ मध्ये प्रलेषित असलेल्या फेरकार ळ.७९९८ ची सद्यस्थिती http://mahabhuml.gov.n/aapichawd. या संकेत स्थळावर पहाती. सुचना २ : गा.न.न. ९२ मध्ये पिकांची माहिती अद्यावत झाली असल्याने त्याची सद्यस्थिती https://bhueen.mahabhuml.gov.n या संकेत स्थळावर पहाती.

**ANNEXURE-C1** 

# [LAY OUT OF THE PROJECT]



# ANNEXURE-C2 + C3

[BUILDING PLAN MAP + OPEN SPACE MAP OF PROJECT]



ANNEXURE-D [FLOOR PLAN OF THE APARTMENT]





**BUILDING - E** 



**BUILDING - E** 



**BUILDING F** 

# **ANNEXURE-E**(SPECIFICATION OF THE APARTMENT AND COMMON AMENITIES)

| AMENITIES                    |                               |  |  |  |  |
|------------------------------|-------------------------------|--|--|--|--|
| SWIMMING POOL                | GARDEN AREA                   |  |  |  |  |
| CHINDREN'S PLAY AREA         | CHESS COURT                   |  |  |  |  |
| SENIOR CITIZEN'S ALLEY       | ROCK CLIMBING AND ADVENTUROUS |  |  |  |  |
|                              | WALL                          |  |  |  |  |
| OPEN GYM                     | SIT OUT / CABANAS             |  |  |  |  |
| INDORR GAMES                 | DESIGNER ENTRANCE LOBBY       |  |  |  |  |
| DESIGNER MAIN ENTRANCE GATE  | WALKING TRACK                 |  |  |  |  |
| MULTIPURPOSE LA