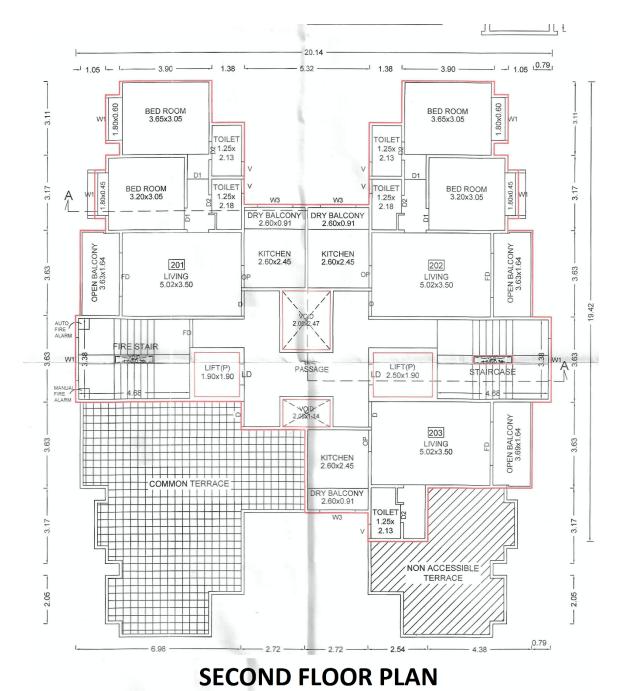

|              |          |             |      |      |



या ७/१२ अभिलेखा मधील गा.न.नं. ७ (दि. ०३/०७/२०२०:०८:५९:४३ PM रोजी) व गा.न.नं. १२ (दि. ०४/०९/२०९९:०७:५३:३२ PM रोजी) ठिजिटल स्वासरीत केला असल्यामुळे त्यावर कोणत्याही सही-ठीक्क्याची आवश्यकता नाही.

पृष्ठ क्र. ३/३

कोणत्याही सही-शिक्क्याची आवश्यकता नाहा. सदर ४/९२ डिजिटल स्वासरीत झाल्यानंतर – सुचना १ : गा.न.न. ७ मध्ये प्रलेषित असलेल्या फेरकार ळ.७९९८ ची सद्यस्थिती http://mahabhuml.gov.n/aapichawd. या संकेत स्थळावर पहाती. सुचना २ : गा.न.न. ९२ मध्ये पिकांची माहिती अद्यावत झाली असल्याने त्याची सद्यस्थिती https://bhueen.mahabhuml.gov.n या संकेत स्थळावर पहाती.

**ANNEXURE-C1** 

# [LAY OUT OF THE PROJECT]



# ANNEXURE-C2 + C3

[BUILDING PLAN MAP + OPEN SPACE MAP OF PROJECT]



ANNEXURE-D [FLOOR PLAN OF THE APARTMENT]





**BUILDING - E** 



**BUILDING - E** 



**BUILDING F** 

# **ANNEXURE-E**(SPECIFICATION OF THE APARTMENT AND COMMON AMENITIES)

| AMENITIES                    |                               |  |  |  |  |
|------------------------------|-------------------------------|--|--|--|--|
| SWIMMING POOL                | GARDEN AREA                   |  |  |  |  |
| CHINDREN'S PLAY AREA         | CHESS COURT                   |  |  |  |  |
| SENIOR CITIZEN'S ALLEY       | ROCK CLIMBING AND ADVENTUROUS |  |  |  |  |
|                              | WALL                          |  |  |  |  |
| OPEN GYM                     | SIT OUT / CABANAS             |  |  |  |  |
| INDORR GAMES                 | DESIGNER ENTRANCE LOBBY       |  |  |  |  |
| DESIGNER MAIN ENTRANCE GATE  | WALKING TRACK                 |  |  |  |