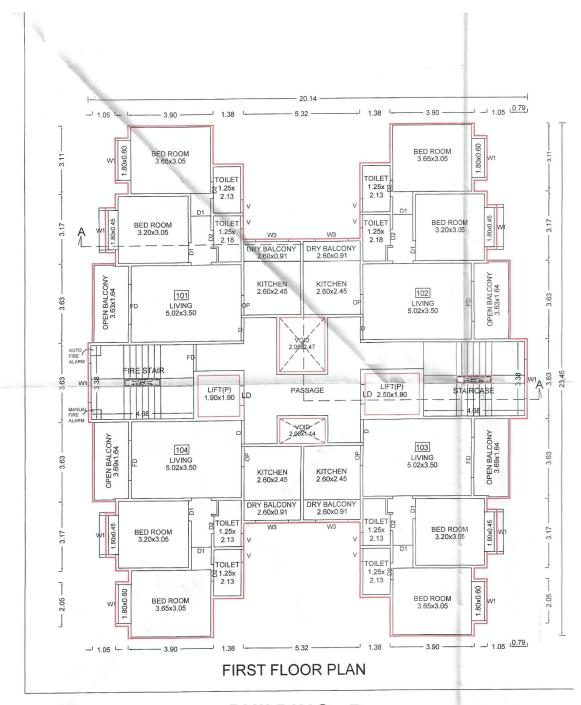

|              |          |             |      |      |



या ७/१२ अभिलेखा मधील गा.न.नं. ७ (दि. ०३/०७/२०२०:०८:५९:४३ PM रोजी) व गा.न.नं. १२ (दि. ०४/०९/२०९९:०७:५३:३२ PM रोजी) ठिजिटल स्वासरीत केला असल्यामुळे त्यावर कोणत्याही सही-ठीक्क्याची आवश्यकता नाही.

पृष्ठ क्र. ३/३

कोणत्याही सही-शिक्क्याची आवश्यकता नाहा. सदर ४/९२ डिजिटल स्वासरीत झाल्यानंतर – सुचना १ : गा.न.न. ७ मध्ये प्रलेषित असलेल्या फेरकार ळ.७९९८ ची सद्यस्थिती http://mahabhuml.gov.n/aapichawd. या संकेत स्थळावर पहाती. सुचना २ : गा.न.न. ९२ मध्ये पिकांची माहिती अद्यावत झाली असल्याने त्याची सद्यस्थिती https://bhueen.mahabhuml.gov.n या संकेत स्थळावर पहाती.

**ANNEXURE-C1** 

# [LAY OUT OF THE PROJECT]



# ANNEXURE-C2 + C3

[BUILDING PLAN MAP + OPEN SPACE MAP OF PROJECT]



ANNEXURE-D [FLOOR PLAN OF THE APARTMENT]





**BUILDING - E** 



**BUILDING - E** 



**BUILDING F** 

# **ANNEXURE-E**(SPECIFICATION OF THE APARTMENT AND COMMON AMENITIES)

| AMENITIES                    |                               |  |  |  |  |
|------------------------------|-------------------------------|--|--|--|--|
| SWIMMING POOL                | GARDEN AREA                   |  |  |  |  |
| CHINDREN'S PLAY AREA         | CHESS COURT                   |  |  |  |  |
| SENIOR CITIZEN'S ALLEY       | ROCK CLIMBING AND ADVENTUROUS |  |  |  |  |
|                              | WALL                          |  |  |  |  |
| OPEN GYM                     | SIT OUT / CABANAS             |  |  |  |  |
| INDORR GAMES                 | DESIGNER ENTRANCE LOBBY       |  |  |  |  |
| DESIGNER MAIN ENTRANCE GATE  | WALKING TRACK