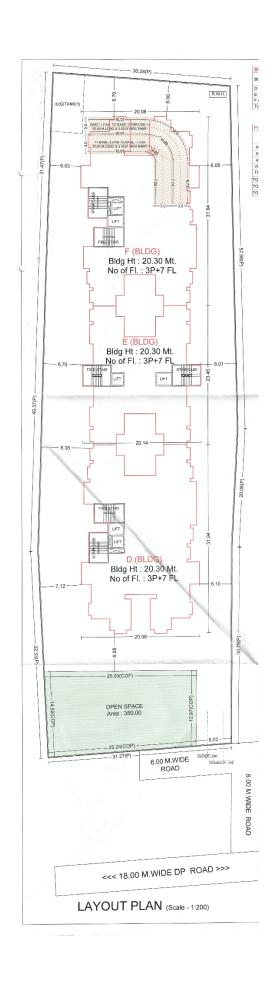

WHEREAS for the purpose of getting the plan sanctioned from the Pimpri Chinchwad Municipal Corporation (PCMC) for the said land, Promoter applied for sanction of layout to the Pimpri Chinchwad Municipal Corporation and accordingly Pimpri Chinchwad Municipal Corporation sanctioned layout plan for the said land vide sanctioned plan bearing No. B.P./Tathawade/92/2020, Dated 08/12/2020 which is revised by sanctioned plan bearing No. B.P./Tathawade/06/2021, Dated 03.03.2021, which is revised by sanctioned plan bearing No. B.P./Tathawade/13/2021, Dated 23.03.2021, thereby sanctioning building plan for the said land, which was also accompanied by the Work Commencement order bearing Commencement Certificate No. B.P./Tathawade/92/2020, Dated 08/12/2020 which is revised by sanctioned plan bearing No. B.P./Tathawade/06/2021, Dated 03.03.2021, which is revised by sanctioned plan bearing No. B.P./Tathawade/13/2021, Dated 23.03.2021. AND

**WHEREAS** the Promoter has proposed to construct on the project land a scheme comprising of ownership Apartment (Residential), in the name of **"41 ELITE-PHASE-II"** [Herein after referred to as the **"said project"**] consisting of building/floors/units as tabled hereinbelow;

| TOTAL POTENTIAL OF PROJECT |             |                                  |                        |  |  |  |
|----------------------------|-------------|----------------------------------|------------------------|--|--|--|
| BUILDING                   | OCCUPATIO   | NUMBER OF                        | TOTAL NUMBER OF        |  |  |  |
| NUMBER                     | N TYPE      | FLOORS                           | UNITS IN THE           |  |  |  |
|                            |             |                                  | BUILDING/WING          |  |  |  |
| D                          | Residential | Basement +                       | 60 (Residential Units) |  |  |  |
|                            |             | Lower Parking                    |                        |  |  |  |
| E                          | Residential | Floor + Upper<br>Parking Floor + | 48 (Residential Units) |  |  |  |
| F                          | Residential | 12 Floors                        | 60 (Residential Units) |  |  |  |