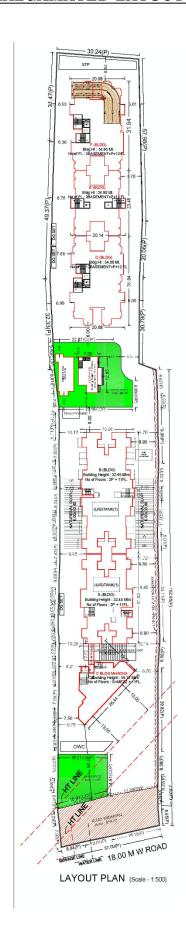

#### FOR AREA ADMEASURING 00H 32R OUT OF S. NO. 145/2A

WHEREAS the PROMOTER herein above referred is the owner of the land admeasuring about 00H 32R i.e. 3200 Square Meters out of Survey No. 145 Hissa No. 2A totally admeasuring about 00H 65.50R i.e. 6550 Square Meters situated at Gaon Mauje: Tathawade, Taluka: Mulshi, Jillah: Pune within the local limits of Pimpri Chinchwad Municipal Corporation and within the jurisdiction of Ld. Sub-Registrar of Assurances at Haveli. The Promoter has acquired the title of the said land from its previous owner Late Mr. Sopan Bala Pawar through his legal heirs vide Sale Deed dated 11/08/2020 which the Sale Deed is duly stamped and registered on 13/08/2020 at Haveli No. 14 at Serial No. 7990/2020. AND

#### FOR AREA ADMEASURING 00H 03R OUT OF S. NO. 145/2A

WHEREAS the land OWNERS herein above referred are the owners of all that piece and parcel of land admeasuring about 00H 03R i.e. 300 Square Meters out of Survey No. 145 Hissa No. 2A totally admeasuring about 00H 65.50R i.e. 6550 Square Meters situated at Gaon Mauje: Tathawade, Taluka: Mulshi, Jillah: Pune within the local limits of Pimpri Chinchwad Municipal Corporation and within the jurisdiction of Ld. Sub-Registrar of Assurances at Haveli, by virtue of the said land being their ancestral property. AND

3200 Square Meters) out of total area admeasuring 00H 65.50R i.e. 6550 Square Meters of **Survey No. 145 Hissa No. 2A** situated at Gaon Mauje: **Tathawade**, Taluka: **Mulshi**, Jillah: **Pune** within the local limits of Pimpri Chinchwad Municipal Corporation and within the jurisdiction of Ld. Sub-Registrar of Assurances at Haveli as described at **Schedule-A** mentioned herein below and which the land is herein after referred to as the "said land/said project land" and has all the rights and title for development of the said land. **AND** 

WHEREAS for the purpose of getting the plan sanctioned from the Pimpri Chinchwad Municipal Corporation (PCMC) for the said land, Promoter applied for sanction of layout to the Pimpri Chinchwad Municipal Corporation and accordingly Pimpri Chinchwad Municipal Corporation sanctioned layout plan for the said land vide sanctioned plan bearing No. B.P./Tathawade/92/2020, Dated 08/12/2020 which is revised by sanctioned plan bearing No. B.P./Tathawade/06/2021, Dated 03.03.2021, which is revised by sanctioned plan bearing No. B.P./Tathawade/13/2021, Dated 23.03.2021, thereby sanctioning building plan for the said land, which was also accompanied by the Work Commencement order bearing Commencement Certificate No. B.P./Tathawade/92/2020, Dated 08/12/2020 which is revised by sanctioned plan bearing No. B.P./Tathawade/06/2021, Dated 03.03.2021, which is revised by sanctioned plan bearing No. B.P./Tathawade/13/2021, Dated 23.03.2021. AND