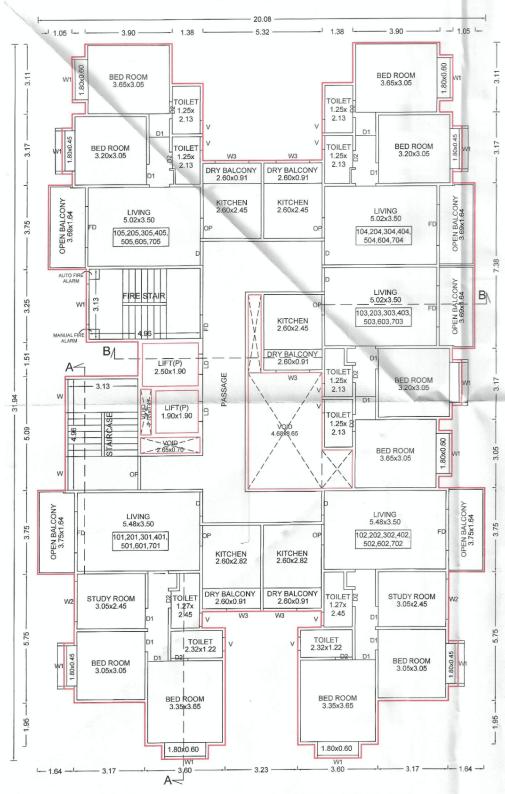

#### **FUTURE SALE OF APARTMENT**

7. The Allottee hereby agrees to purchase from the Promoter and the

Promoter hereby agrees to sell to the Allottee **Apartment No. "705"** admeasuring 55.77 Square Meters of carpet area, and Dry/Open Balcony of 8.74 located on the 07th Floor in the Building No. "<<INTRODUCERBUILDING>>" of the project called "41 ELITE" for the agreed consideration of Rs. 44,92,000.00 (RupeesForty Four Lakh Ninety **Two Thousand only )** which the price is with discount / anti profiteering benefit on GST (the discount is the full and final benefit being given to the Purchaser by the Promoter and in the event that the Promoter receives any set-back / claim as against the GST paid on the inputs, the same shall not be required to be passed to the Purchaser and the same shall be considered to be part of the discount / anti profiteering benefit being offered by the Promoter to the Purchaser herein) and exclusive of stamp duty, LBT, registration fee and any other taxes levied by the Government. The Promoter and the Allottee have agreed that there shall be no any consideration payable by the Allottee to the Promoter on account of proportionate common areas and facilities so also limited common area appurtenant to the premises. The Promoter herein has allotted to the Allottee right of exclusive use of **One Covered Car Parking** and the allottee agrees that if for any reason it be held that allotment of the Car Park herein to the allottee gets cancelled then the allottee shall not be entitled to ask for refund of any amount or compensation as price herein agreed is only for the said Apartment and allotment is made Ex-Garcia for beneficial enjoyment of the same. The Promoter and the Allottee have agreed that there shall be no any consideration payable by the Allottee to the Promoter on account of parking allotment so also proportionate common areas and facilities so also limited common area appurtenant to the premises. The sale of the said Apartment is on the basis of carpet area only. The Allottee is aware that due to the skirting and variation in plaster, the carpet area varies. The variation may be approximately two to three percent. The Allottee consents for the same and is aware that the consideration being lump sum will not