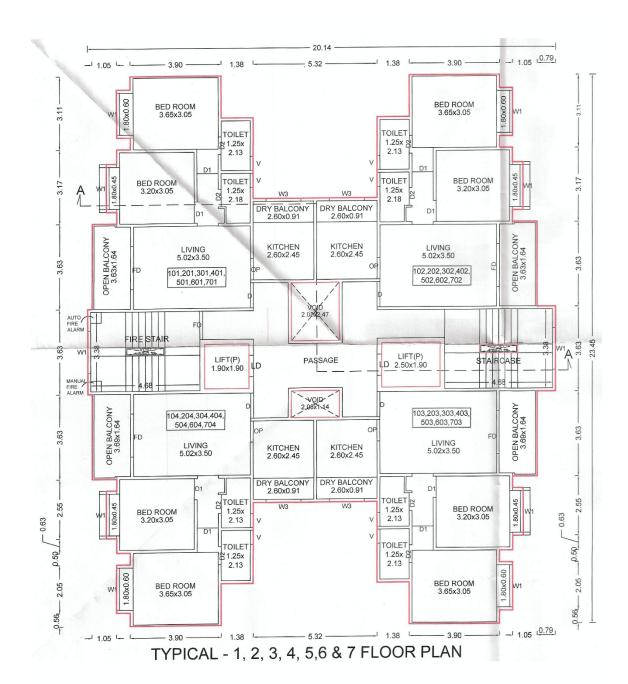

#### **FUTURE SALE OF APARTMENT**

7. The Allottee hereby agrees to purchase from the Promoter and the

Promoter hereby agrees to sell to the Allottee **Apartment No. "705"** admeasuring 55.77 Square Meters of carpet area, and Dry/Open Balcony of 8.74 located on the 07th Floor in the Building No. "<<INTRODUCERBUILDING>>" of the project called "41 ELITE" for the agreed consideration of Rs. 44,92,000.00 (RupeesForty Four Lakh Ninety **Two Thousand only )** which the price is with discount / anti profiteering benefit on GST (the discount is the full and final benefit being given to the Purchaser by the Promoter and in the event that the Promoter receives any set-back / claim as against the GST paid on the inputs, the same shall not be required to be passed to the Purchaser and the same shall be considered to be part of the discount / anti profiteering benefit being offered by the Promoter to the Purchaser herein) and exclusive of stamp duty, LBT, registration fee and any other taxes levied by the Government. The Promoter and the Allottee have agreed that there shall be no any consideration payable by the Allottee to the Promoter on account of proportionate common areas and facilities so also limited common area appurtenant to the premises. The Promoter herein has allotted to the Allottee right of exclusive use of **One Covered Car Parking** and the allottee agrees that if for any reason it be held that allotment of the Car Park herein to the allottee gets cancelled then the allottee shall not be entitled to ask for refund of any amount or compensation as price herein agreed is only for the said Apartment and allotment is made Ex-Garcia for beneficial enjoyment of the same. The Promoter and the Allottee have agreed that there shall be no any consideration payable by the Allottee to the Promoter on account of parking allotment so also proportionate common areas and facilities so also limited common area appurtenant to the premises. The sale of the said Apartment is on the basis of carpet area only. The Allottee is aware that due to the skirting and variation in plaster, the carpet area varies. The variation may be approximately two to three percent. The Allottee consents for the same and is aware that the consideration being lump sum will not