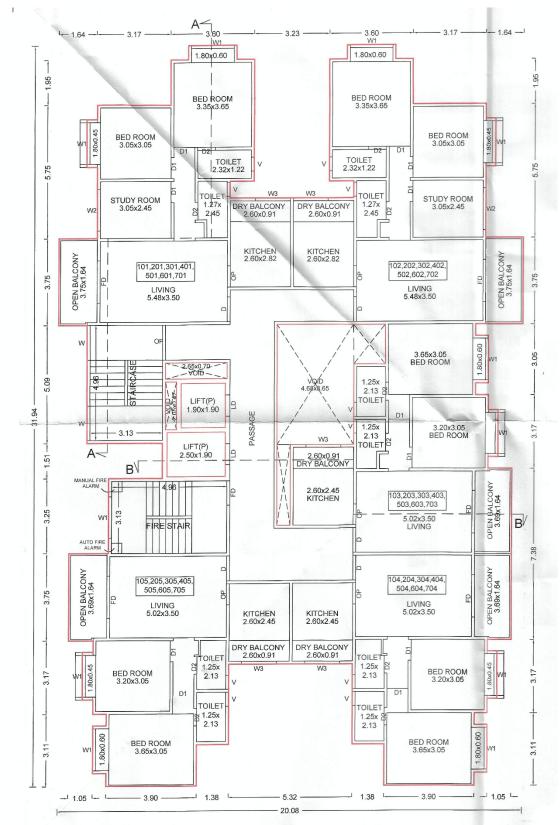

#### **FUTURE SALE OF APARTMENT**

7. The Allottee hereby agrees to purchase from the Promoter and the

Promoter hereby agrees to sell to the Allottee **Apartment No. "705"** admeasuring 55.77 Square Meters of carpet area, and Dry/Open Balcony of 8.74 located on the 07th Floor in the Building No. "<<INTRODUCERBUILDING>>" of the project called "41 ELITE" for the agreed consideration of Rs. 44,92,000.00 (RupeesForty Four Lakh Ninety **Two Thousand only )** which the price is with discount / anti profiteering benefit on GST (the discount is the full and final benefit being given to the Purchaser by the Promoter and in the event that the Promoter receives any set-back / claim as against the GST paid on the inputs, the same shall not be required to be passed to the Purchaser and the same shall be considered to be part of the discount / anti profiteering benefit being offered by the Promoter to the Purchaser herein) and exclusive of stamp duty, LBT, registration fee and any other taxes levied by the Government. The Promoter and the Allottee have agreed that there shall be no any consideration payable by the Allottee to the Promoter on account of proportionate common areas and facilities so also limited common area appurtenant to the premises. The Promoter herein has allotted to the Allottee right of exclusive use of **One Covered Car Parking** and the allottee agrees that if for any reason it be held that allotment of the Car Park herein to the allottee gets cancelled then the allottee shall not be entitled to ask for refund of any amount or compensation as price herein agreed is only for the said Apartment and allotment is made Ex-Garcia for beneficial enjoyment of the same. The Promoter and the Allottee have agreed that there shall be no any consideration payable by the Allottee to the Promoter on account of parking allotment so also proportionate common areas and facilities so also limited common area appurtenant to the premises. The sale of the said Apartment is on the basis of carpet area only. The Allottee is aware that due to the skirting and variation in plaster, the carpet area varies. The variation may be approximately two to three percent. The Allottee consents for the same and is aware that the consideration being lump sum will not