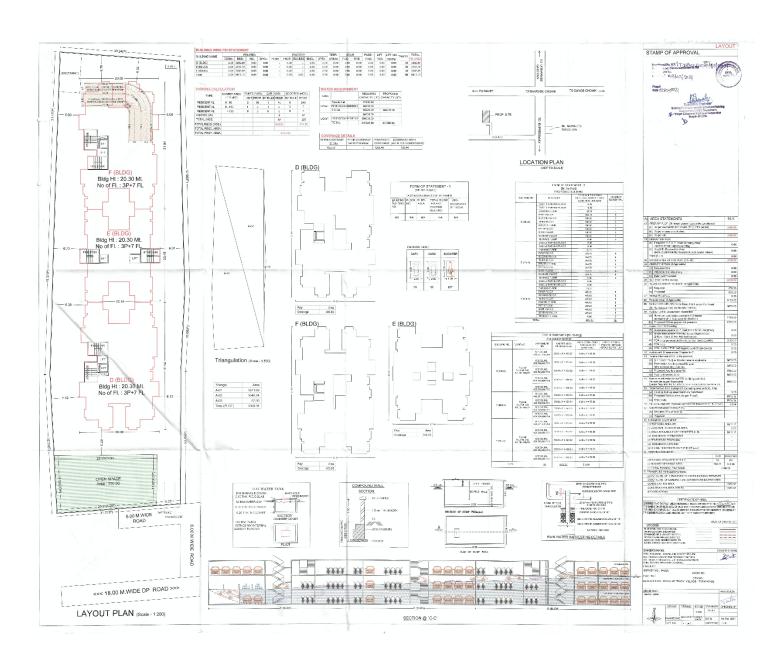

Date of Possession : **31.12.2023**Annexure-A : **Certificate of Title**Annexure-B : **7/12 Extract of Land** 

Annexure-C1 : Layout of the Project
Annexure-C2 : Sanction Building Plan
Annexure-C3 : Open Space of Project
Annexure-D : Floor Plan of The Apartment

WHEREAS for the purpose of getting the plan sanctioned from the Pimpri Chinchwad Municipal Corporation ('PCMC') for the said land, Promoter applied for sanction of layout to the Pimpri Chinchwad Municipal Corporation and accordingly Pimpri Chinchwad Municipal Corporation sanctioned layout plan for the said land vide sanctioned plan bearing No. B.P./Tathawade/92/2020, Dated 08/12/2020 which is revised by sanctioned plan bearing No. B.P./Tathawade/06/2021, Dated 03.03.2021, which is revised by sanctioned plan bearing No. B.P./Tathawade/13/2021, Dated 23.03.2021, thereby sanctioning building plan for the said land, which was also accompanied by the Work Commencement order bearing Commencement Certificate No. B.P./Tathawade/92/2020, Dated 08/12/2020 which is revised by sanctioned plan bearing No. B.P./Tathawade/06/2021, Dated 03.03.2021, which is revised by sanctioned plan bearing No. B.P./Tathawade/13/2021, Dated 23.03.2021. AND

**WHEREAS** the Promoter has proposed to construct on the project land a scheme comprising of ownership Apartment (Residential), in the name of **"41 ELITE-PHASE-II"** [Herein after referred to as the **"said project"**] consisting of building/floors/units as tabled hereinbelow;

| TOTAL POTENTIAL OF PROJECT |             |                                  |                        |  |  |
|----------------------------|-------------|----------------------------------|------------------------|--|--|
| BUILDING                   | OCCUPATIO   | NUMBER OF                        | TOTAL NUMBER OF        |  |  |
| NUMBER                     | N TYPE      | FLOORS                           | UNITS IN THE           |  |  |
|                            |             |                                  | BUILDING/WING          |  |  |
| D                          | Residential | Basement +                       | 60 (Residential Units) |  |  |
|                            |             | Lower Parking                    |                        |  |  |
| E                          | Residential | Floor + Upper<br>Parking Floor + | 48 (Residential Units) |  |  |
| F                          | Residential | 12 Floors                        | 60 (Residential Units) |  |  |

#### AND

**WHEREAS** the Real Estate Regulatory Authority, Pune has granted registration to the Project proposed on the said land, vide registration for 'D' building bearing no. P52100027929, dated 16/01/2021, vide registration for 'E' building bearing no. P52100027959, dated 21/01/2021, vide registration for 'F' building bearing no. P52100027958, dated 21/01/2021, authenticated copy of the said registration is attached to this agreement at **Annexure-F**.