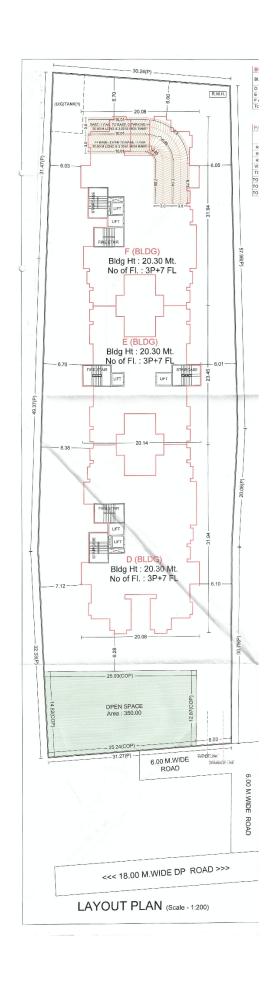

Date of Possession : **31.12.2023**Annexure-A : **Certificate of Title**Annexure-B : **7/12 Extract of Land** 

Annexure-C1 : Layout of the Project
Annexure-C2 : Sanction Building Plan
Annexure-C3 : Open Space of Project
Annexure-D : Floor Plan of The Apartment

WHEREAS for the purpose of getting the plan sanctioned from the Pimpri Chinchwad Municipal Corporation ('PCMC') for the said land, Promoter applied for sanction of layout to the Pimpri Chinchwad Municipal Corporation and accordingly Pimpri Chinchwad Municipal Corporation sanctioned layout plan for the said land vide sanctioned plan bearing No. B.P./Tathawade/92/2020, Dated 08/12/2020 which is revised by sanctioned plan bearing No. B.P./Tathawade/06/2021, Dated 03.03.2021, which is revised by sanctioned plan bearing No. B.P./Tathawade/13/2021, Dated 23.03.2021, thereby sanctioning building plan for the said land, which was also accompanied by the Work Commencement order bearing Commencement Certificate No. B.P./Tathawade/92/2020, Dated 08/12/2020 which is revised by sanctioned plan bearing No. B.P./Tathawade/06/2021, Dated 03.03.2021, which is revised by sanctioned plan bearing No. B.P./Tathawade/13/2021, Dated 23.03.2021. AND

**WHEREAS** the Promoter has proposed to construct on the project land a scheme comprising of ownership Apartment (Residential), in the name of **"41 ELITE-PHASE-II"** [Herein after referred to as the **"said project"**] consisting of building/floors/units as tabled hereinbelow;

| TOTAL POTENTIAL OF PROJECT |             |                                  |                        |  |  |
|----------------------------|-------------|----------------------------------|------------------------|--|--|
| BUILDING                   | OCCUPATIO   | NUMBER OF                        | TOTAL NUMBER OF        |  |  |
| NUMBER                     | N TYPE      | FLOORS                           | UNITS IN THE           |  |  |
|                            |             |                                  | BUILDING/WING          |  |  |
| D                          | Residential | Basement +                       | 60 (Residential Units) |  |  |
|                            |             | Lower Parking                    |                        |  |  |
| E                          | Residential | Floor + Upper<br>Parking Floor + | 48 (Residential Units) |  |  |
| F                          | Residential | 12 Floors                        | 60 (Residential Units) |  |  |

#### AND

**WHEREAS** the Real Estate Regulatory Authority, Pune has granted registration to the Project proposed on the said land, vide registration for 'D' building bearing no. P52100027929, dated 16/01/2021, vide registration for 'E' building bearing no. P52100027959, dated 21/01/2021, vide registration for 'F' building bearing no. P52100027958, dated 21/01/2021, authenticated copy of the said registration is attached to this agreement at **Annexure-F**.