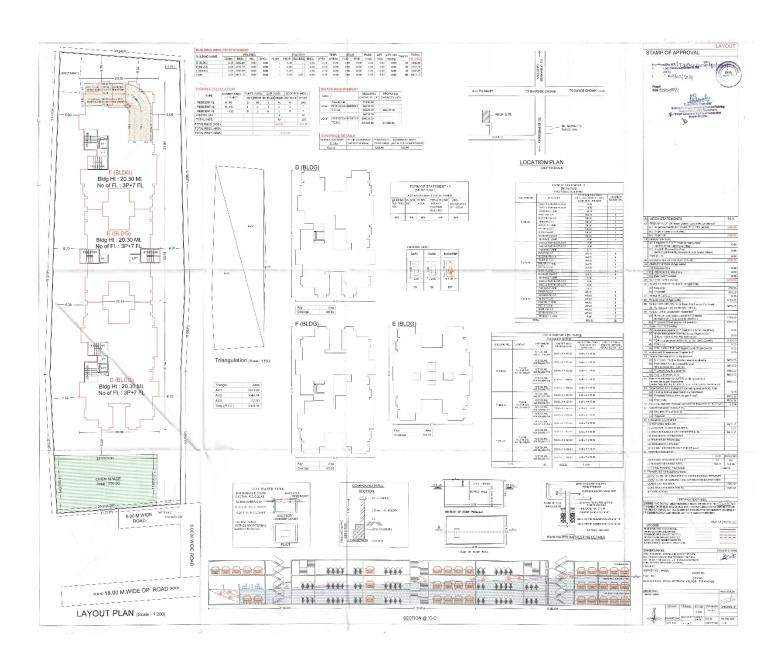

Date of Possession : **31.12.2023**Annexure-A : **Certificate of Title**Annexure-B : **7/12 Extract of Land** 

Annexure-C1 : Layout of the Project
Annexure-C2 : Sanction Building Plan
Annexure-C3 : Open Space of Project
Annexure-D : Floor Plan of The Apartment

**WHEREAS** the Promoter has proposed to construct on the project land a scheme comprising of ownership Apartment (Residential), in the name of **"41 ELITE-PHASE-II"** [Herein after referred to as the **"said project"**] consisting of building/floors/units as tabled hereinbelow;

| TOTAL POTENTIAL OF PROJECT |             |                                  |                        |  |  |  |  |
|----------------------------|-------------|----------------------------------|------------------------|--|--|--|--|
| BUILDING                   | OCCUPATIO   | NUMBER OF                        | TOTAL NUMBER OF        |  |  |  |  |
| NUMBER                     | N TYPE      | FLOORS                           | UNITS IN THE           |  |  |  |  |
|                            |             |                                  | BUILDING/WING          |  |  |  |  |
| D                          | Residential | Basement +                       | 60 (Residential Units) |  |  |  |  |
|                            |             | Lower Parking                    |                        |  |  |  |  |
| E                          | Residential | Floor + Upper<br>Parking Floor + | 48 (Residential Units) |  |  |  |  |
| F                          | Residential | 12 Floors                        | 60 (Residential Units) |  |  |  |  |

#### AND

**WHEREAS** the Real Estate Regulatory Authority, Pune has granted registration to the Project proposed on the said land, vide registration for 'D' building bearing no. P52100027929, dated 16/01/2021, vide registration for 'E' building bearing no. P52100027959, dated 21/01/2021, vide registration for 'F' building bearing no. P52100027958, dated 21/01/2021, authenticated copy of the said registration is attached to this agreement at **Annexure-F**.