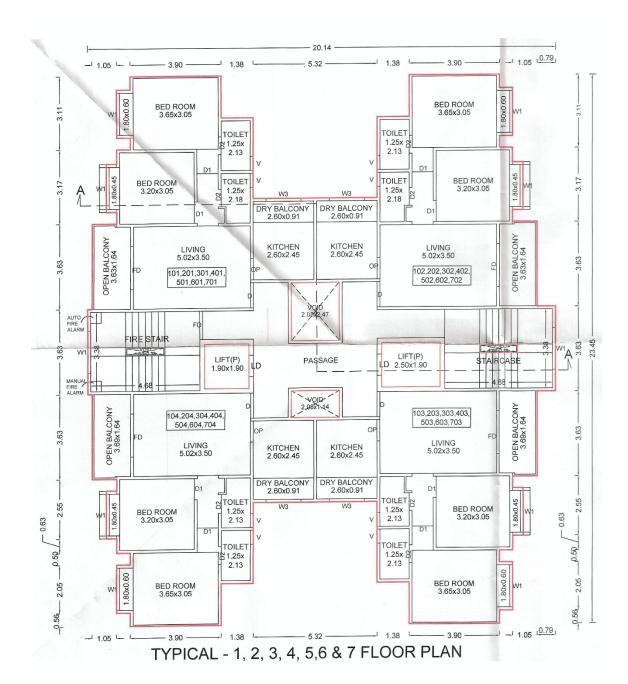

## **FUTURE SALE OF APARTMENT**

7. The Allottee hereby agrees to purchase from the Promoter and the Promoter hereby agrees to sell to the Allottee **Apartment No. "1101"** 

admeasuring **68.25 Square Meters** of carpet area, and **Dry/Open Balcony** of **8.99** located on the **11th Floor** in the **Building No.** 

"<<INTRODUCERBUILDING>>" of the project called "41 ELITE" for the agreed consideration of Rs. 56,53,211.00 (RupeesFifty Six Lakh Fifty Three Thousand Two Hundred Eleven only ) which the price is with discount / anti profiteering benefit on GST (the discount is the full and final benefit being given to the Purchaser by the Promoter and in the event that the Promoter receives any set-back / claim as against the GST paid on the inputs, the same shall not be required to be passed to the Purchaser and the same shall be considered to be part of the discount / anti profiteering benefit being offered by the Promoter to the Purchaser herein) and exclusive of stamp duty, LBT, registration fee and any other taxes levied by the Government. The Promoter and the Allottee have agreed that there shall be no any consideration payable by the Allottee to the Promoter on account of proportionate common areas and facilities so also limited common area appurtenant to the premises. The Promoter herein has allotted to the Allottee right of exclusive use of **One Covered Car Parking** and the allottee agrees that if for any reason it be held that allotment of the Car Park herein to the allottee gets cancelled then the allottee shall not be entitled to ask for refund of any amount or compensation as price herein agreed is only for the said Apartment and allotment is made Ex-Garcia for beneficial enjoyment of the same. The Promoter and the Allottee have agreed that there shall be no any consideration payable by the Allottee to the Promoter on account of parking allotment so also proportionate common areas and facilities so also limited common area appurtenant to the premises. The sale of the said Apartment is on the basis of carpet area only. The Allottee is aware that due to the skirting and variation in plaster, the carpet area varies. The variation may be approximately two to three percent. The Allottee consents for the same and is aware that the consideration being lump sum will not change.