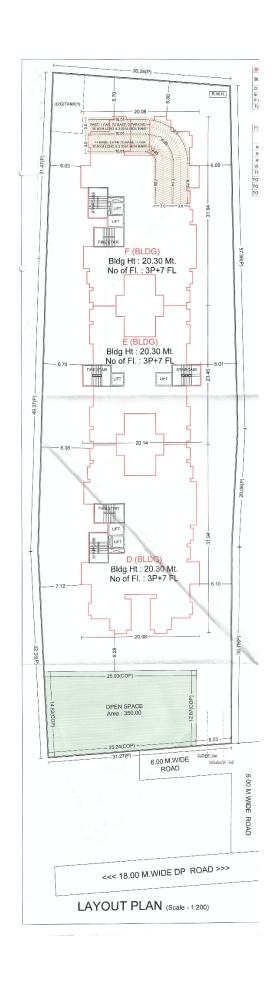

Date of Possession : **31.12.2023**Annexure-A : **Certificate of Title**Annexure-B : **7/12 Extract of Land** 

Annexure-C1 : Layout of the Project
Annexure-C2 : Sanction Building Plan
Annexure-C3 : Open Space of Project
Annexure-D : Floor Plan of The Apartment

**WHEREAS** the Promoter has proposed to construct on the project land a scheme comprising of ownership Apartment (Residential), in the name of **"41 ELITE-PHASE-II"** [Herein after referred to as the **"said project"**] consisting of building/floors/units as tabled hereinbelow;

| TOTAL POTENTIAL OF PROJECT |             |                                  |                        |  |  |  |  |
|----------------------------|-------------|----------------------------------|------------------------|--|--|--|--|
| BUILDING                   | OCCUPATIO   | NUMBER OF                        | TOTAL NUMBER OF        |  |  |  |  |
| NUMBER                     | N TYPE      | FLOORS                           | UNITS IN THE           |  |  |  |  |
|                            |             |                                  | BUILDING/WING          |  |  |  |  |
| D                          | Residential | Basement +                       | 60 (Residential Units) |  |  |  |  |
|                            |             | Lower Parking                    |                        |  |  |  |  |
| E                          | Residential | Floor + Upper<br>Parking Floor + | 48 (Residential Units) |  |  |  |  |
| F                          | Residential | 12 Floors                        | 60 (Residential Units) |  |  |  |  |

#### AND

**WHEREAS** the Real Estate Regulatory Authority, Pune has granted registration to the Project proposed on the said land, vide registration for 'D' building bearing no. P52100027929, dated 16/01/2021, vide registration for 'E' building bearing no. P52100027959, dated 21/01/2021, vide registration for 'F' building bearing no. P52100027958, dated 21/01/2021, authenticated copy of the said registration is attached to this agreement at **Annexure-F**.