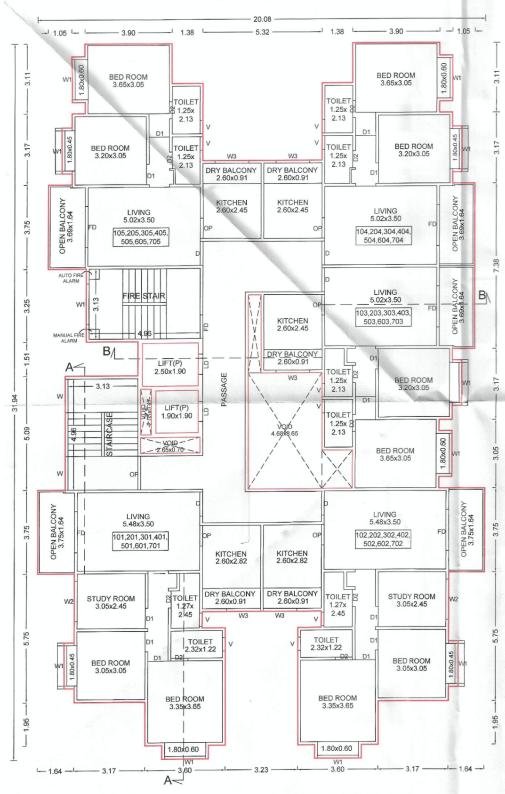

## **FUTURE SALE OF APARTMENT**

7. The Allottee hereby agrees to purchase from the Promoter and the Promoter hereby agrees to sell to the Allottee **Apartment No. "1101"** 

admeasuring **68.25 Square Meters** of carpet area, and **Dry/Open Balcony** of **8.99** located on the **11th Floor** in the **Building No.** 

"<<INTRODUCERBUILDING>>" of the project called "41 ELITE" for the agreed consideration of Rs. 56,53,211.00 (RupeesFifty Six Lakh Fifty Three Thousand Two Hundred Eleven only ) which the price is with discount / anti profiteering benefit on GST (the discount is the full and final benefit being given to the Purchaser by the Promoter and in the event that the Promoter receives any set-back / claim as against the GST paid on the inputs, the same shall not be required to be passed to the Purchaser and the same shall be considered to be part of the discount / anti profiteering benefit being offered by the Promoter to the Purchaser herein) and exclusive of stamp duty, LBT, registration fee and any other taxes levied by the Government. The Promoter and the Allottee have agreed that there shall be no any consideration payable by the Allottee to the Promoter on account of proportionate common areas and facilities so also limited common area appurtenant to the premises. The Promoter herein has allotted to the Allottee right of exclusive use of **One Covered Car Parking** and the allottee agrees that if for any reason it be held that allotment of the Car Park herein to the allottee gets cancelled then the allottee shall not be entitled to ask for refund of any amount or compensation as price herein agreed is only for the said Apartment and allotment is made Ex-Garcia for beneficial enjoyment of the same. The Promoter and the Allottee have agreed that there shall be no any consideration payable by the Allottee to the Promoter on account of parking allotment so also proportionate common areas and facilities so also limited common area appurtenant to the premises. The sale of the said Apartment is on the basis of carpet area only. The Allottee is aware that due to the skirting and variation in plaster, the carpet area varies. The variation may be approximately two to three percent. The Allottee consents for the same and is aware that the consideration being lump sum will not change.