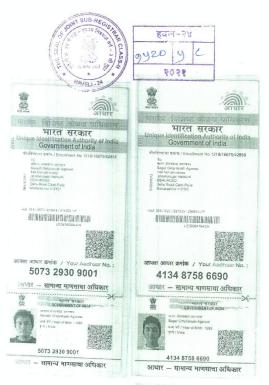

#### 1. MR. DEEPALI SUDHAKAR CHAUDHARY.

Age: **33**Years, Occupation:

[PAN: AKGPC7438L] / [AADHAR: 308074797803]

RESIDING AT: PLOT NO. 34, SR.NO. 297, UDAY NIWAS, NEAR SHUBHAM PARK, GANESH COLONY AMBAD SHIVAR.