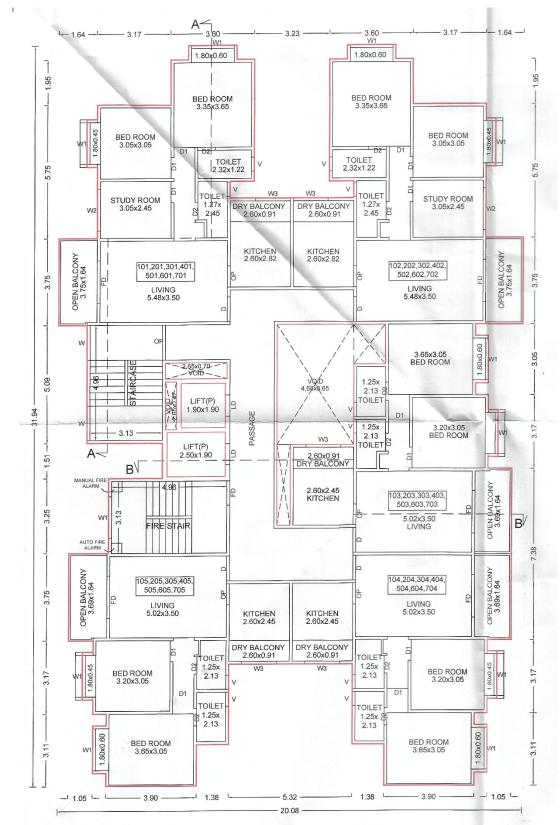

## **FUTURE SALE OF APARTMENT**

7. The Allottee hereby agrees to purchase from the Promoter and the Promoter hereby agrees to sell to the Allottee **Apartment No. "1101"** 

admeasuring **68.25 Square Meters** of carpet area, and **Dry/Open Balcony** of **8.99** located on the **11th Floor** in the **Building No.** 

"<<INTRODUCERBUILDING>>" of the project called "41 ELITE" for the agreed consideration of Rs. 56,53,211.00 (RupeesFifty Six Lakh Fifty Three Thousand Two Hundred Eleven only ) which the price is with discount / anti profiteering benefit on GST (the discount is the full and final benefit being given to the Purchaser by the Promoter and in the event that the Promoter receives any set-back / claim as against the GST paid on the inputs, the same shall not be required to be passed to the Purchaser and the same shall be considered to be part of the discount / anti profiteering benefit being offered by the Promoter to the Purchaser herein) and exclusive of stamp duty, LBT, registration fee and any other taxes levied by the Government. The Promoter and the Allottee have agreed that there shall be no any consideration payable by the Allottee to the Promoter on account of proportionate common areas and facilities so also limited common area appurtenant to the premises. The Promoter herein has allotted to the Allottee right of exclusive use of **One Covered Car Parking** and the allottee agrees that if for any reason it be held that allotment of the Car Park herein to the allottee gets cancelled then the allottee shall not be entitled to ask for refund of any amount or compensation as price herein agreed is only for the said Apartment and allotment is made Ex-Garcia for beneficial enjoyment of the same. The Promoter and the Allottee have agreed that there shall be no any consideration payable by the Allottee to the Promoter on account of parking allotment so also proportionate common areas and facilities so also limited common area appurtenant to the premises. The sale of the said Apartment is on the basis of carpet area only. The Allottee is aware that due to the skirting and variation in plaster, the carpet area varies. The variation may be approximately two to three percent. The Allottee consents for the same and is aware that the consideration being lump sum will not change.