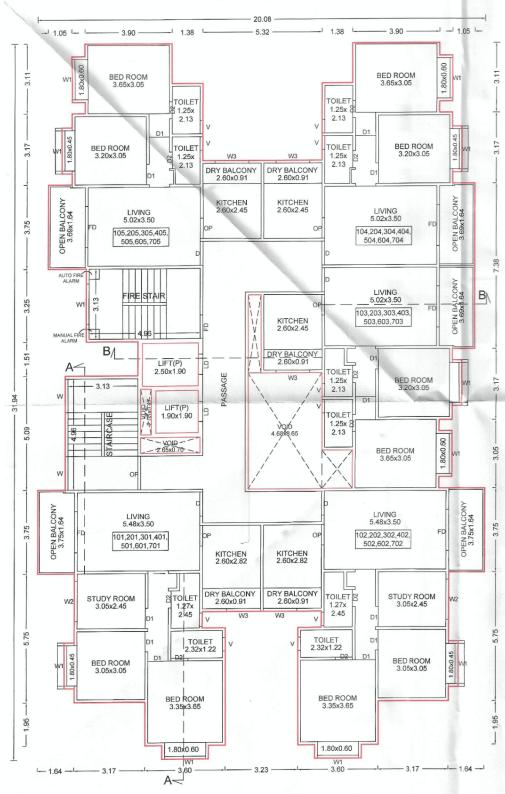

#### **FUTURE SALE OF APARTMENT**

7. The Allottee hereby agrees to purchase from the Promoter and the

Promoter hereby agrees to sell to the Allottee **Apartment No. "1002"** admeasuring **68.25 Square Meters** of carpet area, and **Dry/Open Balcony** of **8.99** located on the **10th Floor** in the **Building No.** "<<INTRODUCERBUILDING>>" of the project called "41 ELITE" for the

### **FIXTURES AND FITTINGS**

9. The fixtures and fittings with regard to the flooring and sanitary fittings and amenities with particular brand, or price range (if unbranded) to be provided by the Promoter in the said building and the Apartment as are set out in **Annexure-'E'**, annexed hereto.