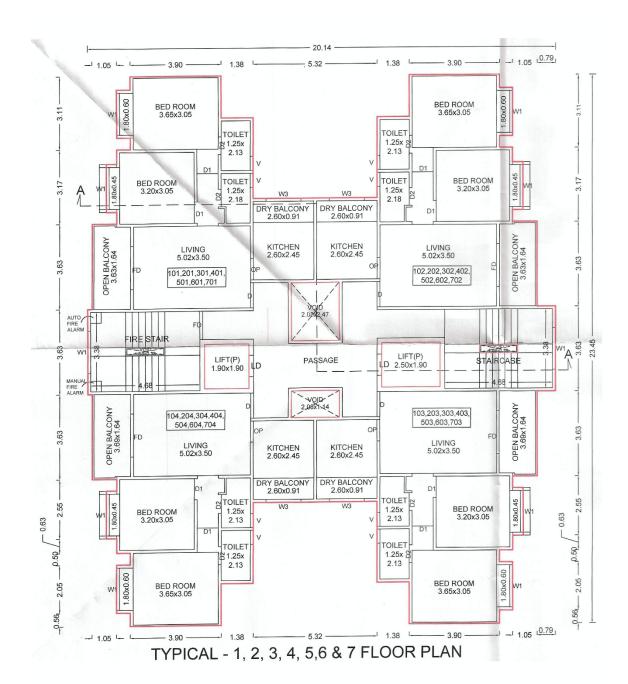

#### **FUTURE SALE OF APARTMENT**

7. The Allottee hereby agrees to purchase from the Promoter and the

Promoter hereby agrees to sell to the Allottee **Apartment No. "1002"** admeasuring **68.25 Square Meters** of carpet area, and **Dry/Open Balcony** of **8.99** located on the **10th Floor** in the **Building No.** "<<INTRODUCERBUILDING>>" of the project called "41 ELITE" for the

### **FIXTURES AND FITTINGS**

9. The fixtures and fittings with regard to the flooring and sanitary fittings and amenities with particular brand, or price range (if unbranded) to be provided by the Promoter in the said building and the Apartment as are set out in **Annexure-'E'**, annexed hereto.