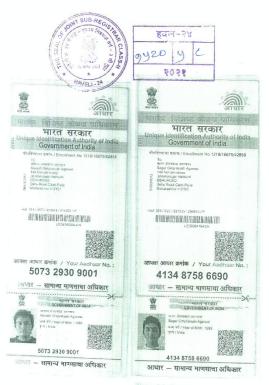

#### 1. MR. Avishek Bhadra.

Age: **36**Years, Occupation:

[PAN: AQIPB0382Q] / [AADHAR: 661504718578]

RESIDING AT: C-302, Sukhwani Niketan, Waghere Colony no 4, Pimprigaon pune 411017.

#### 2. Mrs..RUPALI BHADRA.

Age: **37** Years, Occupation: . .

[PAN: . AIKPR7332N] / [AADHAR: 810664395445]

<u>RESIDING AT:</u> C-302, Sukhwani Niketan , Waghere Colony no 4, Pimprigaon pune 411017

Hereinafter referred to as "THE ALLOTTEE"/"PURCHASER" (Which