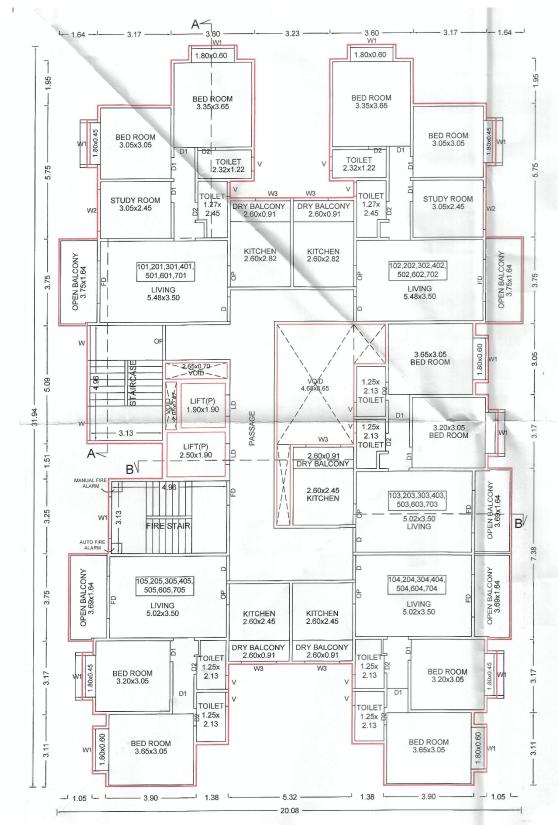

#### **FUTURE SALE OF APARTMENT**

7. The Allottee hereby agrees to purchase from the Promoter and the

Promoter hereby agrees to sell to the Allottee **Apartment No. "1002"** admeasuring **68.25 Square Meters** of carpet area, and **Dry/Open Balcony** of **8.99** located on the **10th Floor** in the **Building No.** "<<INTRODUCERBUILDING>>" of the project called "41 ELITE" for the

### **FIXTURES AND FITTINGS**

9. The fixtures and fittings with regard to the flooring and sanitary fittings and amenities with particular brand, or price range (if unbranded) to be provided by the Promoter in the said building and the Apartment as are set out in **Annexure-'E'**, annexed hereto.