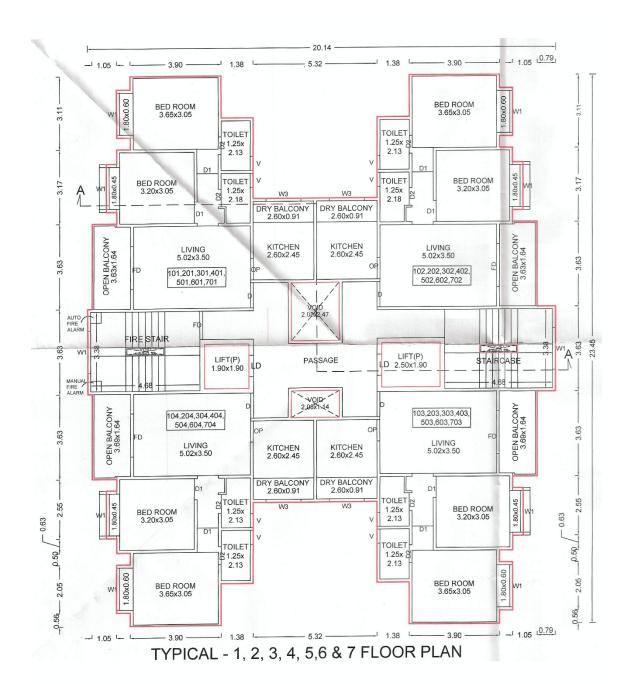

#### **FUTURE SALE OF APARTMENT**

7. The Allottee hereby agrees to purchase from the Promoter and the

Promoter hereby agrees to sell to the Allottee **Apartment No. "1101"** admeasuring **68.25 Square Meters** of carpet area, and **Dry/Open Balcony** of **8.99** located on the **11th Floor** in the **Building No.** 

"<<INTRODUCERBUILDING>>" of the project called "41 ELITE" for the agreed consideration of Rs. 57,48,624.00 (RupeesFifty Seven Lakh Forty Eight Thousand Six Hundred Twenty Four only ) which the price is with discount / anti profiteering benefit on GST (the discount is the full and final benefit being given to the Purchaser by the Promoter and in the event that the Promoter receives any set-back / claim as against the GST paid on the inputs, the same shall not be required to be passed to the Purchaser and the same shall be considered to be part of the discount / anti profiteering benefit being offered by the Promoter to the Purchaser herein) and exclusive of stamp duty, LBT, registration fee and any other taxes levied by the Government. The Promoter and the Allottee have agreed that there shall be no any consideration payable by the Allottee to the Promoter on account of proportionate common areas and facilities so also limited common area appurtenant to the premises. The Promoter herein has allotted to the Allottee right of exclusive use of **One Covered Car Parking** and the allottee agrees that if for any reason it be held that allotment of the Car Park herein to the allottee gets cancelled then the allottee shall not be entitled to ask for refund of any amount or compensation as price herein agreed is only for the said Apartment and allotment is made Ex-Garcia for beneficial enjoyment of the same. The Promoter and the Allottee have agreed that there shall be no any consideration payable by the Allottee to the Promoter on account of parking allotment so also proportionate common areas and facilities so also limited common area appurtenant to the premises. The sale of the said Apartment is on the basis of carpet area only. The Allottee is aware that due to the skirting and variation in plaster, the carpet area varies. The variation may be approximately two to three percent. The Allottee consents for the same and is aware that the consideration being lump sum will not change.