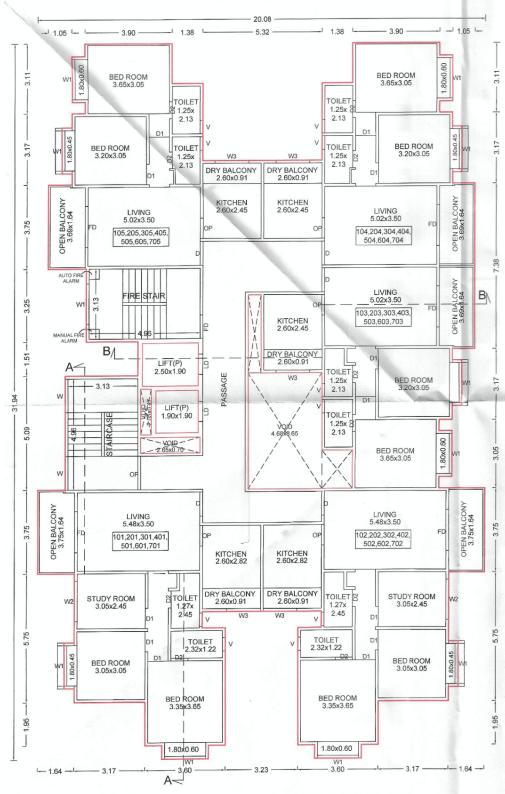

#### **FUTURE SALE OF APARTMENT**

7. The Allottee hereby agrees to purchase from the Promoter and the

Promoter hereby agrees to sell to the Allottee **Apartment No. "1101"** admeasuring **68.25 Square Meters** of carpet area, and **Dry/Open Balcony** of **8.99** located on the **11th Floor** in the **Building No.** 

"<<INTRODUCERBUILDING>>" of the project called "41 ELITE" for the agreed consideration of Rs. 57,48,624.00 (RupeesFifty Seven Lakh Forty Eight Thousand Six Hundred Twenty Four only ) which the price is with discount / anti profiteering benefit on GST (the discount is the full and final benefit being given to the Purchaser by the Promoter and in the event that the Promoter receives any set-back / claim as against the GST paid on the inputs, the same shall not be required to be passed to the Purchaser and the same shall be considered to be part of the discount / anti profiteering benefit being offered by the Promoter to the Purchaser herein) and exclusive of stamp duty, LBT, registration fee and any other taxes levied by the Government. The Promoter and the Allottee have agreed that there shall be no any consideration payable by the Allottee to the Promoter on account of proportionate common areas and facilities so also limited common area appurtenant to the premises. The Promoter herein has allotted to the Allottee right of exclusive use of **One Covered Car Parking** and the allottee agrees that if for any reason it be held that allotment of the Car Park herein to the allottee gets cancelled then the allottee shall not be entitled to ask for refund of any amount or compensation as price herein agreed is only for the said Apartment and allotment is made Ex-Garcia for beneficial enjoyment of the same. The Promoter and the Allottee have agreed that there shall be no any consideration payable by the Allottee to the Promoter on account of parking allotment so also proportionate common areas and facilities so also limited common area appurtenant to the premises. The sale of the said Apartment is on the basis of carpet area only. The Allottee is aware that due to the skirting and variation in plaster, the carpet area varies. The variation may be approximately two to three percent. The Allottee consents for the same and is aware that the consideration being lump sum will not change.