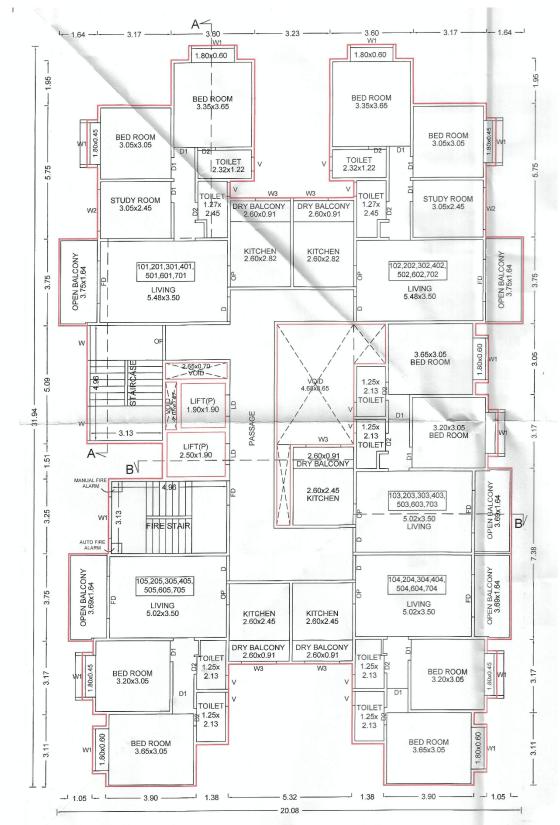

#### **FUTURE SALE OF APARTMENT**

7. The Allottee hereby agrees to purchase from the Promoter and the

Promoter hereby agrees to sell to the Allottee **Apartment No. "1101"** admeasuring **68.25 Square Meters** of carpet area, and **Dry/Open Balcony** of **8.99** located on the **11th Floor** in the **Building No.** 

"<<INTRODUCERBUILDING>>" of the project called "41 ELITE" for the agreed consideration of Rs. 57,48,624.00 (RupeesFifty Seven Lakh Forty Eight Thousand Six Hundred Twenty Four only ) which the price is with discount / anti profiteering benefit on GST (the discount is the full and final benefit being given to the Purchaser by the Promoter and in the event that the Promoter receives any set-back / claim as against the GST paid on the inputs, the same shall not be required to be passed to the Purchaser and the same shall be considered to be part of the discount / anti profiteering benefit being offered by the Promoter to the Purchaser herein) and exclusive of stamp duty, LBT, registration fee and any other taxes levied by the Government. The Promoter and the Allottee have agreed that there shall be no any consideration payable by the Allottee to the Promoter on account of proportionate common areas and facilities so also limited common area appurtenant to the premises. The Promoter herein has allotted to the Allottee right of exclusive use of **One Covered Car Parking** and the allottee agrees that if for any reason it be held that allotment of the Car Park herein to the allottee gets cancelled then the allottee shall not be entitled to ask for refund of any amount or compensation as price herein agreed is only for the said Apartment and allotment is made Ex-Garcia for beneficial enjoyment of the same. The Promoter and the Allottee have agreed that there shall be no any consideration payable by the Allottee to the Promoter on account of parking allotment so also proportionate common areas and facilities so also limited common area appurtenant to the premises. The sale of the said Apartment is on the basis of carpet area only. The Allottee is aware that due to the skirting and variation in plaster, the carpet area varies. The variation may be approximately two to three percent. The Allottee consents for the same and is aware that the consideration being lump sum will not change.