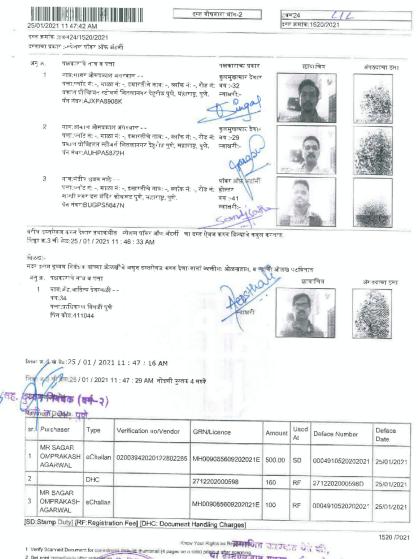

#### MR. SAGAR OMPRAKASH AGARWAL

Age: About 31 Years, Occupation: Business [PAN: AJXPA8908K] <u>RESIDING AT:</u> 151 SHITLANAGAR, DEHUROAD, PUNE- 412101.

#### MR. MAHESH SHIVAJI RAUT

Age: About 29 Years, Occupation: Business [PAN: BBFPR4294G]

**RESIDING AT:** PATIL WASTI, GAHUNJE ROAD, MAMURDI, DEHUROAD CONTONMENT, PUNE-412101.

Hereinafter referred to as "**THE PROMOTER**" / "**DEVELOPER**" / "**BUILDER**"/ "LANDOWNER" (Which the expression shall unless it be repugnant to the context or meaning thereof mean and include the said Partnership firm and its partners, their heirs, executors, administrators, agents and assignees) **OF THE FIRST PART** 