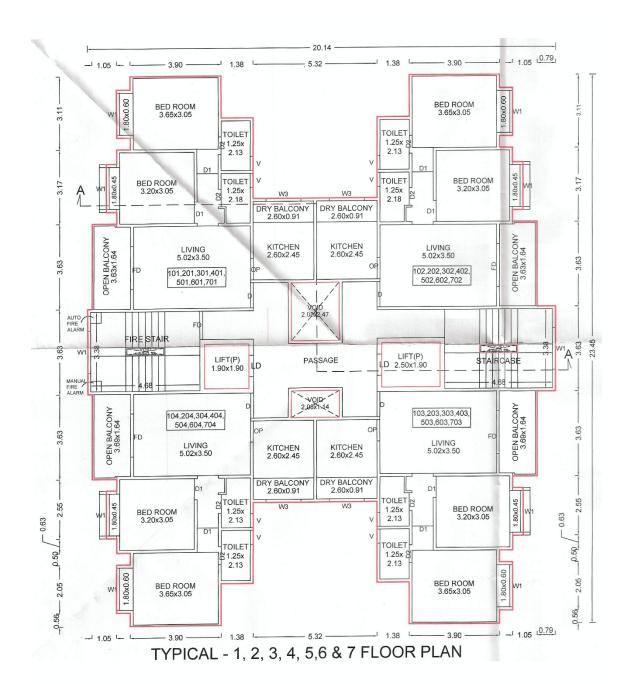

## **FUTURE SALE OF APARTMENT**

7. The Allottee hereby agrees to purchase from the Promoter and the

Promoter hereby agrees to sell to the Allottee **Apartment No. "802"** admeasuring 55.77 Square Meters of carpet area, and Dry/Open Balcony of 8.74 located on the 08th Floor in the Building No. "<<INTRODUCERBUILDING>>" of the project called "41 ELITE" for the agreed consideration of Rs. 44,91,000.00 (RupeesForty Four Lakh Ninety One Thousand only ) which the price is with discount / anti profiteering benefit on GST (the discount is the full and final benefit being given to the Purchaser by the Promoter and in the event that the Promoter receives any set-back / claim as against the GST paid on the inputs, the same shall not be required to be passed to the Purchaser and the same shall be considered to be part of the discount / anti profiteering benefit being offered by the Promoter to the Purchaser herein) and exclusive of stamp duty, LBT, registration fee and any other taxes levied by the Government. The Promoter and the Allottee have agreed that there shall be no any consideration payable by the Allottee to the Promoter on account of proportionate common areas and facilities so also limited common area appurtenant to the premises. The Promoter herein has allotted to the Allottee right of exclusive use of **One Covered Car Parking** and the allottee agrees that if for any reason it be held that allotment of the Car Park herein to the allottee gets cancelled then the allottee shall not be entitled to ask for refund of any amount or compensation as price herein agreed is only for the said Apartment and allotment is made Ex-Garcia for beneficial enjoyment of the same. The Promoter and the Allottee have agreed that there shall be no any consideration payable by the Allottee to the Promoter on account of parking allotment so also proportionate common areas and facilities so also limited common area appurtenant to the premises. The sale of the said Apartment is on the basis of carpet area only. The Allottee is aware that due to the skirting and variation in plaster, the carpet area varies. The variation may be approximately two to three percent. The Allottee consents for the same and is aware that the consideration being lump sum will not