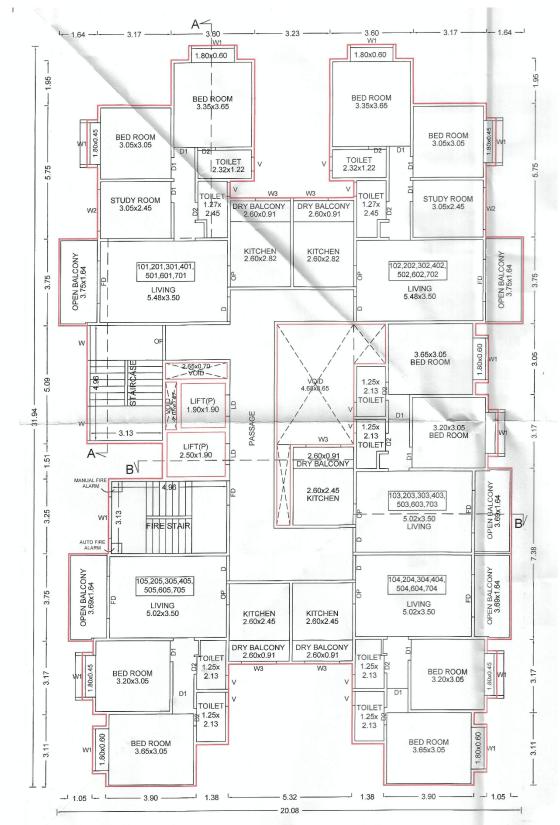

## **FUTURE SALE OF APARTMENT**

7. The Allottee hereby agrees to purchase from the Promoter and the

Promoter hereby agrees to sell to the Allottee **Apartment No. "802"** admeasuring 55.77 Square Meters of carpet area, and Dry/Open Balcony of 8.74 located on the 08th Floor in the Building No. "<<INTRODUCERBUILDING>>" of the project called "41 ELITE" for the agreed consideration of Rs. 44,91,000.00 (RupeesForty Four Lakh Ninety One Thousand only ) which the price is with discount / anti profiteering benefit on GST (the discount is the full and final benefit being given to the Purchaser by the Promoter and in the event that the Promoter receives any set-back / claim as against the GST paid on the inputs, the same shall not be required to be passed to the Purchaser and the same shall be considered to be part of the discount / anti profiteering benefit being offered by the Promoter to the Purchaser herein) and exclusive of stamp duty, LBT, registration fee and any other taxes levied by the Government. The Promoter and the Allottee have agreed that there shall be no any consideration payable by the Allottee to the Promoter on account of proportionate common areas and facilities so also limited common area appurtenant to the premises. The Promoter herein has allotted to the Allottee right of exclusive use of **One Covered Car Parking** and the allottee agrees that if for any reason it be held that allotment of the Car Park herein to the allottee gets cancelled then the allottee shall not be entitled to ask for refund of any amount or compensation as price herein agreed is only for the said Apartment and allotment is made Ex-Garcia for beneficial enjoyment of the same. The Promoter and the Allottee have agreed that there shall be no any consideration payable by the Allottee to the Promoter on account of parking allotment so also proportionate common areas and facilities so also limited common area appurtenant to the premises. The sale of the said Apartment is on the basis of carpet area only. The Allottee is aware that due to the skirting and variation in plaster, the carpet area varies. The variation may be approximately two to three percent. The Allottee consents for the same and is aware that the consideration being lump sum will not