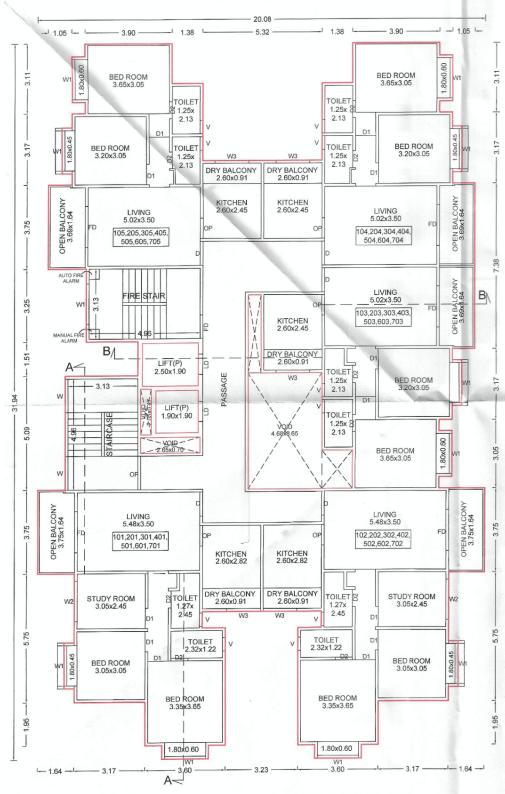

## **FUTURE SALE OF APARTMENT**

7. The Allottee hereby agrees to purchase from the Promoter and the

Promoter hereby agrees to sell to the Allottee **Apartment No. "802"** admeasuring 55.77 Square Meters of carpet area, and Dry/Open Balcony of 8.74 located on the 08th Floor in the Building No. "<<INTRODUCERBUILDING>>" of the project called "41 ELITE" for the agreed consideration of Rs. 44,91,000.00 (RupeesForty Four Lakh Ninety One Thousand only ) which the price is with discount / anti profiteering benefit on GST (the discount is the full and final benefit being given to the Purchaser by the Promoter and in the event that the Promoter receives any set-back / claim as against the GST paid on the inputs, the same shall not be required to be passed to the Purchaser and the same shall be considered to be part of the discount / anti profiteering benefit being offered by the Promoter to the Purchaser herein) and exclusive of stamp duty, LBT, registration fee and any other taxes levied by the Government. The Promoter and the Allottee have agreed that there shall be no any consideration payable by the Allottee to the Promoter on account of proportionate common areas and facilities so also limited common area appurtenant to the premises. The Promoter herein has allotted to the Allottee right of exclusive use of **One Covered Car Parking** and the allottee agrees that if for any reason it be held that allotment of the Car Park herein to the allottee gets cancelled then the allottee shall not be entitled to ask for refund of any amount or compensation as price herein agreed is only for the said Apartment and allotment is made Ex-Garcia for beneficial enjoyment of the same. The Promoter and the Allottee have agreed that there shall be no any consideration payable by the Allottee to the Promoter on account of parking allotment so also proportionate common areas and facilities so also limited common area appurtenant to the premises. The sale of the said Apartment is on the basis of carpet area only. The Allottee is aware that due to the skirting and variation in plaster, the carpet area varies. The variation may be approximately two to three percent. The Allottee consents for the same and is aware that the consideration being lump sum will not