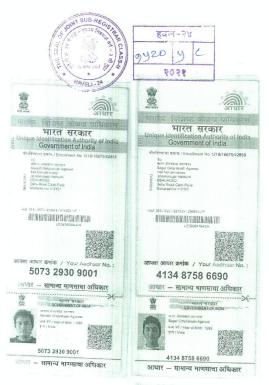

## <u>AND</u>

- 1) LATE MR. SOPAN BALA PAWAR through his legal heirs-
- a) SMT. YASHODABAI SOPAN PAWAR

Age: 84 years, Occupation: Housewife,

[PAN: EAYPP7861L]/[AADHAR: 311831821925]

## b) MR. HANUMANT SOPAN PAWAR

Age: 62 years, Occupation: Agriculture,

[PAN: ANRPP7558E]/[AADHAR: 287851406611]

#### c) MRS. JHAMABAI HANUMANT PAWAR

Age: 52years, Occupation: Housewife

[PAN: BNIPP0703P]/[AADHAR: 470295734763]

## d) MRS. JAYA RAMESH PAWAR

(For self and as guardian mother of No. 1e) Age: 36 years, Occupation: Housewife

[PAN: BNAPP3523P]/[AADHAR: 946297141105]

## e) MASTER PRADYUMN RAMESH PAWAR

Age: 13 years, Occupation: Student

Nos. 1a) to e) Residing at: VILLAGE: TATHAWADE, TALUKA: MULSHI,

DISTRICT: PUNE.