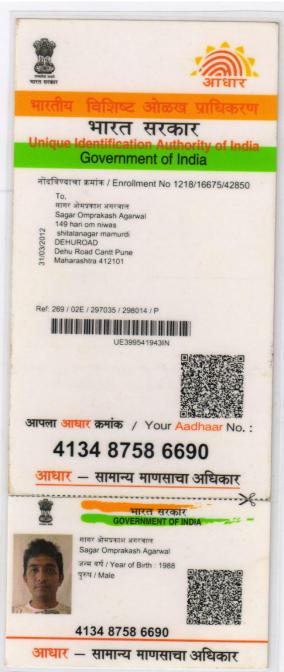

## MR. SAGAR OMPRAKASH AGARWAL

Age: About 31 Years, Occupation: Business

[PAN: AJXPA8908K]

**RESIDING AT:** 151 SHITLANAGAR, DEHUROAD, PUNE- 412101.

#### M/S. KRISALA INFRACON LLP

[PAN: AASFK3579Q]

Through Its Authorized Signatory;

MR. SAGAR OMPRAKASH AGARWAL

Age: About 31 Years, Occupation: Business

[PAN: AJXPA8908K]

RESIDING AT: 151 SHITLANAGAR, DEHUROAD, PUNE- 412101.