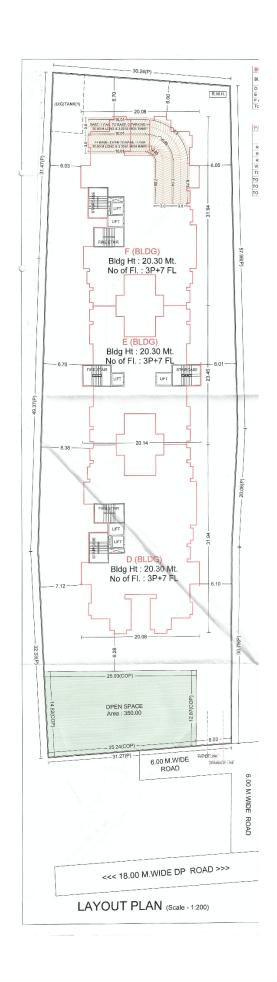

Date of Possession : **31.12.2023**Annexure-A : **Certificate of Title**Annexure-B : **7/12 Extract of Land** 

Annexure-C1 : Layout of the Project
Annexure-C2 : Sanction Building Plan
Annexure-C3 : Open Space of Project
Annexure-D : Floor Plan of The Apartment

**WHEREAS** the Promoter has proposed to construct on the project land a scheme comprising of ownership Apartment (Residential), in the name of **"41 ELITE-PHASE-II"** [Herein after referred to as the **"said project"**] consisting of building/floors/units as tabled hereinbelow;

| TOTAL POTENTIAL OF PROJECT |             |                                  |                        |  |  |
|----------------------------|-------------|----------------------------------|------------------------|--|--|
| BUILDING                   | OCCUPATIO   | NUMBER OF                        | TOTAL NUMBER OF        |  |  |
| NUMBER                     | N TYPE      | FLOORS                           | UNITS IN THE           |  |  |
|                            |             |                                  | BUILDING/WING          |  |  |
| D                          | Residential | Basement +                       | 60 (Residential Units) |  |  |
|                            |             | Lower Parking                    |                        |  |  |
| E                          | Residential | Floor + Upper<br>Parking Floor + | 48 (Residential Units) |  |  |
| F                          | Residential | 12 Floors                        | 60 (Residential Units) |  |  |

#### AND

**WHEREAS** the Real Estate Regulatory Authority, Pune has granted registration to the Project proposed on the said land, vide registration for 'D' building bearing no. P52100027929, dated 16/01/2021, vide registration for 'E' building bearing no. P52100027959, dated 21/01/2021, vide registration for 'F' building bearing no. P52100027958, dated 21/01/2021, authenticated copy of the said registration is attached to this agreement at **Annexure-F**.