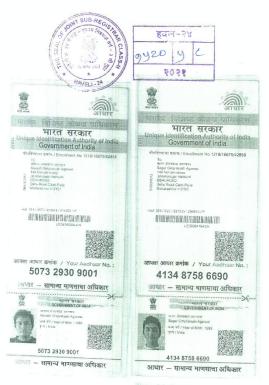

#### 1. MR. AKSHATA APPASAHEB TODKARI.

Age: **30**Years, Occupation:

[PAN: APDPT2755D] / [AADHAR: 963145237006]

RESIDING AT: Flat No- 5 Aryan residency, S.No. 15/3,4,5, Vishal nagar Pimple nilakh, Pune 411027.