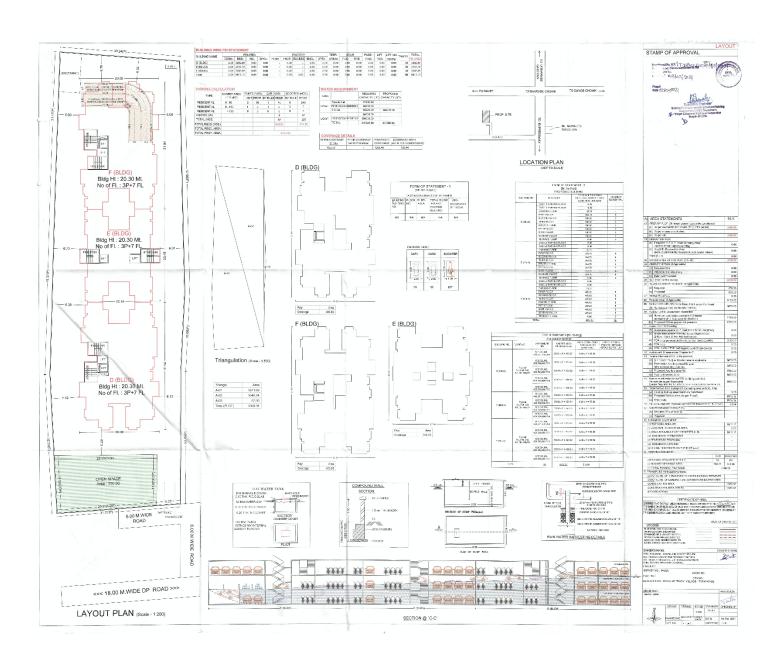

Date of Possession : **31.12.2023**Annexure-A : **Certificate of Title**Annexure-B : **7/12 Extract of Land** 

Annexure-C1 : Layout of the Project
Annexure-C2 : Sanction Building Plan
Annexure-C3 : Open Space of Project
Annexure-D : Floor Plan of The Apartment

**WHEREAS** the Promoter has proposed to construct on the project land a scheme comprising of ownership Apartment (Residential), in the name of **"41 ELITE-PHASE-II"** [Herein after referred to as the **"said project"**] consisting of building/floors/units as tabled hereinbelow;

| TOTAL POTENTIAL OF PROJECT |             |                                  |                        |  |  |
|----------------------------|-------------|----------------------------------|------------------------|--|--|
| BUILDING                   | OCCUPATIO   | NUMBER OF                        | TOTAL NUMBER OF        |  |  |
| NUMBER                     | N TYPE      | FLOORS                           | UNITS IN THE           |  |  |
|                            |             |                                  | BUILDING/WING          |  |  |
| D                          | Residential | Basement +                       | 60 (Residential Units) |  |  |
|                            |             | Lower Parking                    |                        |  |  |
| E                          | Residential | Floor + Upper<br>Parking Floor + | 48 (Residential Units) |  |  |
| F                          | Residential | 12 Floors                        | 60 (Residential Units) |  |  |

#### AND

**WHEREAS** the Real Estate Regulatory Authority, Pune has granted registration to the Project proposed on the said land, vide registration for 'D' building bearing no. P52100027929, dated 16/01/2021, vide registration for 'E' building bearing no. P52100027959, dated 21/01/2021, vide registration for 'F' building bearing no. P52100027958, dated 21/01/2021, authenticated copy of the said registration is attached to this agreement at **Annexure-F**.