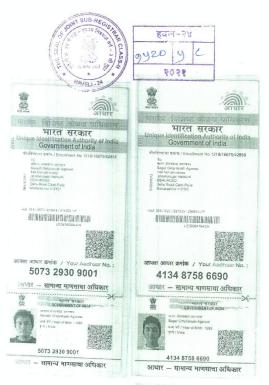

#### AND

1. MR. VAISHALI MALHARRAO SONDGE.

Age: **31**Years, Occupation:

[PAN: DWEPS5898M] / [AADHAR: 734738586492]

RESIDING AT: TULJAI, JINTUR ROAD, BEHIND NEW POWER HOUSE, EKNATH NAGAR, PARBHANI-43140.

2. ..