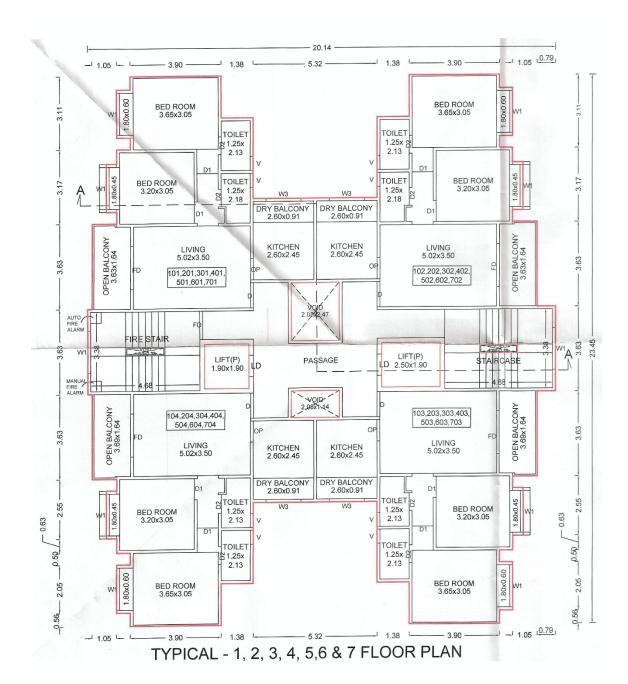

## **FUTURE SALE OF APARTMENT**

7. The Allottee hereby agrees to purchase from the Promoter and the Promoter hereby agrees to sell to the Allottee **Apartment No. "905"** 

admeasuring 55.77 Square Meters of carpet area, and Dry/Open Balcony of 8.74 located on the 09th Floor in the Building No.

## FIXTURES AND FITTINGS

9. The fixtures and fittings with regard to the flooring and sanitary fittings and amenities with particular brand, or price range (if unbranded) to be provided by the Promoter in the said building and the Apartment as are set out in **Annexure-'E'**, annexed hereto.