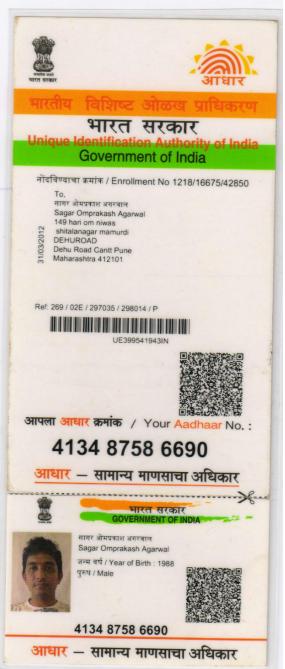

## MR. SAGAR OMPRAKASH AGARWAL

Age: About 31 Years, Occupation: Business

[PAN: AJXPA8908K]

**RESIDING AT:** 151 SHITLANAGAR, DEHUROAD, PUNE- 412101.

## M/S. KRISALA INFRACON LLP

[PAN: AASFK3579Q]

Through Its Authorized Signatory;

MR. SAGAR OMPRAKASH AGARWAL

Age: About 31 Years, Occupation: Business

[PAN: AJXPA8908K]

RESIDING AT: 151 SHITLANAGAR, DEHUROAD, PUNE- 412101.