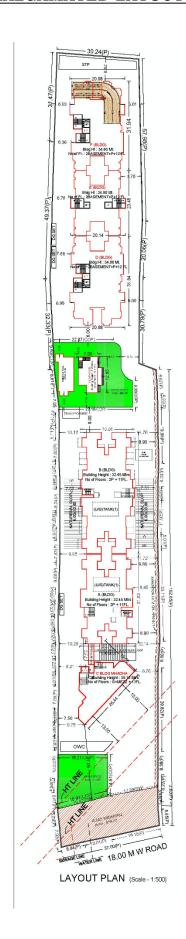

WHEREAS for the purpose of getting the plan sanctioned from the Pimpri Chinchwad Municipal Corporation ('PCMC') for the said land, Promoter applied for sanction of layout to the Pimpri Chinchwad Municipal Corporation and accordingly Pimpri Chinchwad Municipal Corporation sanctioned layout plan for the said land vide sanctioned plan bearing No. B.P./Tathawade/92/2020, Dated 08/12/2020 which is revised by sanctioned plan bearing No. B.P./Tathawade/06/2021, Dated 03.03.2021, which is revised by sanctioned plan bearing No. B.P./Tathawade/13/2021, Dated 23.03.2021, thereby sanctioning building plan for the said land, which was also accompanied by the Work Commencement order bearing Commencement Certificate No. B.P./Tathawade/92/2020, Dated 08/12/2020 which is revised by sanctioned plan bearing No. B.P./Tathawade/06/2021, Dated 03.03.2021, which is revised by sanctioned plan bearing No. B.P./Tathawade/13/2021, Dated 23.03.2021. AND

**WHEREAS** the Promoter has proposed to construct on the project land a scheme comprising of ownership Apartment (Residential), in the name of **"41 ELITE-PHASE-II"** [Herein after referred to as the **"said project"**] consisting of building/floors/units as tabled hereinbelow;

| TOTAL POTENTIAL OF PROJECT |             |                                  |                        |  |  |
|----------------------------|-------------|----------------------------------|------------------------|--|--|
| BUILDING                   | OCCUPATIO   | NUMBER OF                        | TOTAL NUMBER OF        |  |  |
| NUMBER                     | N TYPE      | FLOORS                           | UNITS IN THE           |  |  |
|                            |             |                                  | BUILDING/WING          |  |  |
| D                          | Residential | Basement +                       | 60 (Residential Units) |  |  |
|                            |             | Lower Parking                    |                        |  |  |
| E                          | Residential | Floor + Upper<br>Parking Floor + | 48 (Residential Units) |  |  |
| F                          | Residential | 12 Floors                        | 60 (Residential Units) |  |  |