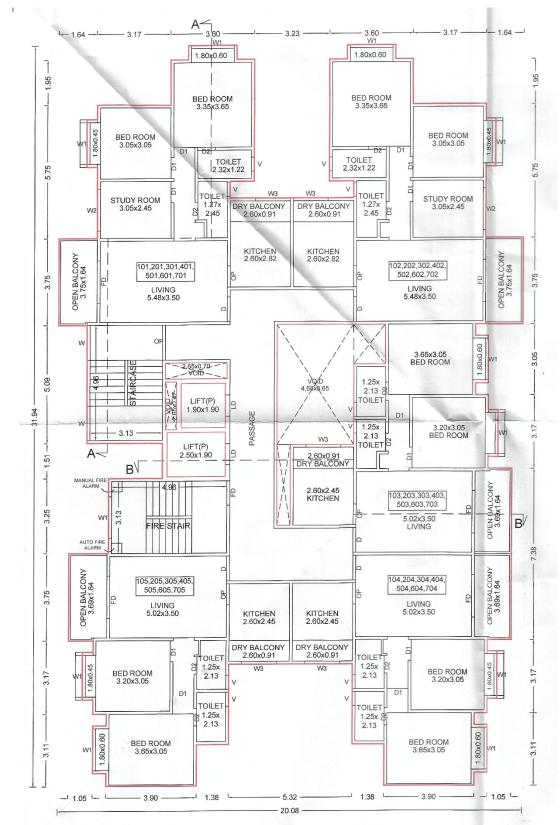

## **FUTURE SALE OF APARTMENT**

7. The Allottee hereby agrees to purchase from the Promoter and the Promoter hereby agrees to sell to the Allottee **Apartment No. "905"** 

admeasuring 55.77 Square Meters of carpet area, and Dry/Open Balcony of 8.74 located on the 09th Floor in the Building No.

## FIXTURES AND FITTINGS

9. The fixtures and fittings with regard to the flooring and sanitary fittings and amenities with particular brand, or price range (if unbranded) to be provided by the Promoter in the said building and the Apartment as are set out in **Annexure-'E'**, annexed hereto.