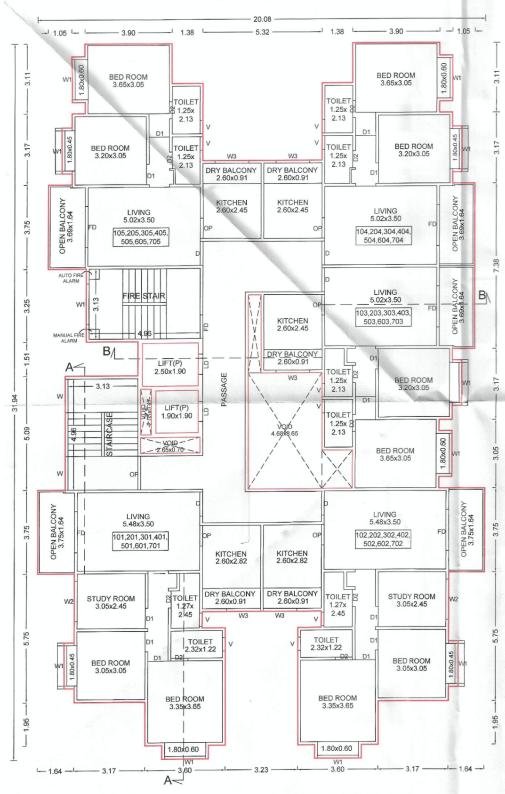

## **FUTURE SALE OF APARTMENT**

7. The Allottee hereby agrees to purchase from the Promoter and the Promoter hereby agrees to sell to the Allottee **Apartment No. "905"** 

admeasuring 55.77 Square Meters of carpet area, and Dry/Open Balcony of 8.74 located on the 09th Floor in the Building No.

## FIXTURES AND FITTINGS

9. The fixtures and fittings with regard to the flooring and sanitary fittings and amenities with particular brand, or price range (if unbranded) to be provided by the Promoter in the said building and the Apartment as are set out in **Annexure-'E'**, annexed hereto.