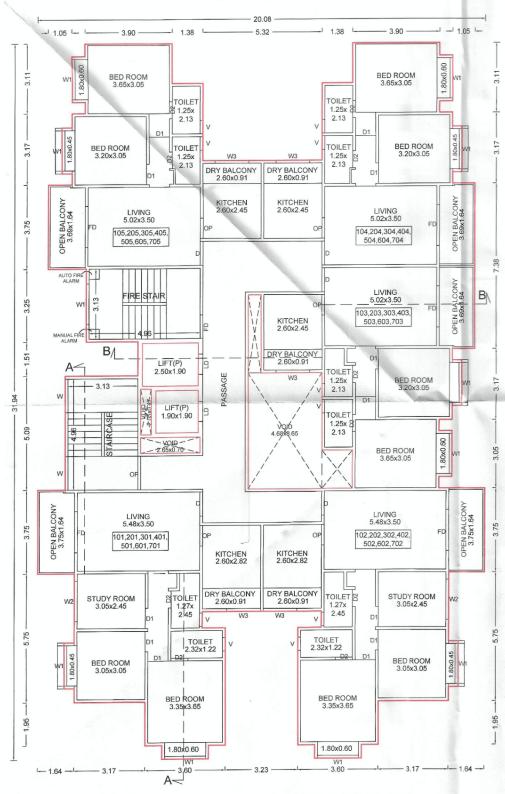

## **FUTURE SALE OF APARTMENT**

7. The Allottee hereby agrees to purchase from the Promoter and the

Promoter hereby agrees to sell to the Allottee **Apartment No. "904"** admeasuring 55.77 Square Meters of carpet area, and Dry/Open Balcony of 8.74 located on the 09th Floor in the Building No. "<<INTRODUCERBUILDING>>" of the project called "41 ELITE" for the agreed consideration of Rs. 44,90,000.00 (RupeesForty Four Lakh Ninety **Thousand only**) which the price is with discount / anti profiteering benefit on GST (the discount is the full and final benefit being given to the Purchaser by the Promoter and in the event that the Promoter receives any set-back / claim as against the GST paid on the inputs, the same shall not be required to be passed to the Purchaser and the same shall be considered to be part of the discount / anti profiteering benefit being offered by the Promoter to the Purchaser herein) and exclusive of stamp duty, LBT, registration fee and any other taxes levied by the Government. The Promoter and the Allottee have agreed that there shall be no any consideration payable by the Allottee to the Promoter on account of proportionate common areas and facilities so also limited common area appurtenant to the premises. The Promoter herein has allotted to the Allottee right of exclusive use of **One Covered Car Parking** and the allottee agrees that if for any reason it be held that allotment of the Car Park herein to the allottee gets cancelled then the allottee shall not be entitled to ask for refund of any amount or compensation as price herein agreed is only for the said Apartment and allotment is made Ex-Garcia for beneficial enjoyment of the same. The Promoter and the Allottee have agreed that there shall be no any consideration payable by the Allottee to the Promoter on account of parking allotment so also proportionate common areas and facilities so also limited common area appurtenant to the premises. The sale of the said Apartment is on the basis of carpet area only. The Allottee is aware that due to the skirting and variation in plaster, the carpet area varies. The variation may be approximately two to three percent. The Allottee consents for the same and is aware that the consideration being lump sum will not change.