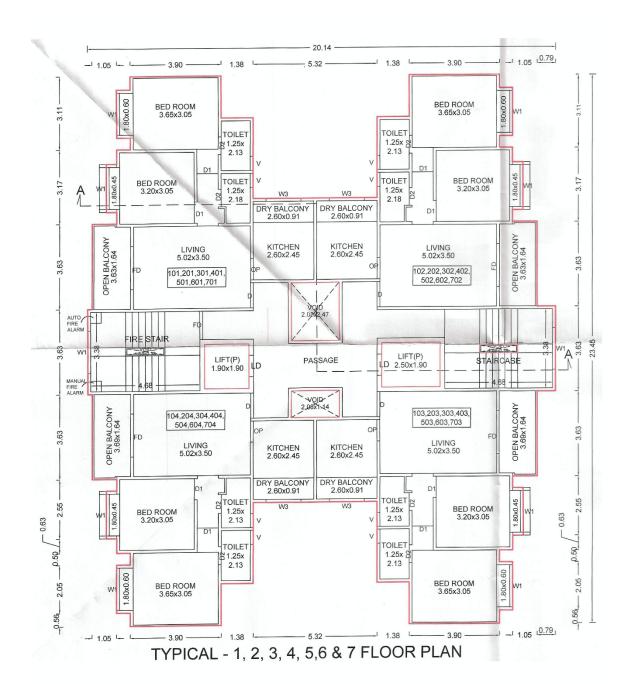

## **FUTURE SALE OF APARTMENT**

7. The Allottee hereby agrees to purchase from the Promoter and the

Promoter hereby agrees to sell to the Allottee **Apartment No. "904"** admeasuring 55.77 Square Meters of carpet area, and Dry/Open Balcony of 8.74 located on the 09th Floor in the Building No. "<<INTRODUCERBUILDING>>" of the project called "41 ELITE" for the agreed consideration of Rs. 44,90,000.00 (RupeesForty Four Lakh Ninety **Thousand only**) which the price is with discount / anti profiteering benefit on GST (the discount is the full and final benefit being given to the Purchaser by the Promoter and in the event that the Promoter receives any set-back / claim as against the GST paid on the inputs, the same shall not be required to be passed to the Purchaser and the same shall be considered to be part of the discount / anti profiteering benefit being offered by the Promoter to the Purchaser herein) and exclusive of stamp duty, LBT, registration fee and any other taxes levied by the Government. The Promoter and the Allottee have agreed that there shall be no any consideration payable by the Allottee to the Promoter on account of proportionate common areas and facilities so also limited common area appurtenant to the premises. The Promoter herein has allotted to the Allottee right of exclusive use of **One Covered Car Parking** and the allottee agrees that if for any reason it be held that allotment of the Car Park herein to the allottee gets cancelled then the allottee shall not be entitled to ask for refund of any amount or compensation as price herein agreed is only for the said Apartment and allotment is made Ex-Garcia for beneficial enjoyment of the same. The Promoter and the Allottee have agreed that there shall be no any consideration payable by the Allottee to the Promoter on account of parking allotment so also proportionate common areas and facilities so also limited common area appurtenant to the premises. The sale of the said Apartment is on the basis of carpet area only. The Allottee is aware that due to the skirting and variation in plaster, the carpet area varies. The variation may be approximately two to three percent. The Allottee consents for the same and is aware that the consideration being lump sum will not change.