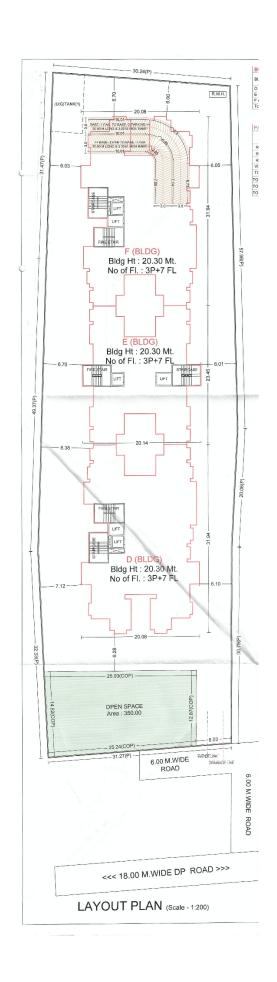

**WHEREAS** the Promoter has proposed to construct on the project land a scheme comprising of ownership Apartment (Residential), in the name of **"41 ELITE-PHASE-II"** [Herein after referred to as the **"said project"**] consisting of building/floors/units as tabled hereinbelow;

| TOTAL POTENTIAL OF PROJECT |             |                                  |                        |  |  |  |
|----------------------------|-------------|----------------------------------|------------------------|--|--|--|
| BUILDING                   | OCCUPATIO   | NUMBER OF                        | TOTAL NUMBER OF        |  |  |  |
| NUMBER                     | N TYPE      | FLOORS                           | UNITS IN THE           |  |  |  |
|                            |             |                                  | BUILDING/WING          |  |  |  |
| D                          | Residential | Basement +                       | 60 (Residential Units) |  |  |  |
|                            |             | Lower Parking                    |                        |  |  |  |
| E                          | Residential | Floor + Upper<br>Parking Floor + | 48 (Residential Units) |  |  |  |
| F                          | Residential | 12 Floors                        | 60 (Residential Units) |  |  |  |

(hereinafter referred to as the "Said Building/s" for the sake of brevity).

AND

**WHEREAS** the Real Estate Regulatory Authority, Pune has granted registration to the Project proposed on the said land, vide registration for 'D' building bearing no. P52100027929, dated 16/01/2021, vide registration for 'E' building bearing no. P52100027959, dated 21/01/2021, vide registration for 'F' building bearing no. P52100027958, dated 21/01/2021, authenticated copy of the said registration is attached to this agreement at **Annexure-F**.