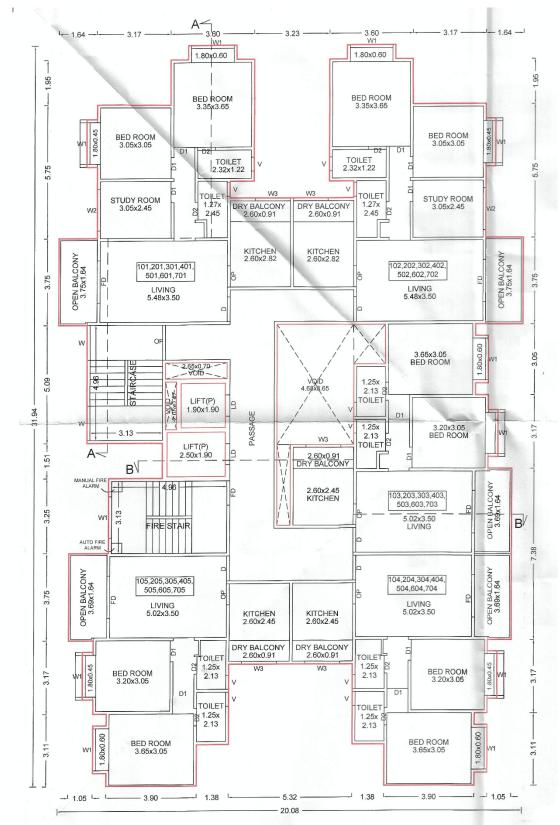

## **FUTURE SALE OF APARTMENT**

7. The Allottee hereby agrees to purchase from the Promoter and the

Promoter hereby agrees to sell to the Allottee **Apartment No. "904"** admeasuring 55.77 Square Meters of carpet area, and Dry/Open Balcony of 8.74 located on the 09th Floor in the Building No. "<<INTRODUCERBUILDING>>" of the project called "41 ELITE" for the agreed consideration of Rs. 44,90,000.00 (RupeesForty Four Lakh Ninety **Thousand only**) which the price is with discount / anti profiteering benefit on GST (the discount is the full and final benefit being given to the Purchaser by the Promoter and in the event that the Promoter receives any set-back / claim as against the GST paid on the inputs, the same shall not be required to be passed to the Purchaser and the same shall be considered to be part of the discount / anti profiteering benefit being offered by the Promoter to the Purchaser herein) and exclusive of stamp duty, LBT, registration fee and any other taxes levied by the Government. The Promoter and the Allottee have agreed that there shall be no any consideration payable by the Allottee to the Promoter on account of proportionate common areas and facilities so also limited common area appurtenant to the premises. The Promoter herein has allotted to the Allottee right of exclusive use of **One Covered Car Parking** and the allottee agrees that if for any reason it be held that allotment of the Car Park herein to the allottee gets cancelled then the allottee shall not be entitled to ask for refund of any amount or compensation as price herein agreed is only for the said Apartment and allotment is made Ex-Garcia for beneficial enjoyment of the same. The Promoter and the Allottee have agreed that there shall be no any consideration payable by the Allottee to the Promoter on account of parking allotment so also proportionate common areas and facilities so also limited common area appurtenant to the premises. The sale of the said Apartment is on the basis of carpet area only. The Allottee is aware that due to the skirting and variation in plaster, the carpet area varies. The variation may be approximately two to three percent. The Allottee consents for the same and is aware that the consideration being lump sum will not change.