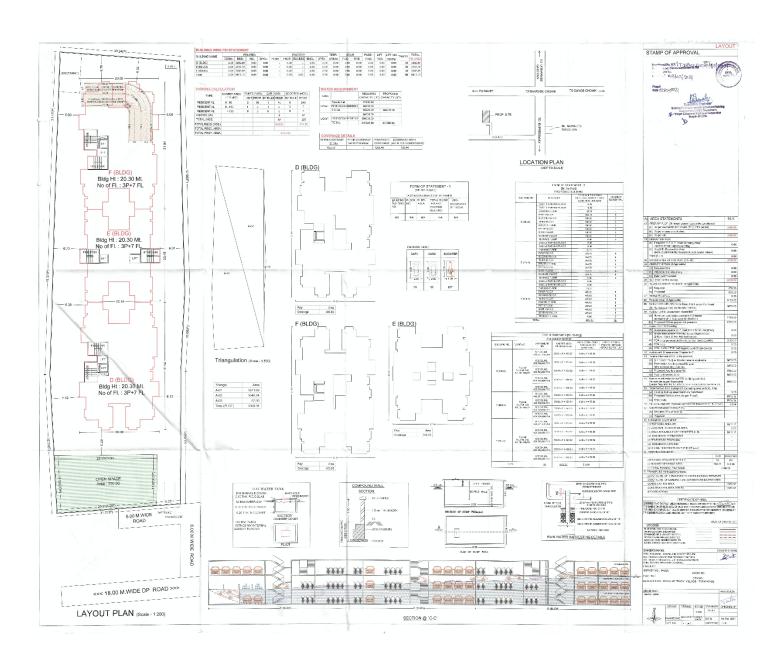

**WHEREAS** the Promoter has proposed to construct on the project land a scheme comprising of ownership Apartment (Residential), in the name of **"41 ELITE-PHASE-II"** [Herein after referred to as the **"said project"**] consisting of building/floors/units as tabled hereinbelow;

| TOTAL POTENTIAL OF PROJECT |             |                                  |                        |  |  |  |
|----------------------------|-------------|----------------------------------|------------------------|--|--|--|
| BUILDING                   | OCCUPATIO   | NUMBER OF                        | TOTAL NUMBER OF        |  |  |  |
| NUMBER                     | N TYPE      | FLOORS                           | UNITS IN THE           |  |  |  |
|                            |             |                                  | BUILDING/WING          |  |  |  |
| D                          | Residential | Basement +                       | 60 (Residential Units) |  |  |  |
|                            |             | Lower Parking                    |                        |  |  |  |
| E                          | Residential | Floor + Upper<br>Parking Floor + | 48 (Residential Units) |  |  |  |
| F                          | Residential | 12 Floors                        | 60 (Residential Units) |  |  |  |

(hereinafter referred to as the "Said Building/s" for the sake of brevity).

AND

**WHEREAS** the Real Estate Regulatory Authority, Pune has granted registration to the Project proposed on the said land, vide registration for 'D' building bearing no. P52100027929, dated 16/01/2021, vide registration for 'E' building bearing no. P52100027959, dated 21/01/2021, vide registration for 'F' building bearing no. P52100027958, dated 21/01/2021, authenticated copy of the said registration is attached to this agreement at **Annexure-F**.