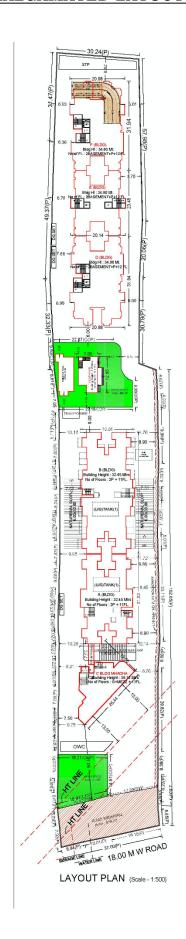

Date of Possession : **31.12.2023**Annexure-A : **Certificate of Title**Annexure-B : **7/12 Extract of Land** 

Annexure-C1 : Layout of the Project
Annexure-C2 : Sanction Building Plan
Annexure-C3 : Open Space of Project
Annexure-D : Floor Plan of The Apartment

WHEREAS for the purpose of getting the plan sanctioned from the Pimpri Chinchwad Municipal Corporation ('PCMC') for the said land, Promoter applied for sanction of layout to the Pimpri Chinchwad Municipal Corporation and accordingly Pimpri Chinchwad Municipal Corporation sanctioned layout plan for the said land vide sanctioned plan bearing No. B.P./Tathawade/92/2020, Dated 08/12/2020 which is revised by sanctioned plan bearing No. B.P./Tathawade/06/2021, Dated 03.03.2021, which is revised by sanctioned plan bearing No. B.P./Tathawade/13/2021, Dated 23.03.2021, thereby sanctioning building plan for the said land, which was also accompanied by the Work Commencement order bearing Commencement Certificate No. B.P./Tathawade/92/2020, Dated 08/12/2020 which is revised by sanctioned plan bearing No. B.P./Tathawade/06/2021, Dated 03.03.2021, which is revised by sanctioned plan bearing No. B.P./Tathawade/13/2021, Dated 23.03.2021. AND

**WHEREAS** the Promoter has proposed to construct on the project land a scheme comprising of ownership Apartment (Residential), in the name of **"41 ELITE-PHASE-II"** [Herein after referred to as the **"said project"**] consisting of building/floors/units as tabled hereinbelow;

| TOTAL POTENTIAL OF PROJECT |             |                                  |                        |  |  |  |
|----------------------------|-------------|----------------------------------|------------------------|--|--|--|
| BUILDING                   | OCCUPATIO   | NUMBER OF                        | TOTAL NUMBER OF        |  |  |  |
| NUMBER                     | N TYPE      | FLOORS                           | UNITS IN THE           |  |  |  |
|                            |             |                                  | BUILDING/WING          |  |  |  |
| D                          | Residential | Basement +                       | 60 (Residential Units) |  |  |  |
|                            |             | Lower Parking                    |                        |  |  |  |
| E                          | Residential | Floor + Upper<br>Parking Floor + | 48 (Residential Units) |  |  |  |
| F                          | Residential | 12 Floors                        | 60 (Residential Units) |  |  |  |