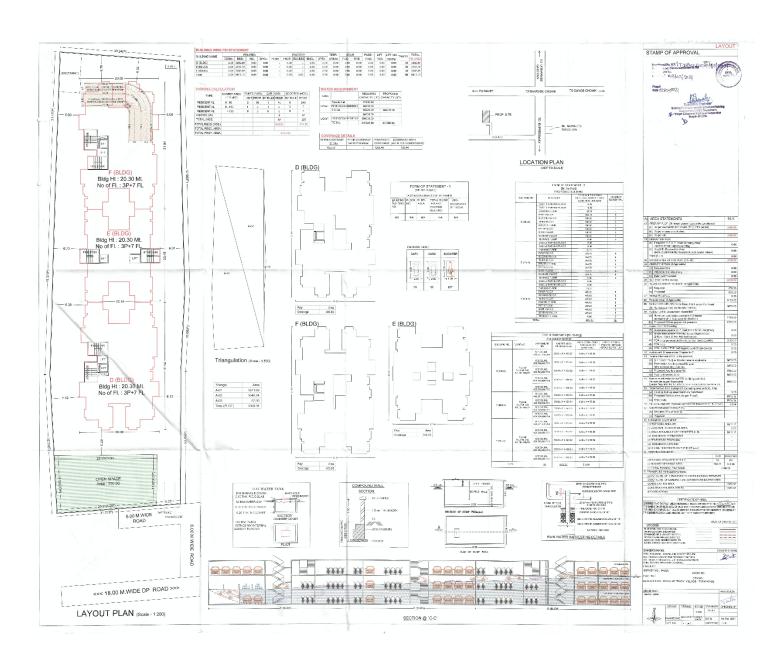

Date of Possession : **31.12.2023**Annexure-A : **Certificate of Title**Annexure-B : **7/12 Extract of Land** 

Annexure-C1 : Layout of the Project
Annexure-C2 : Sanction Building Plan
Annexure-C3 : Open Space of Project
Annexure-D : Floor Plan of The Apartment

WHEREAS for the purpose of getting the plan sanctioned from the Pimpri Chinchwad Municipal Corporation ('PCMC') for the said land, Promoter applied for sanction of layout to the Pimpri Chinchwad Municipal Corporation and accordingly Pimpri Chinchwad Municipal Corporation sanctioned layout plan for the said land vide sanctioned plan bearing No. B.P./Tathawade/92/2020, Dated 08/12/2020 which is revised by sanctioned plan bearing No. B.P./Tathawade/06/2021, Dated 03.03.2021, which is revised by sanctioned plan bearing No. B.P./Tathawade/13/2021, Dated 23.03.2021, thereby sanctioning building plan for the said land, which was also accompanied by the Work Commencement order bearing Commencement Certificate No. B.P./Tathawade/92/2020, Dated 08/12/2020 which is revised by sanctioned plan bearing No. B.P./Tathawade/06/2021, Dated 03.03.2021, which is revised by sanctioned plan bearing No. B.P./Tathawade/13/2021, Dated 23.03.2021. AND

**WHEREAS** the Promoter has proposed to construct on the project land a scheme comprising of ownership Apartment (Residential), in the name of **"41 ELITE-PHASE-II"** [Herein after referred to as the **"said project"**] consisting of building/floors/units as tabled hereinbelow;

| TOTAL POTENTIAL OF PROJECT |             |                                  |                        |  |  |  |
|----------------------------|-------------|----------------------------------|------------------------|--|--|--|
| BUILDING                   | OCCUPATIO   | NUMBER OF                        | TOTAL NUMBER OF        |  |  |  |
| NUMBER                     | N TYPE      | FLOORS                           | UNITS IN THE           |  |  |  |
|                            |             |                                  | BUILDING/WING          |  |  |  |
| D                          | Residential | Basement +                       | 60 (Residential Units) |  |  |  |
|                            |             | Lower Parking                    |                        |  |  |  |
| E                          | Residential | Floor + Upper<br>Parking Floor + | 48 (Residential Units) |  |  |  |
| F                          | Residential | 12 Floors                        | 60 (Residential Units) |  |  |  |

#### AND

**WHEREAS** the Real Estate Regulatory Authority, Pune has granted registration to the Project proposed on the said land, vide registration for 'D' building bearing no. P52100027929, dated 16/01/2021, vide registration for 'E' building bearing no. P52100027959, dated 21/01/2021, vide registration for 'F' building bearing no. P52100027958, dated 21/01/2021, authenticated copy of the said registration is attached to this agreement at **Annexure-F**.

# **FLOOR SPACE INDEX (FSI)**

3. The Promoter hereby declares that the Floor Space Index utilized for sanction of buildings (41 Elite - Building Nos. D, E and F) is as per the layout and building construction plans sanctioned by PCMC vide CC No. BP/Tathawade/92/2020, dated 08/12/2020, revised CC No. B.P./Tathawade/06/2021, Dated 03.03.2021 and revised CC No.

B.P./Tathawade/13/2021, Dated 23.03.2021, and the Allottee has/have confirmed the same. The Allottee has/have given his/her/their irrevocable consent for the amalgamation of said land with adjacent property and to get the layout as well as building construction plans duly revised from time to time.