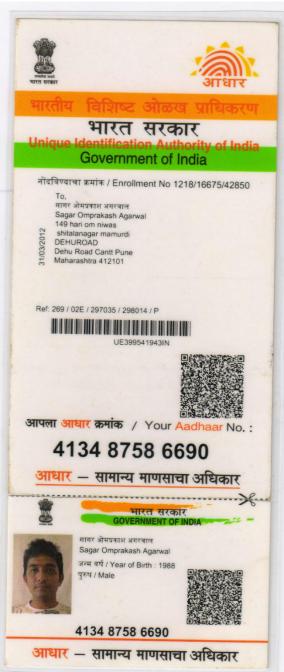

## MR. SAGAR OMPRAKASH AGARWAL

Age: About 31 Years, Occupation: Business

[PAN: AJXPA8908K]

**RESIDING AT:** 151 SHITLANAGAR, DEHUROAD, PUNE- 412101.