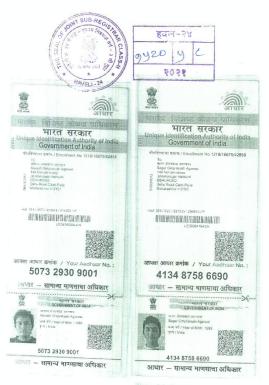

#### 1. MR. SUVARNAMALA SUBHASH PARSEWAR.

Age: **O**Years, Occupation: **[PAN: ] / [AADHAR: ]** 

RESIDING AT: Swapna manjusha nivas, near B & C guest house, Parli vaijanth.

2. ..

Age: Years, Occupation: . . [PAN: .] / [AADHAR: ]