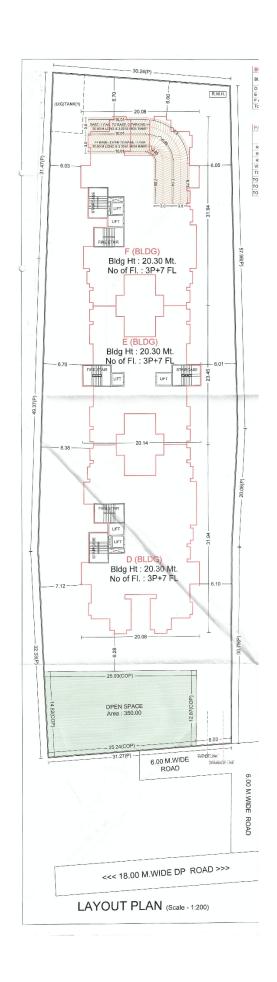

Date of Possession : **31.12.2023**Annexure-A : **Certificate of Title**Annexure-B : **7/12 Extract of Land** 

Annexure-C1 : Layout of the Project
Annexure-C2 : Sanction Building Plan
Annexure-C3 : Open Space of Project
Annexure-D : Floor Plan of The Apartment

WHEREAS for the purpose of getting the plan sanctioned from the Pimpri Chinchwad Municipal Corporation ('PCMC') for the said land, Promoter applied for sanction of layout to the Pimpri Chinchwad Municipal Corporation and accordingly Pimpri Chinchwad Municipal Corporation sanctioned layout plan for the said land vide sanctioned plan bearing No. B.P./Tathawade/92/2020, Dated 08/12/2020 which is revised by sanctioned plan bearing No. B.P./Tathawade/06/2021, Dated 03.03.2021, which is revised by sanctioned plan bearing No. B.P./Tathawade/13/2021, Dated 23.03.2021, thereby sanctioning building plan for the said land, which was also accompanied by the Work Commencement order bearing Commencement Certificate No. B.P./Tathawade/92/2020, Dated 08/12/2020 which is revised by sanctioned plan bearing No. B.P./Tathawade/06/2021, Dated 03.03.2021, which is revised by sanctioned plan bearing No. B.P./Tathawade/13/2021, Dated 23.03.2021. AND

**WHEREAS** the Promoter has proposed to construct on the project land a scheme comprising of ownership Apartment (Residential), in the name of **"41 ELITE-PHASE-II"** [Herein after referred to as the **"said project"**] consisting of building/floors/units as tabled hereinbelow;

| TOTAL POTENTIAL OF PROJECT |             |                                  |                        |  |  |  |
|----------------------------|-------------|----------------------------------|------------------------|--|--|--|
| BUILDING                   | OCCUPATIO   | NUMBER OF                        | TOTAL NUMBER OF        |  |  |  |
| NUMBER                     | N TYPE      | FLOORS                           | UNITS IN THE           |  |  |  |
|                            |             |                                  | BUILDING/WING          |  |  |  |
| D                          | Residential | Basement +                       | 60 (Residential Units) |  |  |  |
|                            |             | Lower Parking                    |                        |  |  |  |
| E                          | Residential | Floor + Upper<br>Parking Floor + | 48 (Residential Units) |  |  |  |
| F                          | Residential | 12 Floors                        | 60 (Residential Units) |  |  |  |

#### AND

**WHEREAS** the Real Estate Regulatory Authority, Pune has granted registration to the Project proposed on the said land, vide registration for 'D' building bearing no. P52100027929, dated 16/01/2021, vide registration for 'E' building bearing no. P52100027959, dated 21/01/2021, vide registration for 'F' building bearing no. P52100027958, dated 21/01/2021, authenticated copy of the said registration is attached to this agreement at **Annexure-F**.

# **FLOOR SPACE INDEX (FSI)**

3. The Promoter hereby declares that the Floor Space Index utilized for sanction of buildings (41 Elite - Building Nos. D, E and F) is as per the layout and building construction plans sanctioned by PCMC vide CC No. BP/Tathawade/92/2020, dated 08/12/2020, revised CC No. B.P./Tathawade/06/2021, Dated 03.03.2021 and revised CC No.

B.P./Tathawade/13/2021, Dated 23.03.2021, and the Allottee has/have confirmed the same. The Allottee has/have given his/her/their irrevocable consent for the amalgamation of said land with adjacent property and to get the layout as well as building construction plans duly revised from time to time.