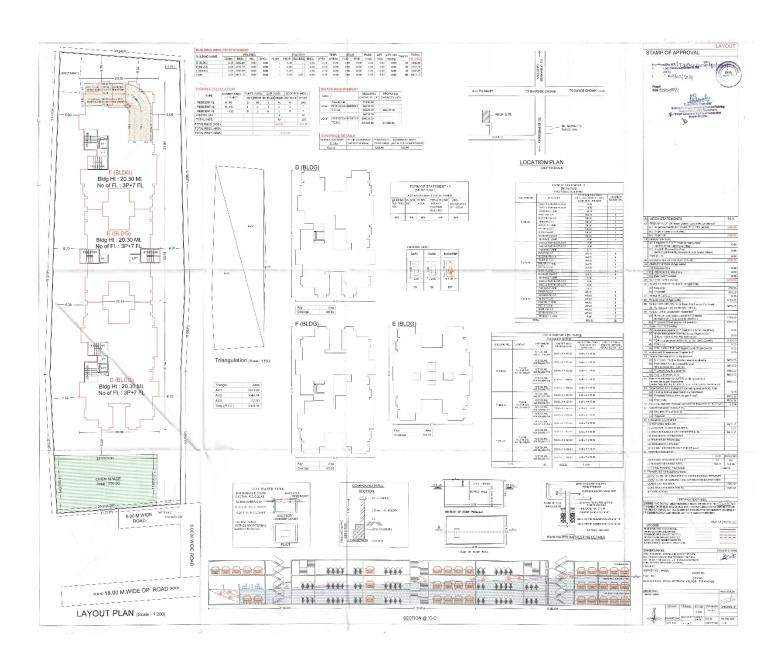

**WHEREAS** the Promoter has proposed to construct on the project land a scheme comprising of ownership Apartment (Residential), in the name of **"41 ELITE-PHASE-II"** [Herein after referred to as the **"said project"**] consisting of building/floors/units as tabled hereinbelow;

| TOTAL POTENTIAL OF PROJECT |             |                                  |                        |  |  |
|----------------------------|-------------|----------------------------------|------------------------|--|--|
| BUILDING                   | OCCUPATIO   | NUMBER OF                        | TOTAL NUMBER OF        |  |  |
| NUMBER                     | N TYPE      | FLOORS                           | UNITS IN THE           |  |  |
|                            |             |                                  | BUILDING/WING          |  |  |
| D                          | Residential | Basement +                       | 60 (Residential Units) |  |  |
|                            |             | Lower Parking                    |                        |  |  |
| E                          | Residential | Floor + Upper<br>Parking Floor + | 48 (Residential Units) |  |  |
| F                          | Residential | 12 Floors                        | 60 (Residential Units) |  |  |

(hereinafter referred to as the "Said Building/s" for the sake of brevity).

AND

**WHEREAS** the Real Estate Regulatory Authority, Pune has granted registration to the Project proposed on the said land, vide registration for 'D' building bearing no. P52100027929, dated 16/01/2021, vide registration for 'E' building bearing no. P52100027959, dated 21/01/2021, vide registration for 'F' building bearing no. P52100027958, dated 21/01/2021, authenticated copy of the said registration is attached to this agreement at **Annexure-F**.

**WHEREAS** the Allottee herein being desirous of purchasing an Apartment, applied to the Promoter for allotment of the **Apartment No.** 

"802", on the 08th Floor in the Building No.

"<<INTRODUCERBUILDING>>" of the project called "41 ELITE" to be constructed on the said land. Accordingly, in response to the application of the Allottee, the Purchaser/Allottee is offered by the Promoter an Apartment bearing No. "802" on the O8th Floor, in the Building No. "<<INTRODUCERBUILDING>>" of the project called "41 ELITE" (hereinafter referred to as "the said Apartment" / "the Said Flat") being constructed AND