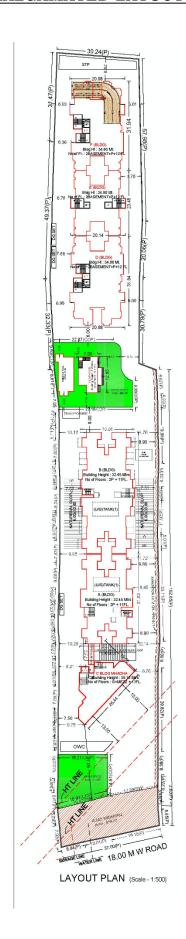

WHEREAS for the purpose of getting the plan sanctioned from the Pimpri Chinchwad Municipal Corporation (PCMC) for the said land, Promoter applied for sanction of layout to the Pimpri Chinchwad Municipal Corporation and accordingly Pimpri Chinchwad Municipal Corporation sanctioned layout plan for the said land vide sanctioned plan bearing No. B.P./Tathawade/92/2020, Dated 08/12/2020 which is revised by sanctioned plan bearing No. B.P./Tathawade/06/2021, Dated 03.03.2021, which is revised by sanctioned plan bearing No. B.P./Tathawade/13/2021, Dated 23.03.2021, thereby sanctioning building plan for the said land, which was also accompanied by the Work Commencement order bearing Commencement Certificate No. B.P./Tathawade/92/2020, Dated 08/12/2020 which is revised by sanctioned plan bearing No. B.P./Tathawade/06/2021, Dated 03.03.2021, which is revised by sanctioned plan bearing No. B.P./Tathawade/13/2021, Dated 23.03.2021. AND

**WHEREAS** the Promoter has proposed to construct on the project land a scheme comprising of ownership Apartment (Residential), in the name of **"41 ELITE-PHASE-II"** [Herein after referred to as the **"said project"**] consisting of building/floors/units as tabled hereinbelow;

| TOTAL POTENTIAL OF PROJECT |             |                                  |                        |  |  |
|----------------------------|-------------|----------------------------------|------------------------|--|--|
| BUILDING                   | OCCUPATIO   | NUMBER OF                        | TOTAL NUMBER OF        |  |  |
| NUMBER                     | N TYPE      | FLOORS                           | UNITS IN THE           |  |  |
|                            |             |                                  | BUILDING/WING          |  |  |
| D                          | Residential | Basement +                       | 60 (Residential Units) |  |  |
|                            |             | Lower Parking                    |                        |  |  |
| E                          | Residential | Floor + Upper<br>Parking Floor + | 48 (Residential Units) |  |  |
| F                          | Residential | 12 Floors                        | 60 (Residential Units) |  |  |