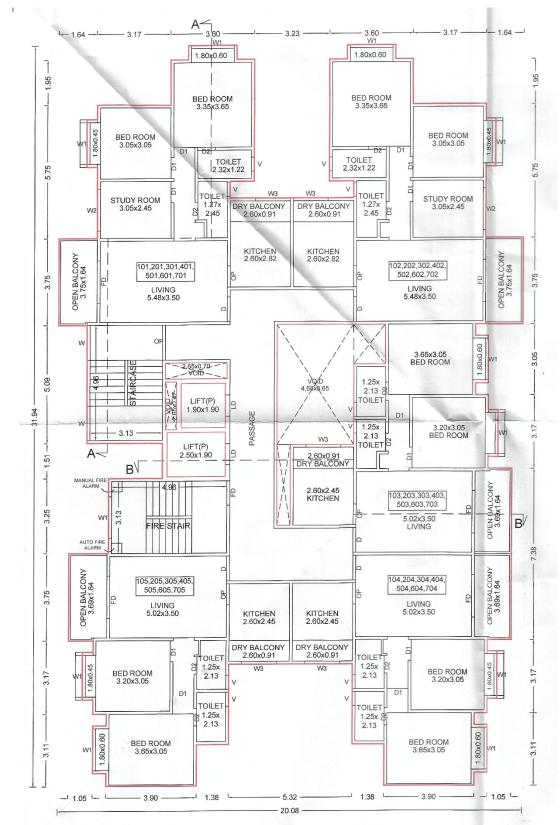

#### **FUTURE SALE OF APARTMENT**

7. The Allottee hereby agrees to purchase from the Promoter and the

Promoter hereby agrees to sell to the Allottee **Apartment No. "802"** admeasuring 68.25 Square Meters of carpet area, and Dry/Open Balcony of 8.99 located on the 08th Floor in the Building No. "<<INTRODUCERBUILDING>>" of the project called "41 ELITE" for the agreed consideration of Rs. 57,16,514.00 (RupeesFifty Seven Lakh Sixteen Thousand Five Hundred Fourteen only ) which the price is with discount / anti profiteering benefit on GST (the discount is the full and final benefit being given to the Purchaser by the Promoter and in the event that the Promoter receives any set-back / claim as against the GST paid on the inputs, the same shall not be required to be passed to the Purchaser and the same shall be considered to be part of the discount / anti profiteering benefit being offered by the Promoter to the Purchaser herein) and exclusive of stamp duty, LBT, registration fee and any other taxes levied by the Government. The Promoter and the Allottee have agreed that there shall be no any consideration payable by the Allottee to the Promoter on account of proportionate common areas and facilities so also limited common area appurtenant to the premises. The Promoter herein has allotted to the Allottee right of exclusive use of **One Covered Car Parking** and the allottee agrees that if for any reason it be held that allotment of the Car Park herein to the allottee gets cancelled then the allottee shall not be entitled to ask for refund of any amount or compensation as price herein agreed is only for the said Apartment and allotment is made Ex-Garcia for beneficial enjoyment of the same. The Promoter and the Allottee have agreed that there shall be no any consideration payable by the Allottee to the Promoter on account of parking allotment so also proportionate common areas and facilities so also limited common area appurtenant to the premises. The sale of the said Apartment is on the basis of carpet area only. The Allottee is aware that due to the skirting and variation in plaster, the carpet area varies. The variation may be approximately two to three percent. The Allottee consents for the same and is aware that the consideration being lump sum will not