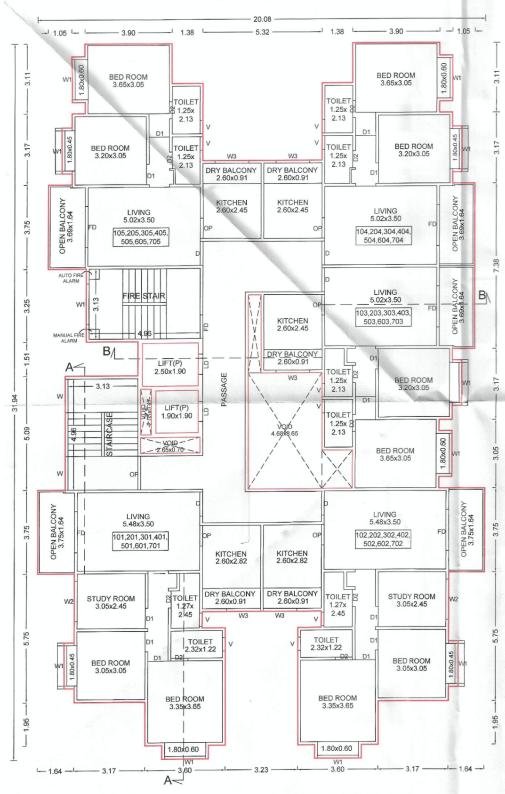

#### **FUTURE SALE OF APARTMENT**

7. The Allottee hereby agrees to purchase from the Promoter and the

Promoter hereby agrees to sell to the Allottee **Apartment No. "802"** admeasuring 68.25 Square Meters of carpet area, and Dry/Open Balcony of 8.99 located on the 08th Floor in the Building No. "<<INTRODUCERBUILDING>>" of the project called "41 ELITE" for the agreed consideration of Rs. 57,16,514.00 (RupeesFifty Seven Lakh Sixteen Thousand Five Hundred Fourteen only ) which the price is with discount / anti profiteering benefit on GST (the discount is the full and final benefit being given to the Purchaser by the Promoter and in the event that the Promoter receives any set-back / claim as against the GST paid on the inputs, the same shall not be required to be passed to the Purchaser and the same shall be considered to be part of the discount / anti profiteering benefit being offered by the Promoter to the Purchaser herein) and exclusive of stamp duty, LBT, registration fee and any other taxes levied by the Government. The Promoter and the Allottee have agreed that there shall be no any consideration payable by the Allottee to the Promoter on account of proportionate common areas and facilities so also limited common area appurtenant to the premises. The Promoter herein has allotted to the Allottee right of exclusive use of **One Covered Car Parking** and the allottee agrees that if for any reason it be held that allotment of the Car Park herein to the allottee gets cancelled then the allottee shall not be entitled to ask for refund of any amount or compensation as price herein agreed is only for the said Apartment and allotment is made Ex-Garcia for beneficial enjoyment of the same. The Promoter and the Allottee have agreed that there shall be no any consideration payable by the Allottee to the Promoter on account of parking allotment so also proportionate common areas and facilities so also limited common area appurtenant to the premises. The sale of the said Apartment is on the basis of carpet area only. The Allottee is aware that due to the skirting and variation in plaster, the carpet area varies. The variation may be approximately two to three percent. The Allottee consents for the same and is aware that the consideration being lump sum will not