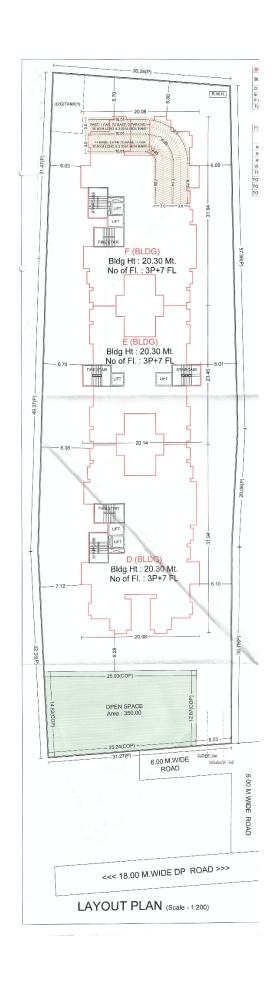

**WHEREAS** the Promoter has proposed to construct on the project land a scheme comprising of ownership Apartment (Residential), in the name of **"41 ELITE-PHASE-II"** [Herein after referred to as the **"said project"**] consisting of building/floors/units as tabled hereinbelow;

| TOTAL POTENTIAL OF PROJECT |             |                                  |                        |  |  |
|----------------------------|-------------|----------------------------------|------------------------|--|--|
| BUILDING                   | OCCUPATIO   | NUMBER OF                        | TOTAL NUMBER OF        |  |  |
| NUMBER                     | N TYPE      | FLOORS                           | UNITS IN THE           |  |  |
|                            |             |                                  | BUILDING/WING          |  |  |
| D                          | Residential | Basement +                       | 60 (Residential Units) |  |  |
|                            |             | Lower Parking                    |                        |  |  |
| E                          | Residential | Floor + Upper<br>Parking Floor + | 48 (Residential Units) |  |  |
| F                          | Residential | 12 Floors                        | 60 (Residential Units) |  |  |

(hereinafter referred to as the "Said Building/s" for the sake of brevity).

AND

**WHEREAS** the Real Estate Regulatory Authority, Pune has granted registration to the Project proposed on the said land, vide registration for 'D' building bearing no. P52100027929, dated 16/01/2021, vide registration for 'E' building bearing no. P52100027959, dated 21/01/2021, vide registration for 'F' building bearing no. P52100027958, dated 21/01/2021, authenticated copy of the said registration is attached to this agreement at **Annexure-F**.