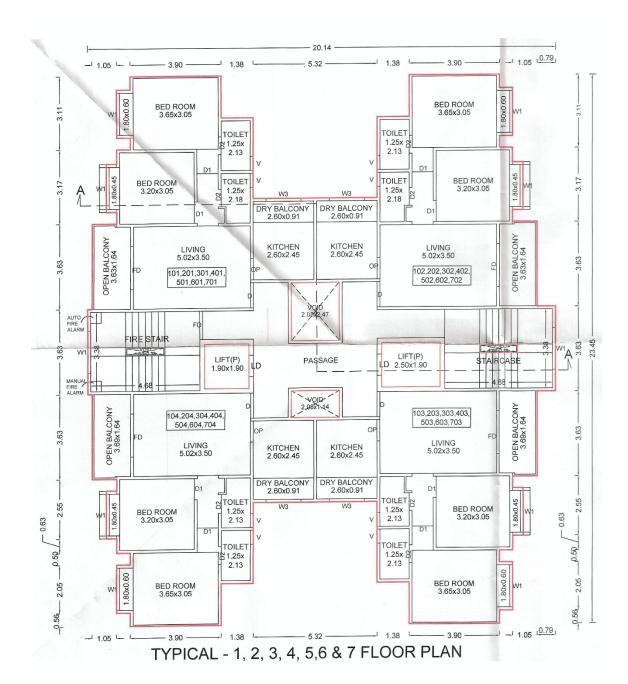

#### **FUTURE SALE OF APARTMENT**

7. The Allottee hereby agrees to purchase from the Promoter and the

Promoter hereby agrees to sell to the Allottee **Apartment No. "802"** admeasuring 68.25 Square Meters of carpet area, and Dry/Open Balcony of 8.99 located on the 08th Floor in the Building No. "<<INTRODUCERBUILDING>>" of the project called "41 ELITE" for the agreed consideration of Rs. 57,16,514.00 (RupeesFifty Seven Lakh Sixteen Thousand Five Hundred Fourteen only ) which the price is with discount / anti profiteering benefit on GST (the discount is the full and final benefit being given to the Purchaser by the Promoter and in the event that the Promoter receives any set-back / claim as against the GST paid on the inputs, the same shall not be required to be passed to the Purchaser and the same shall be considered to be part of the discount / anti profiteering benefit being offered by the Promoter to the Purchaser herein) and exclusive of stamp duty, LBT, registration fee and any other taxes levied by the Government. The Promoter and the Allottee have agreed that there shall be no any consideration payable by the Allottee to the Promoter on account of proportionate common areas and facilities so also limited common area appurtenant to the premises. The Promoter herein has allotted to the Allottee right of exclusive use of **One Covered Car Parking** and the allottee agrees that if for any reason it be held that allotment of the Car Park herein to the allottee gets cancelled then the allottee shall not be entitled to ask for refund of any amount or compensation as price herein agreed is only for the said Apartment and allotment is made Ex-Garcia for beneficial enjoyment of the same. The Promoter and the Allottee have agreed that there shall be no any consideration payable by the Allottee to the Promoter on account of parking allotment so also proportionate common areas and facilities so also limited common area appurtenant to the premises. The sale of the said Apartment is on the basis of carpet area only. The Allottee is aware that due to the skirting and variation in plaster, the carpet area varies. The variation may be approximately two to three percent. The Allottee consents for the same and is aware that the consideration being lump sum will not