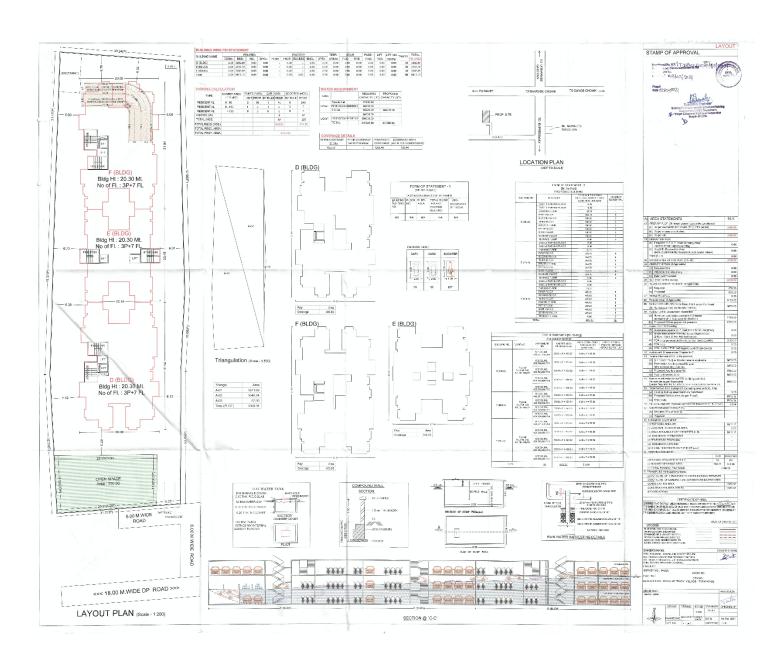

WHEREAS for the purpose of getting the plan sanctioned from the Pimpri Chinchwad Municipal Corporation ('PCMC') for the said land, Promoter applied for sanction of layout to the Pimpri Chinchwad Municipal Corporation and accordingly Pimpri Chinchwad Municipal Corporation sanctioned layout plan for the said land vide sanctioned plan bearing No. B.P./Tathawade/92/2020, Dated 08/12/2020 which is revised by sanctioned plan bearing No. B.P./Tathawade/06/2021, Dated 03.03.2021, which is revised by sanctioned plan bearing No. B.P./Tathawade/13/2021, Dated 23.03.2021, thereby sanctioning building plan for the said land, which was also accompanied by the Work Commencement order bearing Commencement Certificate No. B.P./Tathawade/92/2020, Dated 08/12/2020 which is revised by sanctioned plan bearing No. B.P./Tathawade/06/2021, Dated 03.03.2021, which is revised by sanctioned plan bearing No. B.P./Tathawade/13/2021, Dated 23.03.2021. AND

**WHEREAS** the Promoter has proposed to construct on the project land a scheme comprising of ownership Apartment (Residential), in the name of **"41 ELITE-PHASE-II"** [Herein after referred to as the **"said project"**] consisting of building/floors/units as tabled hereinbelow;

| TOTAL POTENTIAL OF PROJECT |             |                                  |                        |  |  |  |  |
|----------------------------|-------------|----------------------------------|------------------------|--|--|--|--|
| BUILDING                   | OCCUPATIO   | NUMBER OF                        | TOTAL NUMBER OF        |  |  |  |  |
| NUMBER                     | N TYPE      | FLOORS                           | UNITS IN THE           |  |  |  |  |
|                            |             |                                  | BUILDING/WING          |  |  |  |  |
| D                          | Residential | Basement +                       | 60 (Residential Units) |  |  |  |  |
|                            |             | Lower Parking                    |                        |  |  |  |  |
| E                          | Residential | Floor + Upper<br>Parking Floor + | 48 (Residential Units) |  |  |  |  |
| F                          | Residential | 12 Floors                        | 60 (Residential Units) |  |  |  |  |

#### AND

**WHEREAS** the Real Estate Regulatory Authority, Pune has granted registration to the Project proposed on the said land, vide registration for 'D' building bearing no. P52100027929, dated 16/01/2021, vide registration for 'E' building bearing no. P52100027959, dated 21/01/2021, vide registration for 'F' building bearing no. P52100027958, dated 21/01/2021, authenticated copy of the said registration is attached to this agreement at **Annexure-F**.