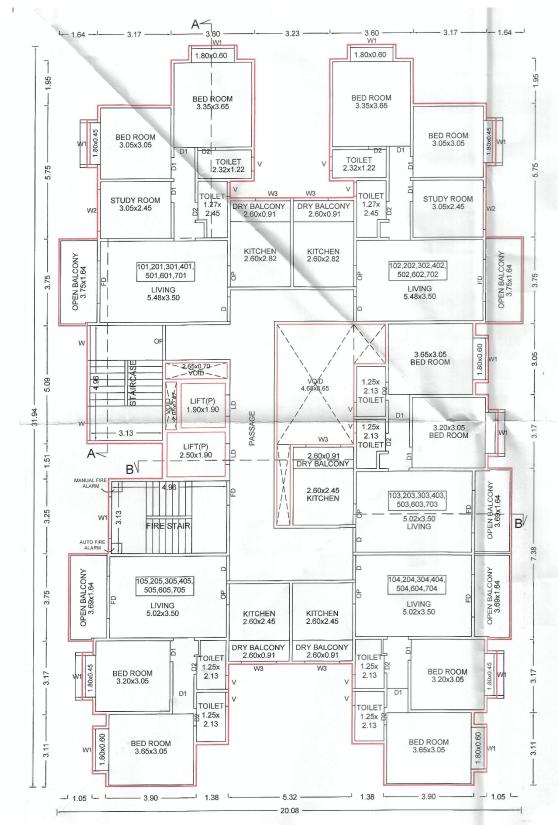

## **FUTURE SALE OF APARTMENT**

7. The Allottee hereby agrees to purchase from the Promoter and the Promoter hereby agrees to sell to the Allottee **Apartment No. "801"** 

admeasuring **68.25 Square Meters** of carpet area, and **Dry/Open Balcony** of **8.99** located on the **08th Floor** in the **Building No.** 

"<<INTRODUCERBUILDING>>" of the project called "41 ELITE" for the agreed consideration of Rs. 56,58,715.00 (RupeesFifty Six Lakh Fifty Eight Thousand Seven Hundred Fifteen only ) which the price is with discount / anti profiteering benefit on GST (the discount is the full and final benefit being given to the Purchaser by the Promoter and in the event that the Promoter receives any set-back / claim as against the GST paid on the inputs, the same shall not be required to be passed to the Purchaser and the same shall be considered to be part of the discount / anti profiteering benefit being offered by the Promoter to the Purchaser herein) and exclusive of stamp duty, LBT, registration fee and any other taxes levied by the Government. The Promoter and the Allottee have agreed that there shall be no any consideration payable by the Allottee to the Promoter on account of proportionate common areas and facilities so also limited common area appurtenant to the premises. The Promoter herein has allotted to the Allottee right of exclusive use of **One Covered Car Parking** and the allottee agrees that if for any reason it be held that allotment of the Car Park herein to the allottee gets cancelled then the allottee shall not be entitled to ask for refund of any amount or compensation as price herein agreed is only for the said Apartment and allotment is made Ex-Garcia for beneficial enjoyment of the same. The Promoter and the Allottee have agreed that there shall be no any consideration payable by the Allottee to the Promoter on account of parking allotment so also proportionate common areas and facilities so also limited common area appurtenant to the premises. The sale of the said Apartment is on the basis of carpet area only. The Allottee is aware that due to the skirting and variation in plaster, the carpet area varies. The variation may be approximately two to three percent. The Allottee consents for the same and is aware that the consideration being lump sum will not change.