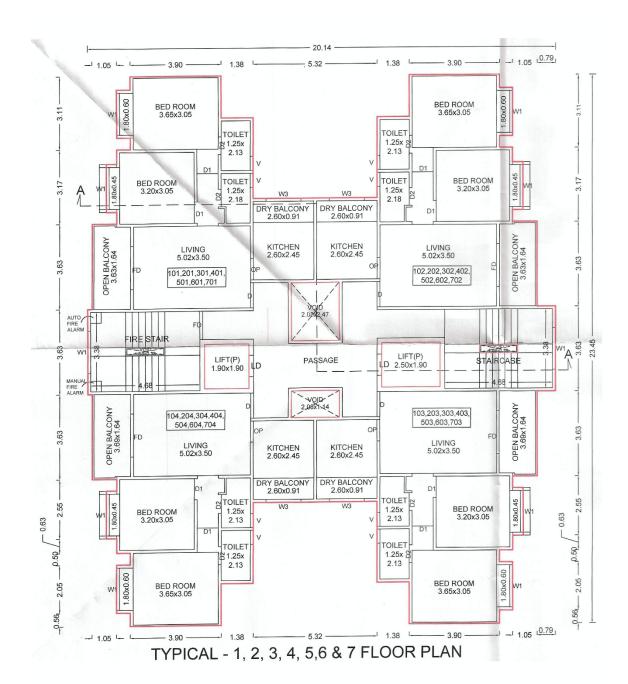

## **FUTURE SALE OF APARTMENT**

7. The Allottee hereby agrees to purchase from the Promoter and the Promoter hereby agrees to sell to the Allottee **Apartment No. "801"** 

admeasuring **68.25 Square Meters** of carpet area, and **Dry/Open Balcony** of **8.99** located on the **08th Floor** in the **Building No.** 

"<<INTRODUCERBUILDING>>" of the project called "41 ELITE" for the agreed consideration of Rs. 56,58,715.00 (RupeesFifty Six Lakh Fifty Eight Thousand Seven Hundred Fifteen only ) which the price is with discount / anti profiteering benefit on GST (the discount is the full and final benefit being given to the Purchaser by the Promoter and in the event that the Promoter receives any set-back / claim as against the GST paid on the inputs, the same shall not be required to be passed to the Purchaser and the same shall be considered to be part of the discount / anti profiteering benefit being offered by the Promoter to the Purchaser herein) and exclusive of stamp duty, LBT, registration fee and any other taxes levied by the Government. The Promoter and the Allottee have agreed that there shall be no any consideration payable by the Allottee to the Promoter on account of proportionate common areas and facilities so also limited common area appurtenant to the premises. The Promoter herein has allotted to the Allottee right of exclusive use of **One Covered Car Parking** and the allottee agrees that if for any reason it be held that allotment of the Car Park herein to the allottee gets cancelled then the allottee shall not be entitled to ask for refund of any amount or compensation as price herein agreed is only for the said Apartment and allotment is made Ex-Garcia for beneficial enjoyment of the same. The Promoter and the Allottee have agreed that there shall be no any consideration payable by the Allottee to the Promoter on account of parking allotment so also proportionate common areas and facilities so also limited common area appurtenant to the premises. The sale of the said Apartment is on the basis of carpet area only. The Allottee is aware that due to the skirting and variation in plaster, the carpet area varies. The variation may be approximately two to three percent. The Allottee consents for the same and is aware that the consideration being lump sum will not change.