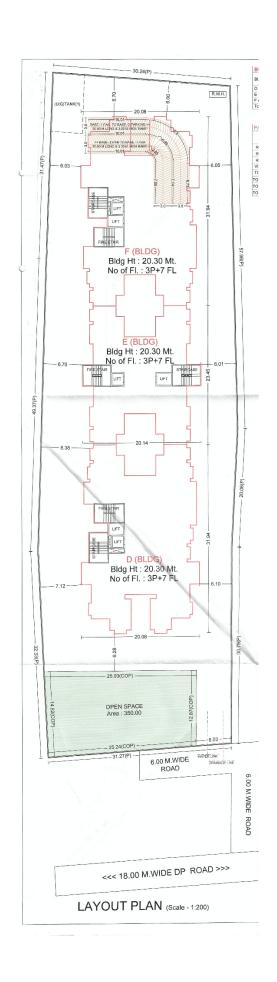

WHEREAS for the purpose of getting the plan sanctioned from the Pimpri Chinchwad Municipal Corporation ('PCMC') for the said land, Promoter applied for sanction of layout to the Pimpri Chinchwad Municipal Corporation and accordingly Pimpri Chinchwad Municipal Corporation sanctioned layout plan for the said land vide sanctioned plan bearing No. B.P./Tathawade/92/2020, Dated 08/12/2020 which is revised by sanctioned plan bearing No. B.P./Tathawade/06/2021, Dated 03.03.2021, which is revised by sanctioned plan bearing No. B.P./Tathawade/13/2021, Dated 23.03.2021, thereby sanctioning building plan for the said land, which was also accompanied by the Work Commencement order bearing Commencement Certificate No. B.P./Tathawade/92/2020, Dated 08/12/2020 which is revised by sanctioned plan bearing No. B.P./Tathawade/06/2021, Dated 03.03.2021, which is revised by sanctioned plan bearing No. B.P./Tathawade/13/2021, Dated 23.03.2021. AND

**WHEREAS** the Promoter has proposed to construct on the project land a scheme comprising of ownership Apartment (Residential), in the name of **"41 ELITE-PHASE-II"** [Herein after referred to as the **"said project"**] consisting of building/floors/units as tabled hereinbelow;

| TOTAL POTENTIAL OF PROJECT |             |                                  |                        |  |  |  |  |
|----------------------------|-------------|----------------------------------|------------------------|--|--|--|--|
| BUILDING                   | OCCUPATIO   | NUMBER OF                        | TOTAL NUMBER OF        |  |  |  |  |
| NUMBER                     | N TYPE      | FLOORS                           | UNITS IN THE           |  |  |  |  |
|                            |             |                                  | BUILDING/WING          |  |  |  |  |
| D                          | Residential | Basement +                       | 60 (Residential Units) |  |  |  |  |
|                            |             | Lower Parking                    |                        |  |  |  |  |
| E                          | Residential | Floor + Upper<br>Parking Floor + | 48 (Residential Units) |  |  |  |  |
| F                          | Residential | 12 Floors                        | 60 (Residential Units) |  |  |  |  |

#### AND

**WHEREAS** the Real Estate Regulatory Authority, Pune has granted registration to the Project proposed on the said land, vide registration for 'D' building bearing no. P52100027929, dated 16/01/2021, vide registration for 'E' building bearing no. P52100027959, dated 21/01/2021, vide registration for 'F' building bearing no. P52100027958, dated 21/01/2021, authenticated copy of the said registration is attached to this agreement at **Annexure-F**.