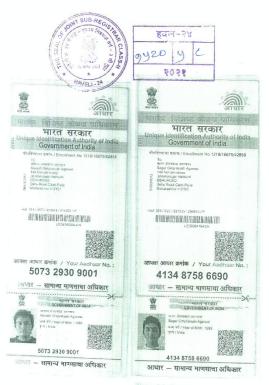

ify and confirm whatever the Constituted Attorney may lawfully do or cause to be done by virtue of these presents, notwithstanding any express power in that behalf is given hereunder and the said acts, deeds and things will be presumed to be done by us i.e the Executants and shall be binding upon us.

IN WITNESS WHEREOF the Parties have signed this Special Power of Attorney on day and date first mentioned hercinabove.

SIGNED SEALED AND DELIVERED BY THE WITHIN NAMED EXECUTANT

1) MR. SAGAR OMPRAKASH AGARWAL





2) MR. AAKASH OMPRAKASH AGARWAL

SIGNED SEALED AND DELIVERED BY THE WITHIN NAMED CONSTITUTED ATTORNEY





MR. SANDIP CHHABAN SATHE [POWER OF ATTORNEY HOLDER]

Witnesses

1) Signature : When Agential

Address : Bhosan'

2) Signature : And

Name : Porfin 1' Shine

Address : Nigud.









Dago!







## Summary1 (GoshwaraBhag-1)

525/1520 सोमबार,25 जानेवारी 2021 11:45 म.पू.

दस्त गोषवारा भाग-1

दस्त क्रमांक: हवल24 /1520/2021

वाजार मुल्य: रु. 00/- मोबदला: रु. 00/-

भरलेले मुद्रांक शुल्क: रु.500/-

दु. नि. सह. दु. नि. हवल24 यांचे कार्यालयात अ. क्रं. 1520 वर दि.25-01-2021

रोजी 11:44 म.पू. वा. हजर केला.

पावती:1635

पावती दिनांक: 25/01/2021

सादरकरणाराचे नाव: सागर ओमप्रकाश अगरवाल - -

नोंदणी फी दस्त हाताळणी फी

₹. 160.00

पृष्टांची संख्या: 8

एकुण: 260.00

दस्त हजर करणाऱ्याची सही:

SSK Haveline (वर्ष-२)

अंतर अंतर श्री प्राप्त होते विवा

प्रकार निर्मा के प्रकार में बर औक अंटर्नी स्टायन होने किया प्रकार के प्रकार में प्रकार में बर औक अंटर्नी स्टायन होने किया प्रकार में बर अंक अंटर्नी स्टायन होने किया प्रकार में प्रकार में प्रकार में प्रकार के प्रकार

प्रतिज्ञापत्र सदर