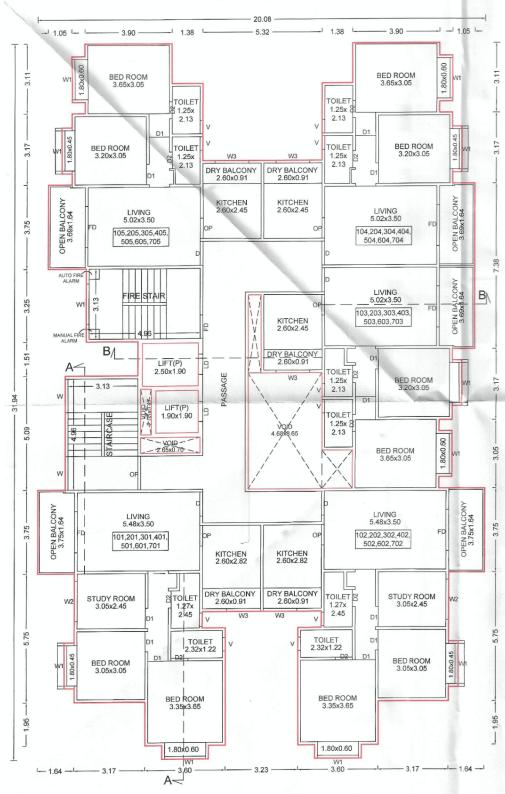

## **FUTURE SALE OF APARTMENT**

7. The Allottee hereby agrees to purchase from the Promoter and the Promoter hereby agrees to sell to the Allottee **Apartment No. "801"** 

admeasuring **68.25 Square Meters** of carpet area, and **Dry/Open Balcony** of **8.99** located on the **08th Floor** in the **Building No.** 

"<<INTRODUCERBUILDING>>" of the project called "41 ELITE" for the agreed consideration of Rs. 56,58,715.00 (RupeesFifty Six Lakh Fifty Eight Thousand Seven Hundred Fifteen only ) which the price is with discount / anti profiteering benefit on GST (the discount is the full and final benefit being given to the Purchaser by the Promoter and in the event that the Promoter receives any set-back / claim as against the GST paid on the inputs, the same shall not be required to be passed to the Purchaser and the same shall be considered to be part of the discount / anti profiteering benefit being offered by the Promoter to the Purchaser herein) and exclusive of stamp duty, LBT, registration fee and any other taxes levied by the Government. The Promoter and the Allottee have agreed that there shall be no any consideration payable by the Allottee to the Promoter on account of proportionate common areas and facilities so also limited common area appurtenant to the premises. The Promoter herein has allotted to the Allottee right of exclusive use of **One Covered Car Parking** and the allottee agrees that if for any reason it be held that allotment of the Car Park herein to the allottee gets cancelled then the allottee shall not be entitled to ask for refund of any amount or compensation as price herein agreed is only for the said Apartment and allotment is made Ex-Garcia for beneficial enjoyment of the same. The Promoter and the Allottee have agreed that there shall be no any consideration payable by the Allottee to the Promoter on account of parking allotment so also proportionate common areas and facilities so also limited common area appurtenant to the premises. The sale of the said Apartment is on the basis of carpet area only. The Allottee is aware that due to the skirting and variation in plaster, the carpet area varies. The variation may be approximately two to three percent. The Allottee consents for the same and is aware that the consideration being lump sum will not change.