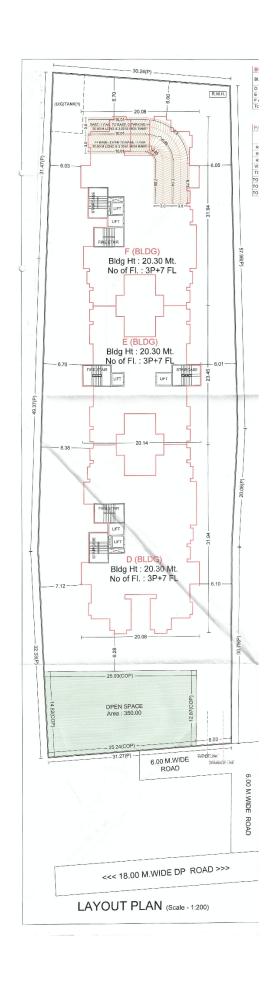

WHEREAS for the purpose of getting the plan sanctioned from the Pimpri Chinchwad Municipal Corporation ('PCMC') for the said land, Promoter applied for sanction of layout to the Pimpri Chinchwad Municipal Corporation and accordingly Pimpri Chinchwad Municipal Corporation sanctioned layout plan for the said land vide sanctioned plan bearing No. B.P./Tathawade/92/2020, Dated 08/12/2020 which is revised by sanctioned plan bearing No. B.P./Tathawade/06/2021, Dated 03.03.2021, which is revised by sanctioned plan bearing No. B.P./Tathawade/13/2021, Dated 23.03.2021, thereby sanctioning building plan for the said land, which was also accompanied by the Work Commencement order bearing Commencement Certificate No. B.P./Tathawade/92/2020, Dated 08/12/2020 which is revised by sanctioned plan bearing No. B.P./Tathawade/06/2021, Dated 03.03.2021, which is revised by sanctioned plan bearing No. B.P./Tathawade/13/2021, Dated 23.03.2021. AND

**WHEREAS** the Promoter has proposed to construct on the project land a scheme comprising of ownership Apartment (Residential), in the name of **"41 ELITE-PHASE-II"** [Herein after referred to as the **"said project"**] consisting of building/floors/units as tabled hereinbelow;

| TOTAL POTENTIAL OF PROJECT |             |                                  |                        |  |  |  |
|----------------------------|-------------|----------------------------------|------------------------|--|--|--|
| BUILDING                   | OCCUPATIO   | NUMBER OF                        | TOTAL NUMBER OF        |  |  |  |
| NUMBER                     | N TYPE      | FLOORS                           | UNITS IN THE           |  |  |  |
|                            |             |                                  | BUILDING/WING          |  |  |  |
| D                          | Residential | Basement +                       | 60 (Residential Units) |  |  |  |
|                            |             | Lower Parking                    |                        |  |  |  |
| E                          | Residential | Floor + Upper<br>Parking Floor + | 48 (Residential Units) |  |  |  |
| F                          | Residential | 12 Floors                        | 60 (Residential Units) |  |  |  |

## FLOOR SPACE INDEX (FSI)

3. The Promoter hereby declares that the Floor Space Index utilized for sanction of buildings (41 Elite - Building Nos. D, E and F) is as per the layout and building construction plans sanctioned by PCMC vide CC No. BP/Tathawade/92/2020, dated 08/12/2020, revised CC No.

B.P./Tathawade/06/2021, Dated 03.03.2021 and revised CC No. B.P./Tathawade/13/2021, Dated 23.03.2021, and the Allottee has/have confirmed the same. The Allottee has/have given his/her/their irrevocable consent for the amalgamation of said land with adjacent property and to get the layout as well as building construction plans duly revised from time to time.