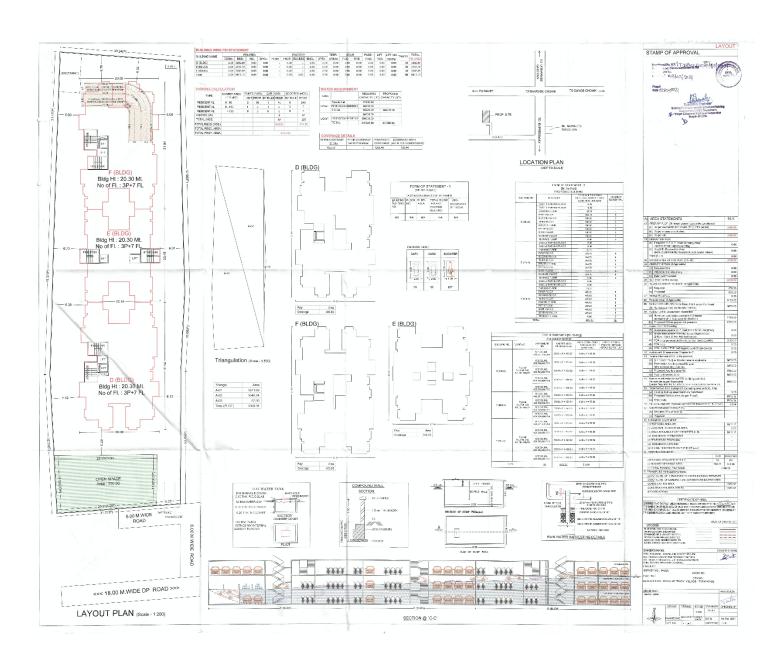

WHEREAS for the purpose of getting the plan sanctioned from the Pimpri Chinchwad Municipal Corporation ('PCMC') for the said land, Promoter applied for sanction of layout to the Pimpri Chinchwad Municipal Corporation and accordingly Pimpri Chinchwad Municipal Corporation sanctioned layout plan for the said land vide sanctioned plan bearing No. B.P./Tathawade/92/2020, Dated 08/12/2020 which is revised by sanctioned plan bearing No. B.P./Tathawade/06/2021, Dated 03.03.2021, which is revised by sanctioned plan bearing No. B.P./Tathawade/13/2021, Dated 23.03.2021, thereby sanctioning building plan for the said land, which was also accompanied by the Work Commencement order bearing Commencement Certificate No. B.P./Tathawade/92/2020, Dated 08/12/2020 which is revised by sanctioned plan bearing No. B.P./Tathawade/06/2021, Dated 03.03.2021, which is revised by sanctioned plan bearing No. B.P./Tathawade/13/2021, Dated 23.03.2021. AND

**WHEREAS** the Promoter has proposed to construct on the project land a scheme comprising of ownership Apartment (Residential), in the name of **"41 ELITE-PHASE-II"** [Herein after referred to as the **"said project"**] consisting of building/floors/units as tabled hereinbelow;

| TOTAL POTENTIAL OF PROJECT |             |                                  |                        |  |  |  |
|----------------------------|-------------|----------------------------------|------------------------|--|--|--|
| BUILDING                   | OCCUPATIO   | NUMBER OF                        | TOTAL NUMBER OF        |  |  |  |
| NUMBER                     | N TYPE      | FLOORS                           | UNITS IN THE           |  |  |  |
|                            |             |                                  | BUILDING/WING          |  |  |  |
| D                          | Residential | Basement +                       | 60 (Residential Units) |  |  |  |
|                            |             | Lower Parking                    |                        |  |  |  |
| E                          | Residential | Floor + Upper<br>Parking Floor + | 48 (Residential Units) |  |  |  |
| F                          | Residential | 12 Floors                        | 60 (Residential Units) |  |  |  |

## FLOOR SPACE INDEX (FSI)

3. The Promoter hereby declares that the Floor Space Index utilized for sanction of buildings (41 Elite - Building Nos. D, E and F) is as per the layout and building construction plans sanctioned by PCMC vide CC No. BP/Tathawade/92/2020, dated 08/12/2020, revised CC No.

B.P./Tathawade/06/2021, Dated 03.03.2021 and revised CC No. B.P./Tathawade/13/2021, Dated 23.03.2021, and the Allottee has/have confirmed the same. The Allottee has/have given his/her/their irrevocable consent for the amalgamation of said land with adjacent property and to get the layout as well as building construction plans duly revised from time to time.