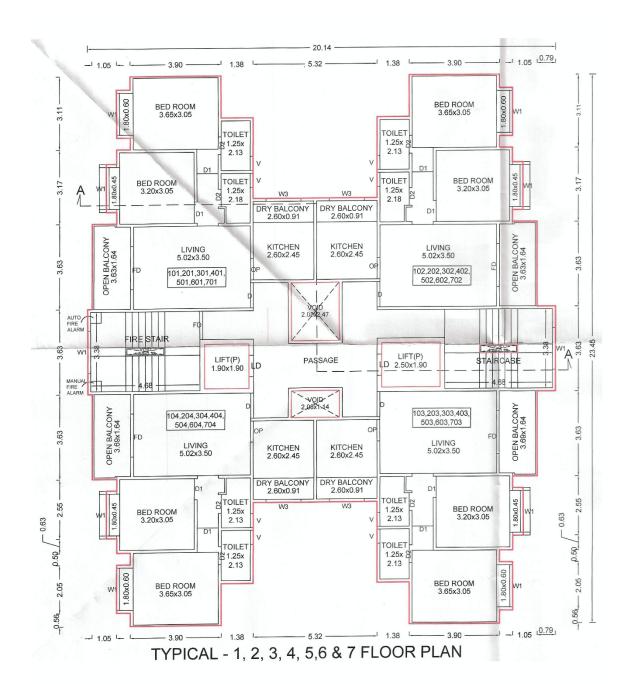

मिलेखा मधील गा.न.नं.७ (दि. ०**३/०७/२०२०.०८.५९%३ PM** रोजी) व गा.न.नं.१२ (दि. **०४/०९/२०१९.७७५३:३२ PM** रोजी) ठिजिटल स्वाबरीत केला असल्यामुळे त्यावर कोणत्याही सही-शिक्क्याची आवश्यकता नाही.

पृष्ठ क्र. ३/३

कोणत्याही सही-शिक्क्याची आवश्यकता नाहा. सदर ४/९२ डिजिटल स्वाधरीत झाल्यानंतर -सुचना १ : गा.न.न. ७ मध्ये प्रलेषित असलेल्या फेरकार क्र.७९९८ ची सद्यक्षिती http://mehabhumi.gov.tr/aaplichawd या संकेत स्थळावर पहावी. सुचना २ : गा.न.न. ९२ मध्ये प्रकोची माहिती अद्यावत झाली असल्याने त्याची सद्यक्षिती https://bhuledn.mehabhumi.gov.tr या संकेत स्थळावर पहावी.

# ANNEXURE-C1

[LAY OUT OF THE PROJECT]



# ANNEXURE-C2 + C3

[BUILDING PLAN MAP + OPEN SPACE MAP OF PROJECT]



# **ANNEXURE-D**[FLOOR PLAN OF THE APARTMENT]



TYPICAL - 1, 2, 3, 4, 5,6 & 7 FLOOR PLAN

**BUILDING - D** 

FLAT NO. \_\_\_\_\_



**BUILDING - E** 

FLAT NO. \_\_\_\_\_



TYPICAL - 1, 2, 3, 4, 5,6 & 7 FLOOR PLAN

**BUILDING - F** 

FLAT NO.

# **ANNEXURE-E**(SPECIFICATION OF THE APARTMENT AND COMMON AMENITIES)

| AMENITIES                    |                               |  |  |  |
|------------------------------|-------------------------------|--|--|--|
| SWIMMING POOL                | GARDEN AREA                   |  |  |  |
| CHINDREN'S PLAY AREA         | CHESS COURT                   |  |  |  |
| SENIOR CITIZEN'S ALLEY       | ROCK CLIMBING AND ADVENTUROUS |  |  |  |
|                              | WALL                          |  |  |  |
| OPEN GYM                     | SIT OUT / CABANAS             |  |  |  |
| INDORR GAMES                 | DESIGNER ENTRANCE LOBBY       |  |  |  |
| DESIGNER MAIN ENTRAN