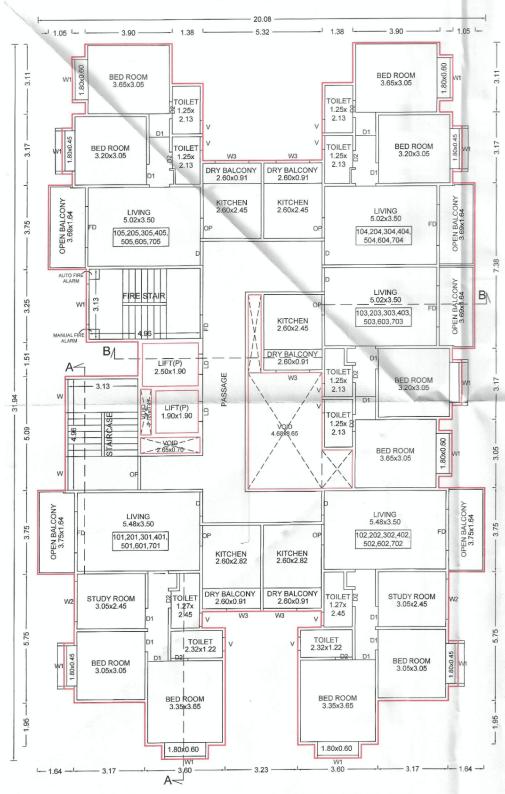

### **FUTURE SALE OF APARTMENT**

7. The Allottee hereby agrees to purchase from the Promoter and the Promoter hereby agrees to sell to the Allottee **Apartment No. "105"** 

admeasuring 55.77 Square Meters of carpet area, and Dry/Open Balcony of 8.74 located on the 01st Floor in the Building No.

"<<INTRODUCERBUILDING>>" of the project called "41 ELITE" for the agreed consideration of Rs. 44,87,210.00 (RupeesForty Four Lakh Eighty Seven Thousand Two Hundred Ten only ) which the price is with discount / anti profiteering benefit on GST (the discount is the full and final benefit being given to the Purchaser by the Promoter and in the event that the Promoter receives any set-back / claim as against the GST paid on the inputs, the same shall not be required to be passed to the Purchaser and the same shall be considered to be part of the discount / anti profiteering benefit being offered by the Promoter to the Purchaser herein) and exclusive of stamp duty, LBT, registration fee and any other taxes levied by the Government. The Promoter and the Allottee have agreed that there shall be no any consideration payable by the Allottee to the Promoter on account of proportionate common areas and facilities so also limited common area appurtenant to the premises. The Promoter herein has allotted to the Allottee right of exclusive use of **One Covered Car Parking** and the allottee agrees that if for any reason it be held that allotment of the Car Park herein to the allottee gets cancelled then the allottee shall not be entitled to ask for refund of any amount or compensation as price herein agreed is only for the said Apartment and allotment is made Ex-Garcia for beneficial enjoyment of the same. The Promoter and the Allottee have agreed that there shall be no any consideration payable by the Allottee to the Promoter on account of parking allotment so also proportionate common areas and facilities so also limited common area appurtenant to the premises. The sale of the said Apartment is on the basis of carpet area only. The Allottee is aware that due to the skirting and variation in plaster, the carpet area varies. The variation may be approximately two to three percent. The Allottee consents for the same and is aware that the consideration being lump sum will not change.