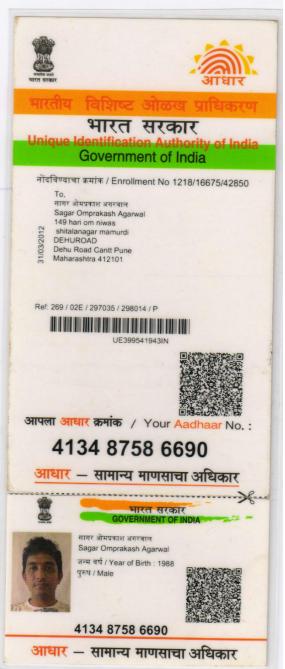

### MR. SAGAR OMPRAKASH AGARWAL

Age: About 31 Years, Occupation: Business

[PAN: AJXPA8908K]

**RESIDING AT:** 151 SHITLANAGAR, DEHUROAD, PUNE- 412101.

#### M/S. KRISALA INFRACON LLP

[PAN: AASFK3579Q]

Through Its Authorized Signatory;

MR. SAGAR OMPRAKASH AGARWAL

Age: About 31 Years, Occupation: Business

[PAN: AJXPA8908K]

RESIDING AT: 151 SHITLANAGAR, DEHUROAD, PUNE- 412101.