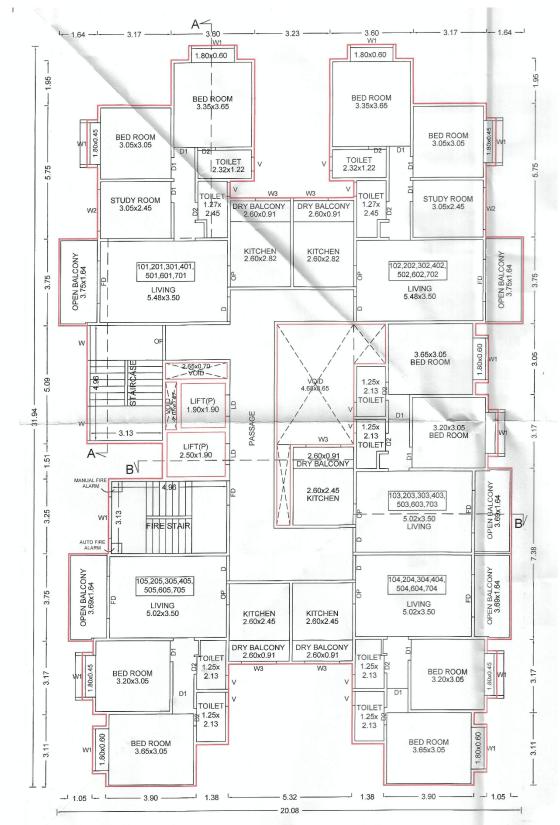

.५९%३ PM** रोजी) व गा.न.नं.१२ (दि. **०४/०९/२०१९.७७५३:३२ PM** रोजी) ठिजिटल स्वाबरीत केला असल्यामुळे त्यावर कोणत्याही सही-शिक्क्याची आवश्यकता नाही.

पृष्ठ क्र. ३/३

कोणत्याही सही-शिक्क्याची आवश्यकता नाहा. सदर ४/९२ डिजिटल स्वाधरीत झाल्यानंतर -सुचना १ : गा.न.न. ७ मध्ये प्रलेषित असलेल्या फेरकार क्र.७९९८ ची सद्यक्षिती http://mehabhumi.gov.tr/aaplichawd या संकेत स्थळावर पहावी. सुचना २ : गा.न.न. ९२ मध्ये प्रकोची माहिती अद्यावत झाली असल्याने त्याची सद्यक्षिती https://bhuledn.mehabhumi.gov.tr या संकेत स्थळावर पहावी.

# ANNEXURE-C1

[LAY OUT OF THE PROJECT]



# ANNEXURE-C2 + C3

[BUILDING PLAN MAP + OPEN SPACE MAP OF PROJECT]



# **ANNEXURE-D**[FLOOR PLAN OF THE APARTMENT]



TYPICAL - 1, 2, 3, 4, 5,6 & 7 FLOOR PLAN

**BUILDING - D** 

FLAT NO. \_\_\_\_\_



**BUILDING - E** 

FLAT NO. \_\_\_\_\_



TYPICAL - 1, 2, 3, 4, 5,6 & 7 FLOOR PLAN

**BUILDING - F** 

FLAT NO.

# **ANNEXURE-E**(SPECIFICATION OF THE APARTMENT AND COMMON AMENITIES)

| AMENITIES                    |                               |  |  |  |
|------------------------------|-------------------------------|--|--|--|
| SWIMMING POOL                | GARDEN AREA                   |  |  |  |
| CHINDREN'S PLAY AREA         | CHESS COURT                   |  |  |  |
| SENIOR CITIZEN'S ALLEY       | ROCK CLIMBING AND ADVENTUROUS |  |  |  |
|                              | WALL                          |  |  |  |
| OPEN GYM                     | SIT OUT / CABANAS             |  |  |  |
| INDORR GAMES                 | DESIGNER ENTRANCE LOBBY       |  |  |  |
| DESIGNER MAIN ENTRANCE GATE  | WALKING TRACK                 |