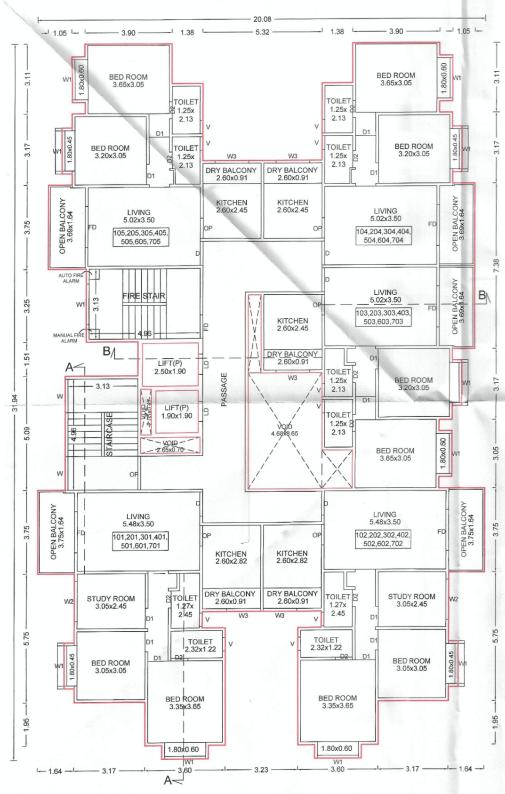

#### **FUTURE SALE OF APARTMENT**

7. The Allottee hereby agrees to purchase from the Promoter and the

Promoter hereby agrees to sell to the Allottee Apartment No. "1004" admeasuring 55.77 Square Meters of carpet area, and Dry/Open Balcony of 8.74 located on the 10th Floor in the Building No.

"<<INTRODUCERBUILDING>>" of the project called "41 ELITE" for the agreed consideration of Rs. 44,89,912.00 (RupeesForty Four Lakh Eighty Nine Thousand Nine Hundred Twelve only ) which the price is with discount / anti profiteering benefit on GST (the discount is the full and final benefit being given to the Purchaser by the Promoter and in the event that the Promoter receives any set-back / claim as against the GST paid on the inputs, the same shall not be required to be passed to the Purchaser and the same shall be considered to be part of the discount / anti profiteering benefit being offered by the Promoter to the Purchaser herein) and exclusive of stamp duty, LBT, registration fee and any other taxes levied by the Government. The Promoter and the Allottee have agreed that there shall be no any consideration payable by the Allottee to the Promoter on account of proportionate common areas and facilities so also limited common area appurtenant to the premises. The Promoter herein has allotted to the Allottee right of exclusive use of **One Covered Car Parking** and the allottee agrees that if for any reason it be held that allotment of the Car Park herein to the allottee gets cancelled then the allottee shall not be entitled to ask for refund of any amount or compensation as price herein agreed is only for the said Apartment and allotment is made Ex-Garcia for beneficial enjoyment of the same. The Promoter and the Allottee have agreed that there shall be no any consideration payable by the Allottee to the Promoter on account of parking allotment so also proportionate common areas and facilities so also limited common area appurtenant to the premises. The sale of the said Apartment is on the basis of carpet area only. The Allottee is aware that due to the skirting and variation in plaster, the carpet area varies. The variation may be approximately two to three percent. The Allottee consents for the same and is aware that the consideration being lump sum will not change.