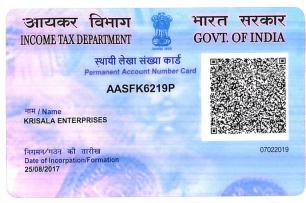

### M/S. KRISALA ENTERPRISES

[PAN: AASFK6219P]

A Partnership firm duly constitute under the relevant provisions of the Indian Partnership Act having its registered place of business at Survey No. 145/1B, Jeevan Nagar, Near Sharyu Toyota, Tathawade, Pune-411033, *Through Its Partner:* 

#### M/S. KRISALA ENTERPRISES

[PAN: AASFK6219P]

A Partnership firm duly constitute under the relevant provisions of the Indian Partnership Act having its registered place of business at Survey No. 145/1B, Jeevan Nagar, Near Sharyu Toyota, Tathawade, Pune-411033, *Through Its Partner:* 