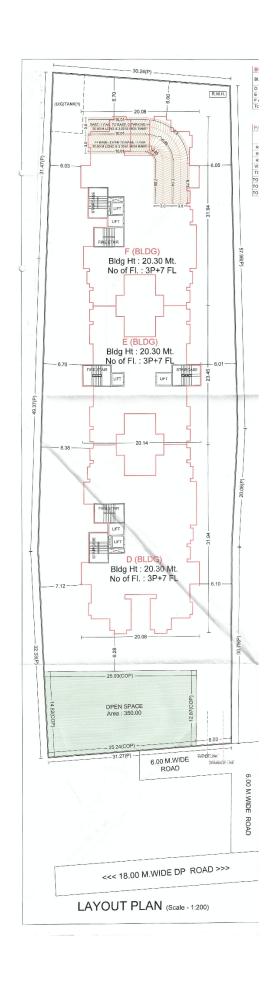

**DATED 23/03/2021** 

Date of Possession : **31.12.2023**Annexure-A : **Certificate of Title**Annexure-B : **7/12 Extract of Land** 

Annexure-C1 : Layout of the Project
Annexure-C2 : Sanction Building Plan
Annexure-C3 : Open Space of Project
Annexure-D : Floor Plan of The Apartment

WHEREAS for the purpose of getting the plan sanctioned from the Pimpri Chinchwad Municipal Corporation (PCMC) for the said land, Promoter applied for sanction of layout to the Pimpri Chinchwad Municipal Corporation and accordingly Pimpri Chinchwad Municipal Corporation sanctioned layout plan for the said land vide sanctioned plan bearing No. B.P./Tathawade/92/2020, Dated 08/12/2020 which is revised by sanctioned plan bearing No. B.P./Tathawade/06/2021, Dated 03.03.2021, which is revised by sanctioned plan bearing No. B.P./Tathawade/13/2021, Dated 23.03.2021, thereby sanctioning building plan for the said land, which was also accompanied by the Work Commencement order bearing Commencement Certificate No. B.P./Tathawade/92/2020, Dated 08/12/2020 which is revised by sanctioned plan bearing No. B.P./Tathawade/06/2021, Dated 03.03.2021, which is revised by sanctioned plan bearing No. B.P./Tathawade/13/2021, Dated 23.03.2021. AND

**WHEREAS** the Promoter has proposed to construct on the project land a scheme comprising of ownership Apartment (Residential), in the name of **"41 ELITE-PHASE-II"** [Herein after referred to as the **"said project"**] consisting of building/floors/units as tabled hereinbelow;

| TOTAL POTENTIAL OF PROJECT |             |                                  |                        |  |  |  |
|----------------------------|-------------|----------------------------------|------------------------|--|--|--|
| BUILDING                   | OCCUPATIO   | NUMBER OF                        | TOTAL NUMBER OF        |  |  |  |
| NUMBER                     | N TYPE      | FLOORS                           | UNITS IN THE           |  |  |  |
|                            |             |                                  | BUILDING/WING          |  |  |  |
| D                          | Residential | Basement +                       | 60 (Residential Units) |  |  |  |
|                            |             | Lower Parking                    |                        |  |  |  |
| E                          | Residential | Floor + Upper<br>Parking Floor + | 48 (Residential Units) |  |  |  |
| F                          | Residential | 12 Floors                        | 60 (Residential Units) |  |  |  |

(hereinafter referred to as the "Said Building/s" for the sake of brevity).

AND

**WHEREAS** the Real Estate Regulatory Authority, Pune has granted registration to the Project proposed on the said land, vide registration for 'D' building bearing no. P52100027929, dated 16/01/2021, vide registration for 'E' building bearing no. P52100027959, dated 21/01/2021, vide registration for 'F' building bearing no. P52100027958, dated 21/01/2021, authenticated copy of the said registration is attached to this agreement at **Annexure-F**.