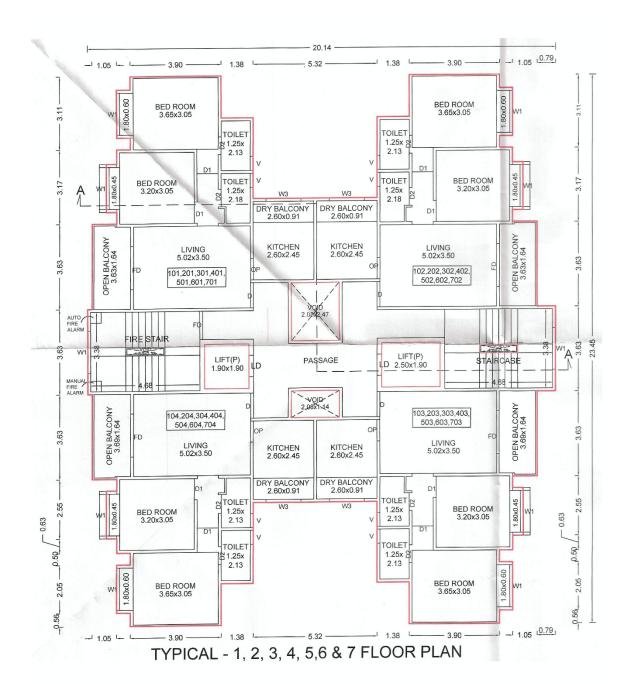

#### **FUTURE SALE OF APARTMENT**

7. The Allottee hereby agrees to purchase from the Promoter and the

Promoter hereby agrees to sell to the Allottee Apartment No. "1004" admeasuring 55.77 Square Meters of carpet area, and Dry/Open Balcony of 8.74 located on the 10th Floor in the Building No.

"<<INTRODUCERBUILDING>>" of the project called "41 ELITE" for the agreed consideration of Rs. 44,89,912.00 (RupeesForty Four Lakh Eighty Nine Thousand Nine Hundred Twelve only ) which the price is with discount / anti profiteering benefit on GST (the discount is the full and final benefit being given to the Purchaser by the Promoter and in the event that the Promoter receives any set-back / claim as against the GST paid on the inputs, the same shall not be required to be passed to the Purchaser and the same shall be considered to be part of the discount / anti profiteering benefit being offered by the Promoter to the Purchaser herein) and exclusive of stamp duty, LBT, registration fee and any other taxes levied by the Government. The Promoter and the Allottee have agreed that there shall be no any consideration payable by the Allottee to the Promoter on account of proportionate common areas and facilities so also limited common area appurtenant to the premises. The Promoter herein has allotted to the Allottee right of exclusive use of **One Covered Car Parking** and the allottee agrees that if for any reason it be held that allotment of the Car Park herein to the allottee gets cancelled then the allottee shall not be entitled to ask for refund of any amount or compensation as price herein agreed is only for the said Apartment and allotment is made Ex-Garcia for beneficial enjoyment of the same. The Promoter and the Allottee have agreed that there shall be no any consideration payable by the Allottee to the Promoter on account of parking allotment so also proportionate common areas and facilities so also limited common area appurtenant to the premises. The sale of the said Apartment is on the basis of carpet area only. The Allottee is aware that due to the skirting and variation in plaster, the carpet area varies. The variation may be approximately two to three percent. The Allottee consents for the same and is aware that the consideration being lump sum will not change.