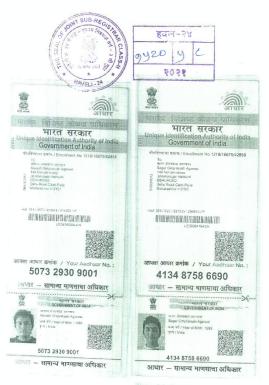

#### 1. MR. SAURABH KRISHNAKUMAR KULKARNI.

Age: 35Years, Occupation:

[PAN: AWPPK6048M] / [AADHAR: 248272284691]

RESIDING AT: Flat No. 15, Building A, Kokane Nagar, Behind Bhat Clinic, Near Talera Hospital Chinchwadgaon, Pune-411033.

2. MRS..JANHAVI SAURABH KULKARNI.

Age: **31** Years, Occupation: . .

[PAN: . AIEPT2265N] / [AADHAR: 423781557649]

RESIDING AT: Flat No. 15, Building A, Kokane Nagar, Behind Bhat Clinic, Near Talera Hospital Chinchwadgaon, Pune-411033