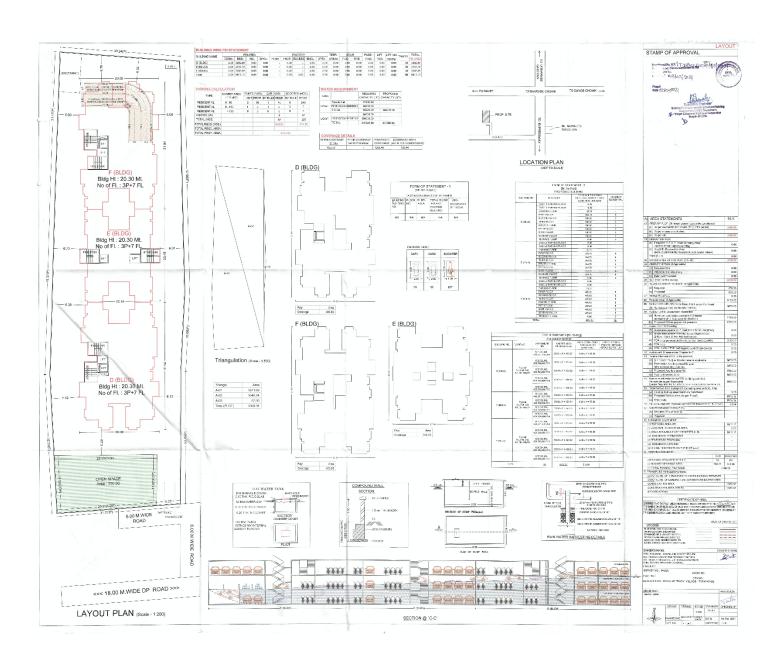

**DATED 23/03/2021** 

Date of Possession : **31.12.2023**Annexure-A : **Certificate of Title**Annexure-B : **7/12 Extract of Land** 

Annexure-C1 : Layout of the Project
Annexure-C2 : Sanction Building Plan
Annexure-C3 : Open Space of Project
Annexure-D : Floor Plan of The Apartment

WHEREAS for the purpose of getting the plan sanctioned from the Pimpri Chinchwad Municipal Corporation (PCMC) for the said land, Promoter applied for sanction of layout to the Pimpri Chinchwad Municipal Corporation and accordingly Pimpri Chinchwad Municipal Corporation sanctioned layout plan for the said land vide sanctioned plan bearing No. B.P./Tathawade/92/2020, Dated 08/12/2020 which is revised by sanctioned plan bearing No. B.P./Tathawade/06/2021, Dated 03.03.2021, which is revised by sanctioned plan bearing No. B.P./Tathawade/13/2021, Dated 23.03.2021, thereby sanctioning building plan for the said land, which was also accompanied by the Work Commencement order bearing Commencement Certificate No. B.P./Tathawade/92/2020, Dated 08/12/2020 which is revised by sanctioned plan bearing No. B.P./Tathawade/06/2021, Dated 03.03.2021, which is revised by sanctioned plan bearing No. B.P./Tathawade/13/2021, Dated 23.03.2021. AND

**WHEREAS** the Promoter has proposed to construct on the project land a scheme comprising of ownership Apartment (Residential), in the name of **"41 ELITE-PHASE-II"** [Herein after referred to as the **"said project"**] consisting of building/floors/units as tabled hereinbelow;

| TOTAL POTENTIAL OF PROJECT |             |                                  |                        |  |  |  |
|----------------------------|-------------|----------------------------------|------------------------|--|--|--|
| BUILDING                   | OCCUPATIO   | NUMBER OF                        | TOTAL NUMBER OF        |  |  |  |
| NUMBER                     | N TYPE      | FLOORS                           | UNITS IN THE           |  |  |  |
|                            |             |                                  | BUILDING/WING          |  |  |  |
| D                          | Residential | Basement +                       | 60 (Residential Units) |  |  |  |
|                            |             | Lower Parking                    |                        |  |  |  |
| E                          | Residential | Floor + Upper<br>Parking Floor + | 48 (Residential Units) |  |  |  |
| F                          | Residential | 12 Floors                        | 60 (Residential Units) |  |  |  |

(hereinafter referred to as the "Said Building/s" for the sake of brevity).

AND

**WHEREAS** the Real Estate Regulatory Authority, Pune has granted registration to the Project proposed on the said land, vide registration for 'D' building bearing no. P52100027929, dated 16/01/2021, vide registration for 'E' building bearing no. P52100027959, dated 21/01/2021, vide registration for 'F' building bearing no. P52100027958, dated 21/01/2021, authenticated copy of the said registration is attached to this agreement at **Annexure-F**.