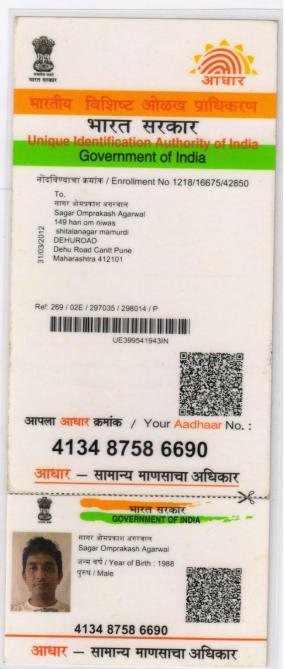

# MR. SAGAR OMPRAKASH AGARWAL

Age: About 31 Years, Occupation: Business

[PAN: AJXPA8908K]

**RESIDING AT:** 151 SHITLANAGAR, DEHUROAD, PUNE- 412101.

### M/S. KRISALA INFRACON LLP

[PAN: AASFK3579Q]

Through Its Authorized Signatory;

MR. SAGAR OMPRAKASH AGARWAL

Age: About 31 Years, Occupation: Business

[PAN: AJXPA8908K]

**RESIDING AT:** 151 SHITLANAGAR, DEHUROAD, PUNE- 412101.