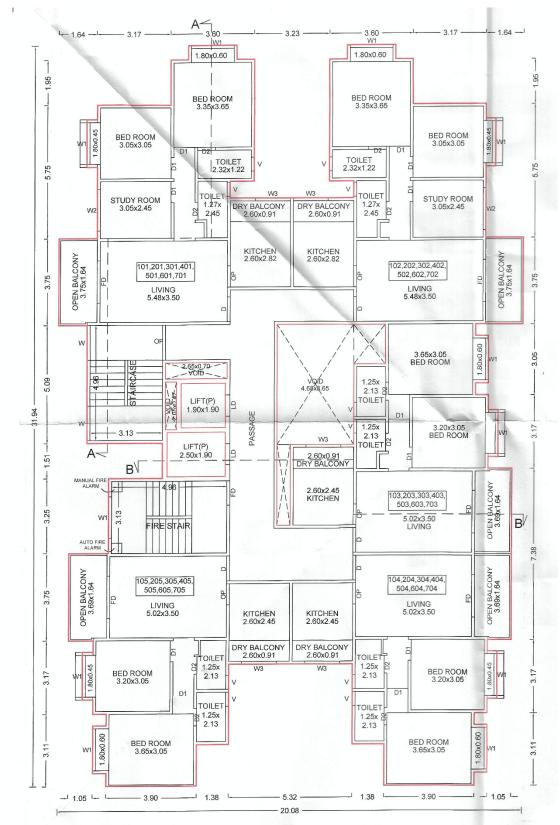

#### **FUTURE SALE OF APARTMENT**

7. The Allottee hereby agrees to purchase from the Promoter and the

Promoter hereby agrees to sell to the Allottee Apartment No. "1004" admeasuring 55.77 Square Meters of carpet area, and Dry/Open Balcony of 8.74 located on the 10th Floor in the Building No.

"<<INTRODUCERBUILDING>>" of the project called "41 ELITE" for the agreed consideration of Rs. 44,89,912.00 (RupeesForty Four Lakh Eighty Nine Thousand Nine Hundred Twelve only ) which the price is with discount / anti profiteering benefit on GST (the discount is the full and final benefit being given to the Purchaser by the Promoter and in the event that the Promoter receives any set-back / claim as against the GST paid on the inputs, the same shall not be required to be passed to the Purchaser and the same shall be considered to be part of the discount / anti profiteering benefit being offered by the Promoter to the Purchaser herein) and exclusive of stamp duty, LBT, registration fee and any other taxes levied by the Government. The Promoter and the Allottee have agreed that there shall be no any consideration payable by the Allottee to the Promoter on account of proportionate common areas and facilities so also limited common area appurtenant to the premises. The Promoter herein has allotted to the Allottee right of exclusive use of **One Covered Car Parking** and the allottee agrees that if for any reason it be held that allotment of the Car Park herein to the allottee gets cancelled then the allottee shall not be entitled to ask for refund of any amount or compensation as price herein agreed is only for the said Apartment and allotment is made Ex-Garcia for beneficial enjoyment of the same. The Promoter and the Allottee have agreed that there shall be no any consideration payable by the Allottee to the Promoter on account of parking allotment so also proportionate common areas and facilities so also limited common area appurtenant to the premises. The sale of the said Apartment is on the basis of carpet area only. The Allottee is aware that due to the skirting and variation in plaster, the carpet area varies. The variation may be approximately two to three percent. The Allottee consents for the same and is aware that the consideration being lump sum will not change.