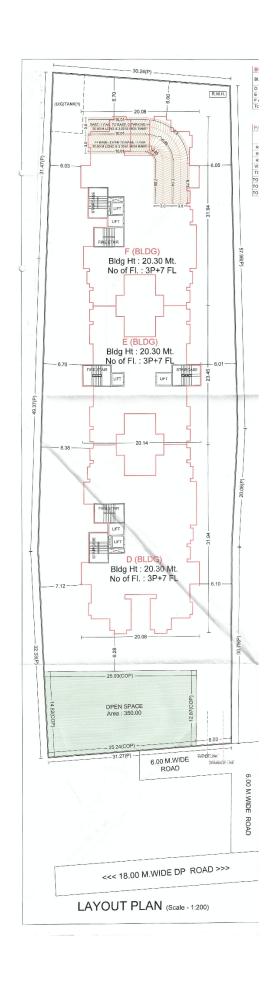

WHEREAS for the purpose of getting the plan sanctioned from the Pimpri Chinchwad Municipal Corporation (PCMC) for the said land, Promoter applied for sanction of layout to the Pimpri Chinchwad Municipal Corporation and accordingly Pimpri Chinchwad Municipal Corporation sanctioned layout plan for the said land vide sanctioned plan bearing No. B.P./Tathawade/92/2020, Dated 08/12/2020 which is revised by sanctioned plan bearing No. B.P./Tathawade/06/2021, Dated 03.03.2021, which is revised by sanctioned plan bearing No. B.P./Tathawade/13/2021, Dated 23.03.2021, thereby sanctioning building plan for the said land, which was also accompanied by the Work Commencement order bearing Commencement Certificate No. B.P./Tathawade/92/2020, Dated 08/12/2020 which is revised by sanctioned plan bearing No. B.P./Tathawade/06/2021, Dated 03.03.2021, which is revised by sanctioned plan bearing No. B.P./Tathawade/13/2021, Dated 23.03.2021. AND

**WHEREAS** the Promoter has proposed to construct on the project land a scheme comprising of ownership Apartment (Residential), in the name of **"41 ELITE-PHASE-II"** [Herein after referred to as the **"said project"**] consisting of building/floors/units as tabled hereinbelow;

| TOTAL POTENTIAL OF PROJECT |             |                                  |                        |  |  |  |
|----------------------------|-------------|----------------------------------|------------------------|--|--|--|
| BUILDING                   | OCCUPATIO   | NUMBER OF                        | TOTAL NUMBER OF        |  |  |  |
| NUMBER                     | N TYPE      | FLOORS                           | UNITS IN THE           |  |  |  |
|                            |             |                                  | BUILDING/WING          |  |  |  |
| D                          | Residential | Basement +                       | 60 (Residential Units) |  |  |  |
|                            |             | Lower Parking                    |                        |  |  |  |
| E                          | Residential | Floor + Upper<br>Parking Floor + | 48 (Residential Units) |  |  |  |
| F                          | Residential | 12 Floors                        | 60 (Residential Units) |  |  |  |

(hereinafter referred to as the "Said Building/s" for the sake of brevity).

AND

**WHEREAS** the Real Estate Regulatory Authority, Pune has granted registration to the Project proposed on the said land, vide registration for 'D' building bearing no. P52100027929, dated 16/01/2021, vide registration for 'E' building bearing no. P52100027959, dated 21/01/2021, vide registration for 'F' building bearing no. P52100027958, dated 21/01/2021, authenticated copy of the said registration is attached to this agreement at **Annexure-F**.