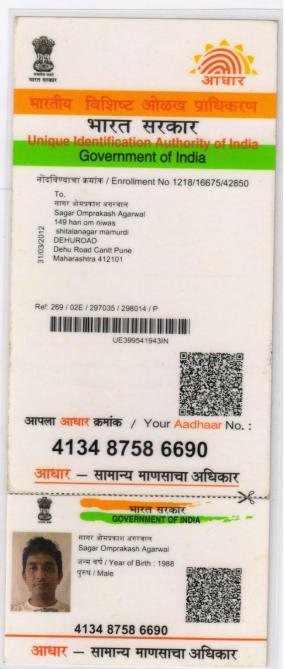

# MR. SAGAR OMPRAKASH AGARWAL

Age: About 31 Years, Occupation: Business

[PAN: AJXPA8908K]

**RESIDING AT:** 151 SHITLANAGAR, DEHUROAD, PUNE- 412101.