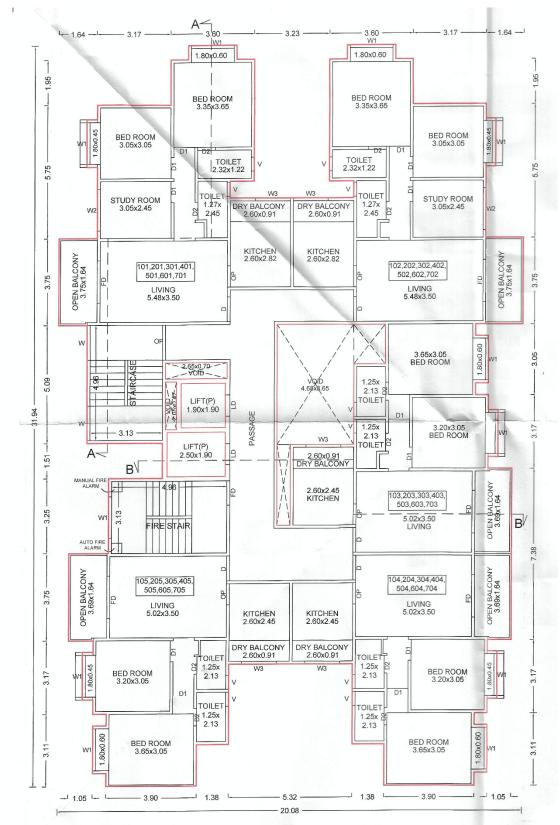

#### **FUTURE SALE OF APARTMENT**

7. The Allottee hereby agrees to purchase from the Promoter and the

Promoter hereby agrees to sell to the Allottee **Apartment No. "704"** admeasuring **55.77 Square Meters** of carpet area, and **Dry/Open Balcony** of **8.74** located on the **07th Floor** in the **Building No.** 

"<<INTRODUCERBUILDING>>" of the project called "41 ELITE" for the agreed consideration of Rs. 44,94,286.00 (RupeesForty Four Lakh Ninety Four Thousand Two Hundred Eighty Six only ) which the price is with discount / anti profiteering benefit on GST (the discount is the full and final benefit being given to the Purchaser by the Promoter and in the event that the Promoter receives any set-back / claim as against the GST paid on the inputs, the same shall not be required to be passed to the Purchaser and the same shall be considered to be part of the discount / anti profiteering benefit being offered by the Promoter to the Purchaser herein) and exclusive of stamp duty, LBT, registration fee and any other taxes levied by the Government. The Promoter and the Allottee have agreed that there shall be no any consideration payable by the Allottee to the Promoter on account of proportionate common areas and facilities so also limited common area appurtenant to the premises. The Promoter herein has allotted to the Allottee right of exclusive use of **One Covered Car Parking** and the allottee agrees that if for any reason it be held that allotment of the Car Park herein to the allottee gets cancelled then the allottee shall not be entitled to ask for refund of any amount or compensation as price herein agreed is only for the said Apartment and allotment is made Ex-Garcia for beneficial enjoyment of the same. The Promoter and the Allottee have agreed that there shall be no any consideration payable by the Allottee to the Promoter on account of parking allotment so also proportionate common areas and facilities so also limited common area appurtenant to the premises. The sale of the said Apartment is on the basis of carpet area only. The Allottee is aware that due to the skirting and variation in plaster, the carpet area varies. The variation may be approximately two to three percent. The Allottee consents for the same and is aware that the consideration being lump sum will not change.