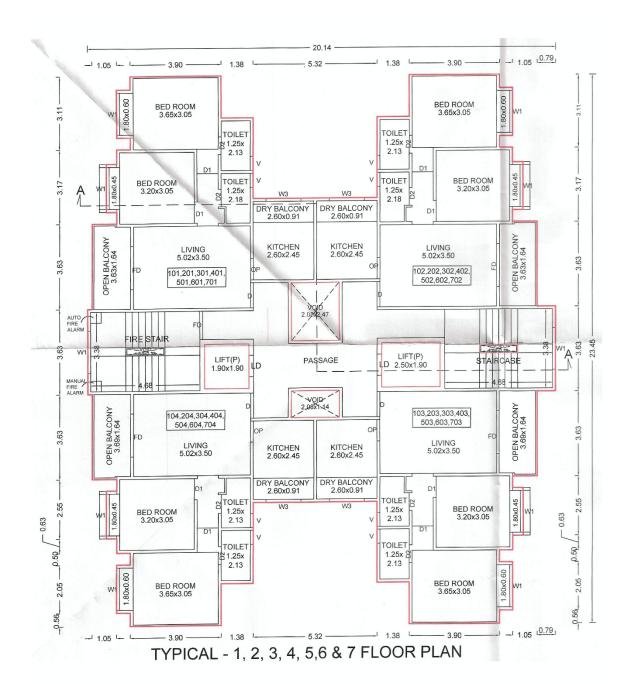

#### **FUTURE SALE OF APARTMENT**

7. The Allottee hereby agrees to purchase from the Promoter and the

Promoter hereby agrees to sell to the Allottee **Apartment No. "704"** admeasuring **55.77 Square Meters** of carpet area, and **Dry/Open Balcony** of **8.74** located on the **07th Floor** in the **Building No.** 

"<<INTRODUCERBUILDING>>" of the project called "41 ELITE" for the agreed consideration of Rs. 44,94,286.00 (RupeesForty Four Lakh Ninety Four Thousand Two Hundred Eighty Six only ) which the price is with discount / anti profiteering benefit on GST (the discount is the full and final benefit being given to the Purchaser by the Promoter and in the event that the Promoter receives any set-back / claim as against the GST paid on the inputs, the same shall not be required to be passed to the Purchaser and the same shall be considered to be part of the discount / anti profiteering benefit being offered by the Promoter to the Purchaser herein) and exclusive of stamp duty, LBT, registration fee and any other taxes levied by the Government. The Promoter and the Allottee have agreed that there shall be no any consideration payable by the Allottee to the Promoter on account of proportionate common areas and facilities so also limited common area appurtenant to the premises. The Promoter herein has allotted to the Allottee right of exclusive use of **One Covered Car Parking** and the allottee agrees that if for any reason it be held that allotment of the Car Park herein to the allottee gets cancelled then the allottee shall not be entitled to ask for refund of any amount or compensation as price herein agreed is only for the said Apartment and allotment is made Ex-Garcia for beneficial enjoyment of the same. The Promoter and the Allottee have agreed that there shall be no any consideration payable by the Allottee to the Promoter on account of parking allotment so also proportionate common areas and facilities so also limited common area appurtenant to the premises. The sale of the said Apartment is on the basis of carpet area only. The Allottee is aware that due to the skirting and variation in plaster, the carpet area varies. The variation may be approximately two to three percent. The Allottee consents for the same and is aware that the consideration being lump sum will not change.