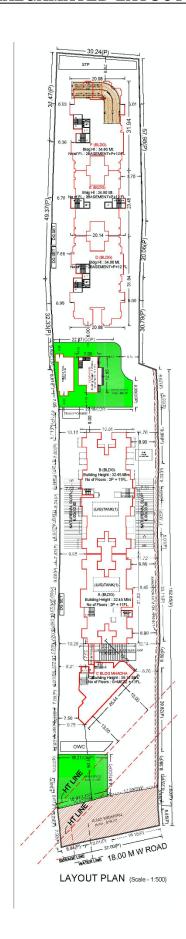

WHEREAS for the purpose of getting the plan sanctioned from the Pimpri Chinchwad Municipal Corporation (PCMC) for the said land, Promoter applied for sanction of layout to the Pimpri Chinchwad Municipal Corporation and accordingly Pimpri Chinchwad Municipal Corporation sanctioned layout plan for the said land vide sanctioned plan bearing No. B.P./Tathawade/92/2020, Dated 08/12/2020 which is revised by sanctioned plan bearing No. B.P./Tathawade/06/2021, Dated 03.03.2021, which is revised by sanctioned plan bearing No. B.P./Tathawade/13/2021, Dated 23.03.2021, thereby sanctioning building plan for the said land, which was also accompanied by the Work Commencement order bearing Commencement Certificate No. B.P./Tathawade/92/2020, Dated 08/12/2020 which is revised by sanctioned plan bearing No. B.P./Tathawade/06/2021, Dated 03.03.2021, which is revised by sanctioned plan bearing No. B.P./Tathawade/13/2021, Dated 23.03.2021. AND

**WHEREAS** the Promoter has proposed to construct on the project land a scheme comprising of ownership Apartment (Residential), in the name of **"41 ELITE-PHASE-II"** [Herein after referred to as the **"said project"**] consisting of building/floors/units as tabled hereinbelow;

| TOTAL POTENTIAL OF PROJECT |             |                                  |                        |  |  |  |
|----------------------------|-------------|----------------------------------|------------------------|--|--|--|
| BUILDING                   | OCCUPATIO   | NUMBER OF                        | TOTAL NUMBER OF        |  |  |  |
| NUMBER                     | N TYPE      | FLOORS                           | UNITS IN THE           |  |  |  |
|                            |             |                                  | BUILDING/WING          |  |  |  |
| D                          | Residential | Basement +                       | 60 (Residential Units) |  |  |  |
|                            |             | Lower Parking                    |                        |  |  |  |
| E                          | Residential | Floor + Upper<br>Parking Floor + | 48 (Residential Units) |  |  |  |
| F                          | Residential | 12 Floors                        | 60 (Residential Units) |  |  |  |