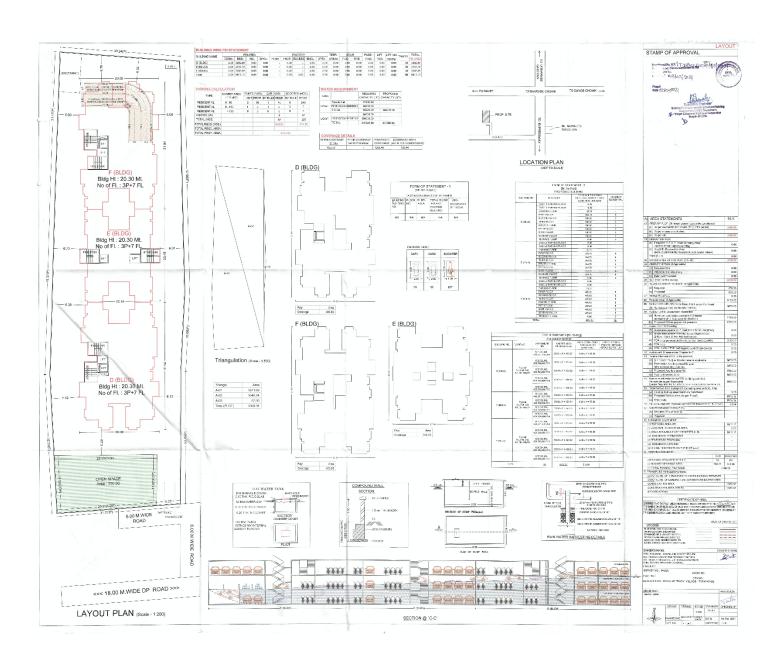

WHEREAS for the purpose of getting the plan sanctioned from the Pimpri Chinchwad Municipal Corporation (PCMC) for the said land, Promoter applied for sanction of layout to the Pimpri Chinchwad Municipal Corporation and accordingly Pimpri Chinchwad Municipal Corporation sanctioned layout plan for the said land vide sanctioned plan bearing No. B.P./Tathawade/92/2020, Dated 08/12/2020 which is revised by sanctioned plan bearing No. B.P./Tathawade/06/2021, Dated 03.03.2021, which is revised by sanctioned plan bearing No. B.P./Tathawade/13/2021, Dated 23.03.2021, thereby sanctioning building plan for the said land, which was also accompanied by the Work Commencement order bearing Commencement Certificate No. B.P./Tathawade/92/2020, Dated 08/12/2020 which is revised by sanctioned plan bearing No. B.P./Tathawade/06/2021, Dated 03.03.2021, which is revised by sanctioned plan bearing No. B.P./Tathawade/13/2021, Dated 23.03.2021. AND

**WHEREAS** the Promoter has proposed to construct on the project land a scheme comprising of ownership Apartment (Residential), in the name of **"41 ELITE-PHASE-II"** [Herein after referred to as the **"said project"**] consisting of building/floors/units as tabled hereinbelow;

| TOTAL POTENTIAL OF PROJECT |             |                                  |                        |  |  |  |
|----------------------------|-------------|----------------------------------|------------------------|--|--|--|
| BUILDING                   | OCCUPATIO   | NUMBER OF                        | TOTAL NUMBER OF        |  |  |  |
| NUMBER                     | N TYPE      | FLOORS                           | UNITS IN THE           |  |  |  |
|                            |             |                                  | BUILDING/WING          |  |  |  |
| D                          | Residential | Basement +                       | 60 (Residential Units) |  |  |  |
|                            |             | Lower Parking                    |                        |  |  |  |
| E                          | Residential | Floor + Upper<br>Parking Floor + | 48 (Residential Units) |  |  |  |
| F                          | Residential | 12 Floors                        | 60 (Residential Units) |  |  |  |

(hereinafter referred to as the "Said Building/s" for the sake of brevity).

AND

**WHEREAS** the Real Estate Regulatory Authority, Pune has granted registration to the Project proposed on the said land, vide registration for 'D' building bearing no. P52100027929, dated 16/01/2021, vide registration for 'E' building bearing no. P52100027959, dated 21/01/2021, vide registration for 'F' building bearing no. P52100027958, dated 21/01/2021, authenticated copy of the said registration is attached to this agreement at **Annexure-F**.