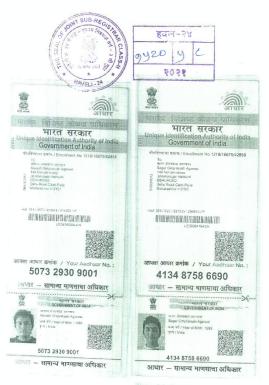

## <u>AND</u>

- 1) LATE MR. SOPAN BALA PAWAR through his legal heirs-
- a) SMT. YASHODABAI SOPAN PAWAR

Age: 84 years, Occupation: Housewife,

[PAN: EAYPP7861L]/[AADHAR: 311831821925]

### b) MR. HANUMANT SOPAN PAWAR

Age: 62 years, Occupation: Agriculture,

[PAN: ANRPP7558E]/[AADHAR: 287851406611]

#### c) MRS. JHAMABAI HANUMANT PAWAR

Age: 52years, Occupation: Housewife

[PAN: BNIPP0703P]/[AADHAR: 470295734763]

#### d) MRS. JAYA RAMESH PAWAR

(For self and as guardian mother of No. 1e) Age: 36 years, Occupation: Housewife

[PAN: BNAPP3523P]/[AADHAR: 946297141105]

### e) MASTER PRADYUMN RAMESH PAWAR

Age: 13 years, Occupation: Student

Nos. 1a) to e) Residing at: VILLAGE: TATHAWADE, TALUKA: MULSHI,

DISTRICT: PUNE.