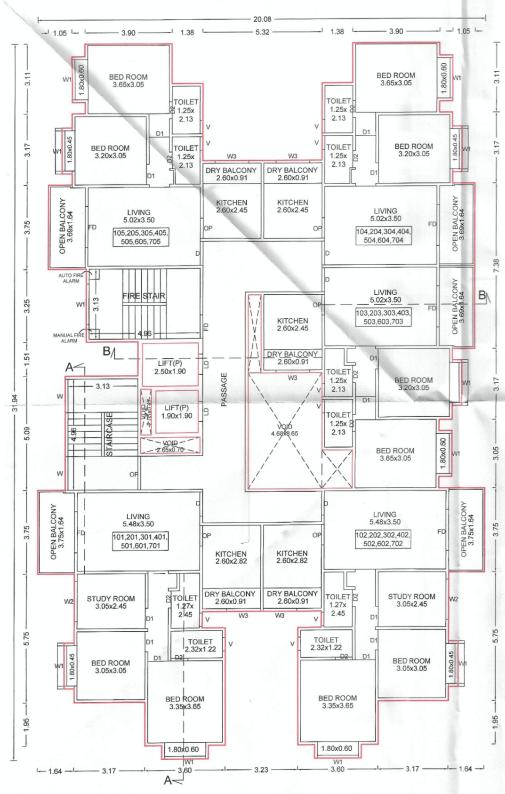

#### **FUTURE SALE OF APARTMENT**

7. The Allottee hereby agrees to purchase from the Promoter and the

Promoter hereby agrees to sell to the Allottee **Apartment No. "704"** admeasuring **55.77 Square Meters** of carpet area, and **Dry/Open Balcony** of **8.74** located on the **07th Floor** in the **Building No.** 

"<<INTRODUCERBUILDING>>" of the project called "41 ELITE" for the agreed consideration of Rs. 44,94,286.00 (RupeesForty Four Lakh Ninety Four Thousand Two Hundred Eighty Six only ) which the price is with discount / anti profiteering benefit on GST (the discount is the full and final benefit being given to the Purchaser by the Promoter and in the event that the Promoter receives any set-back / claim as against the GST paid on the inputs, the same shall not be required to be passed to the Purchaser and the same shall be considered to be part of the discount / anti profiteering benefit being offered by the Promoter to the Purchaser herein) and exclusive of stamp duty, LBT, registration fee and any other taxes levied by the Government. The Promoter and the Allottee have agreed that there shall be no any consideration payable by the Allottee to the Promoter on account of proportionate common areas and facilities so also limited common area appurtenant to the premises. The Promoter herein has allotted to the Allottee right of exclusive use of **One Covered Car Parking** and the allottee agrees that if for any reason it be held that allotment of the Car Park herein to the allottee gets cancelled then the allottee shall not be entitled to ask for refund of any amount or compensation as price herein agreed is only for the said Apartment and allotment is made Ex-Garcia for beneficial enjoyment of the same. The Promoter and the Allottee have agreed that there shall be no any consideration payable by the Allottee to the Promoter on account of parking allotment so also proportionate common areas and facilities so also limited common area appurtenant to the premises. The sale of the said Apartment is on the basis of carpet area only. The Allottee is aware that due to the skirting and variation in plaster, the carpet area varies. The variation may be approximately two to three percent. The Allottee consents for the same and is aware that the consideration being lump sum will not change.