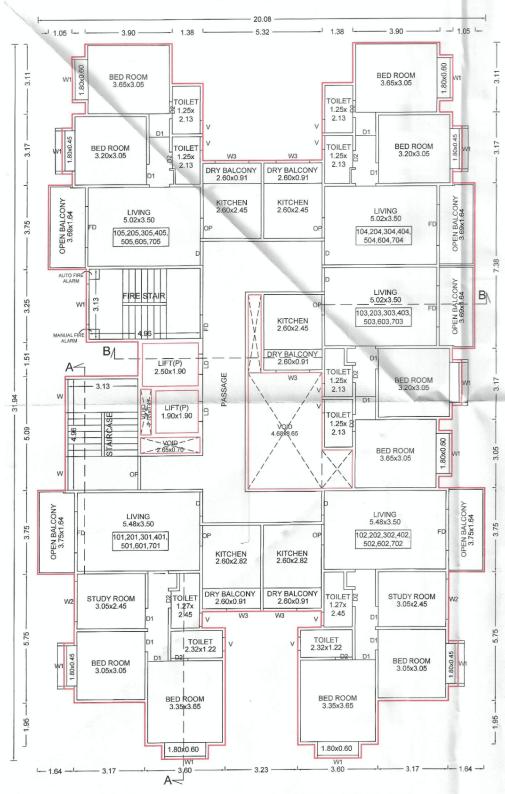

## **FUTURE SALE OF APARTMENT**

7. The Allottee hereby agrees to purchase from the Promoter and the Promoter hereby agrees to sell to the Allottee **Apartment No. "201"** 

admeasuring 55.77 Square Meters of carpet area, and Dry/Open Balcony of 8.74 located on the 02nd Floor in the Building No.

"<<INTRODUCERBUILDING>>" of the project called "41 ELITE" for the agreed consideration of Rs. 44,80,913.00 (RupeesForty Four Lakh Eighty Thousand Nine Hundred Thirteen only ) which the price is with discount / anti profiteering benefit on GST (the discount is the full and final benefit being given to the Purchaser by the Promoter and in the event that the Promoter receives any set-back / claim as against the GST paid on the inputs, the same shall not be required to be passed to the Purchaser and the same shall be considered to be part of the discount / anti profiteering benefit being offered by the Promoter to the Purchaser herein) and exclusive of stamp duty, LBT, registration fee and any other taxes levied by the Government. The Promoter and the Allottee have agreed that there shall be no any consideration payable by the Allottee to the Promoter on account of proportionate common areas and facilities so also limited common area appurtenant to the premises. The Promoter herein has allotted to the Allottee right of exclusive use of **One Covered Car Parking** and the allottee agrees that if for any reason it be held that allotment of the Car Park herein to the allottee gets cancelled then the allottee shall not be entitled to ask for refund of any amount or compensation as price herein agreed is only for the said Apartment and allotment is made Ex-Garcia for beneficial enjoyment of the same. The Promoter and the Allottee have agreed that there shall be no any consideration payable by the Allottee to the Promoter on account of parking allotment so also proportionate common areas and facilities so also limited common area appurtenant to the premises. The sale of the said Apartment is on the basis of carpet area only. The Allottee is aware that due to the skirting and variation in plaster, the carpet area varies. The variation may be approximately two to three percent. The Allottee consents for the same and is aware that the consideration being lump sum will not change.