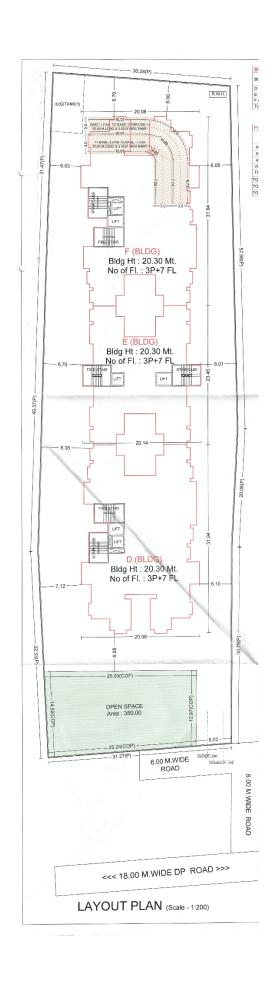

**WHEREAS** the Promoter has proposed to construct on the project land a scheme comprising of ownership Apartment (Residential), in the name of **"41 ELITE-PHASE-II"** [Herein after referred to as the **"said project"**] consisting of building/floors/units as tabled hereinbelow;

| TOTAL POTENTIAL OF PROJECT |             |                                  |                        |  |  |
|----------------------------|-------------|----------------------------------|------------------------|--|--|
| BUILDING                   | OCCUPATIO   | NUMBER OF                        | TOTAL NUMBER OF        |  |  |
| NUMBER                     | N TYPE      | FLOORS                           | UNITS IN THE           |  |  |
|                            |             |                                  | BUILDING/WING          |  |  |
| D                          | Residential | Basement +                       | 60 (Residential Units) |  |  |
|                            |             | Lower Parking                    |                        |  |  |
| E                          | Residential | Floor + Upper<br>Parking Floor + | 48 (Residential Units) |  |  |
| F                          | Residential | 12 Floors                        | 60 (Residential Units) |  |  |

#### AND

**WHEREAS** the Real Estate Regulatory Authority, Pune has granted registration to the Project proposed on the said land, vide registration for 'D' building bearing no. P52100027929, dated 16/01/2021, vide registration for 'E' building bearing no. P52100027959, dated 21/01/2021, vide registration for 'F' building bearing no. P52100027958, dated 21/01/2021, authenticated copy of the said registration is attached to this agreement at **Annexure-F**.