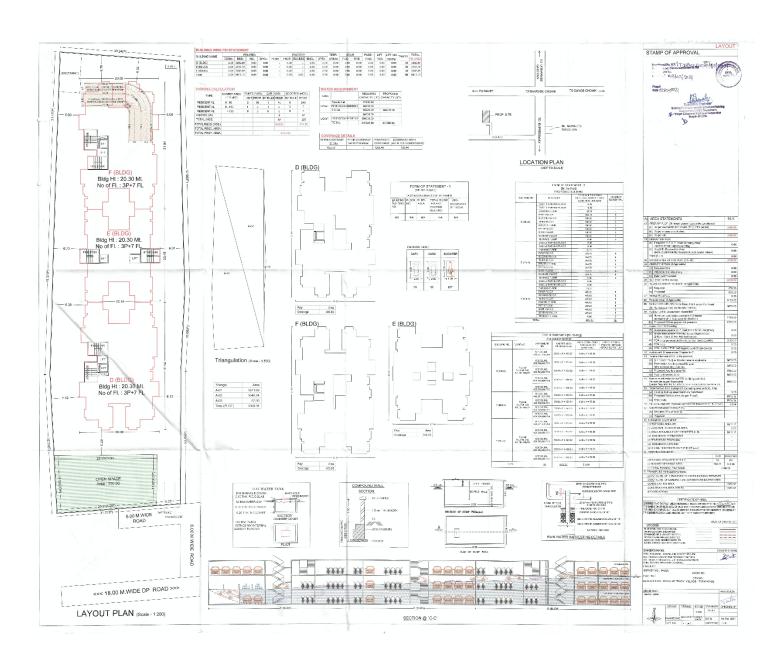

**WHEREAS** the Promoter has proposed to construct on the project land a scheme comprising of ownership Apartment (Residential), in the name of **"41 ELITE-PHASE-II"** [Herein after referred to as the **"said project"**] consisting of building/floors/units as tabled hereinbelow;

| TOTAL POTENTIAL OF PROJECT |             |                                  |                        |  |  |
|----------------------------|-------------|----------------------------------|------------------------|--|--|
| BUILDING                   | OCCUPATIO   | NUMBER OF                        | TOTAL NUMBER OF        |  |  |
| NUMBER                     | N TYPE      | FLOORS                           | UNITS IN THE           |  |  |
|                            |             |                                  | BUILDING/WING          |  |  |
| D                          | Residential | Basement +                       | 60 (Residential Units) |  |  |
|                            |             | Lower Parking                    |                        |  |  |
| E                          | Residential | Floor + Upper<br>Parking Floor + | 48 (Residential Units) |  |  |
| F                          | Residential | 12 Floors                        | 60 (Residential Units) |  |  |

#### AND

**WHEREAS** the Real Estate Regulatory Authority, Pune has granted registration to the Project proposed on the said land, vide registration for 'D' building bearing no. P52100027929, dated 16/01/2021, vide registration for 'E' building bearing no. P52100027959, dated 21/01/2021, vide registration for 'F' building bearing no. P52100027958, dated 21/01/2021, authenticated copy of the said registration is attached to this agreement at **Annexure-F**.