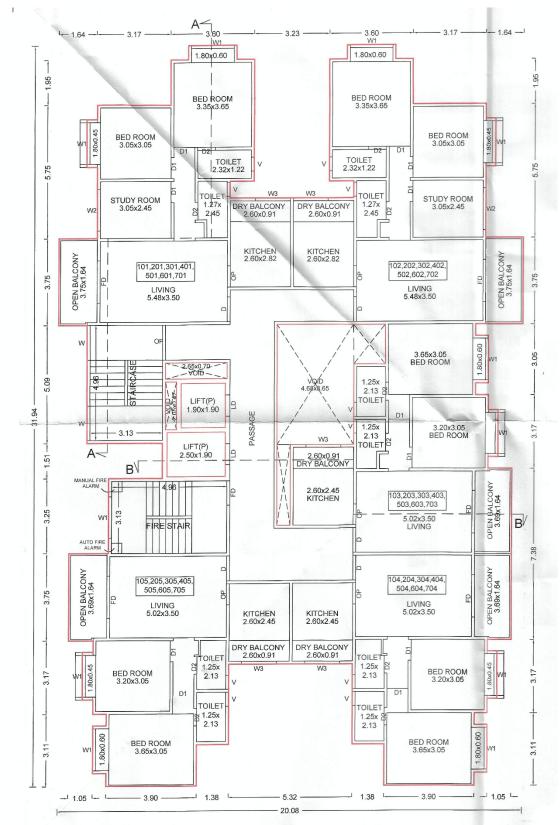

## **FUTURE SALE OF APARTMENT**

7. The Allottee hereby agrees to purchase from the Promoter and the Promoter hereby agrees to sell to the Allottee **Apartment No. "201"** 

admeasuring 55.77 Square Meters of carpet area, and Dry/Open Balcony of 8.74 located on the 02nd Floor in the Building No.

"<<INTRODUCERBUILDING>>" of the project called "41 ELITE" for the agreed consideration of Rs. 44,80,913.00 (RupeesForty Four Lakh Eighty Thousand Nine Hundred Thirteen only ) which the price is with discount / anti profiteering benefit on GST (the discount is the full and final benefit being given to the Purchaser by the Promoter and in the event that the Promoter receives any set-back / claim as against the GST paid on the inputs, the same shall not be required to be passed to the Purchaser and the same shall be considered to be part of the discount / anti profiteering benefit being offered by the Promoter to the Purchaser herein) and exclusive of stamp duty, LBT, registration fee and any other taxes levied by the Government. The Promoter and the Allottee have agreed that there shall be no any consideration payable by the Allottee to the Promoter on account of proportionate common areas and facilities so also limited common area appurtenant to the premises. The Promoter herein has allotted to the Allottee right of exclusive use of **One Covered Car Parking** and the allottee agrees that if for any reason it be held that allotment of the Car Park herein to the allottee gets cancelled then the allottee shall not be entitled to ask for refund of any amount or compensation as price herein agreed is only for the said Apartment and allotment is made Ex-Garcia for beneficial enjoyment of the same. The Promoter and the Allottee have agreed that there shall be no any consideration payable by the Allottee to the Promoter on account of parking allotment so also proportionate common areas and facilities so also limited common area appurtenant to the premises. The sale of the said Apartment is on the basis of carpet area only. The Allottee is aware that due to the skirting and variation in plaster, the carpet area varies. The variation may be approximately two to three percent. The Allottee consents for the same and is aware that the consideration being lump sum will not change.