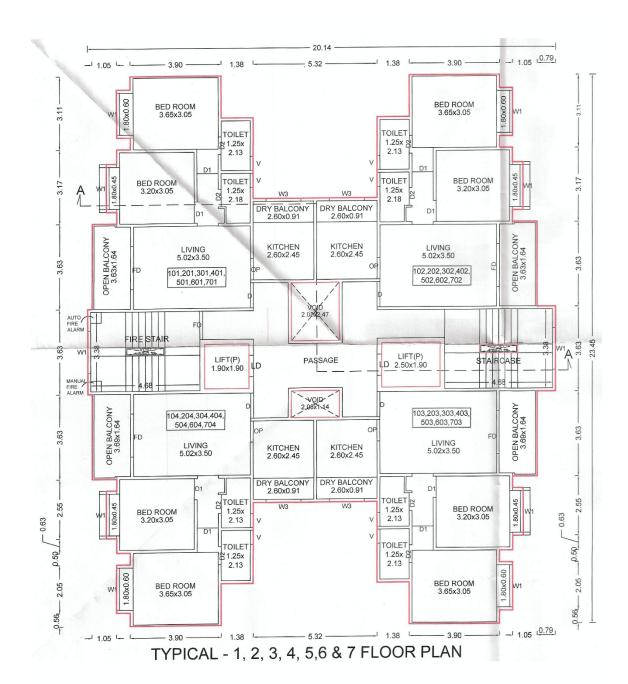

## **FUTURE SALE OF APARTMENT**

7. The Allottee hereby agrees to purchase from the Promoter and the Promoter hereby agrees to sell to the Allottee **Apartment No. "201"** 

admeasuring 55.77 Square Meters of carpet area, and Dry/Open Balcony of 8.74 located on the 02nd Floor in the Building No.

"<<INTRODUCERBUILDING>>" of the project called "41 ELITE" for the agreed consideration of Rs. 44,80,913.00 (RupeesForty Four Lakh Eighty Thousand Nine Hundred Thirteen only ) which the price is with discount / anti profiteering benefit on GST (the discount is the full and final benefit being given to the Purchaser by the Promoter and in the event that the Promoter receives any set-back / claim as against the GST paid on the inputs, the same shall not be required to be passed to the Purchaser and the same shall be considered to be part of the discount / anti profiteering benefit being offered by the Promoter to the Purchaser herein) and exclusive of stamp duty, LBT, registration fee and any other taxes levied by the Government. The Promoter and the Allottee have agreed that there shall be no any consideration payable by the Allottee to the Promoter on account of proportionate common areas and facilities so also limited common area appurtenant to the premises. The Promoter herein has allotted to the Allottee right of exclusive use of **One Covered Car Parking** and the allottee agrees that if for any reason it be held that allotment of the Car Park herein to the allottee gets cancelled then the allottee shall not be entitled to ask for refund of any amount or compensation as price herein agreed is only for the said Apartment and allotment is made Ex-Garcia for beneficial enjoyment of the same. The Promoter and the Allottee have agreed that there shall be no any consideration payable by the Allottee to the Promoter on account of parking allotment so also proportionate common areas and facilities so also limited common area appurtenant to the premises. The sale of the said Apartment is on the basis of carpet area only. The Allottee is aware that due to the skirting and variation in plaster, the carpet area varies. The variation may be approximately two to three percent. The Allottee consents for the same and is aware that the consideration being lump sum will not change.