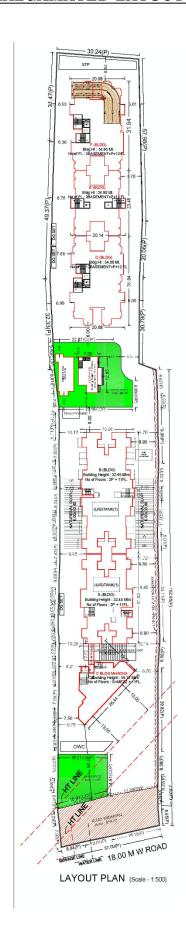

**WHEREAS** the Promoter has proposed to construct on the project land a scheme comprising of ownership Apartment (Residential), in the name of **"41 ELITE-PHASE-II"** [Herein after referred to as the **"said project"**] consisting of building/floors/units as tabled hereinbelow;

| TOTAL POTENTIAL OF PROJECT |             |                                  |                        |  |  |
|----------------------------|-------------|----------------------------------|------------------------|--|--|
| BUILDING                   | OCCUPATIO   | NUMBER OF                        | TOTAL NUMBER OF        |  |  |
| NUMBER                     | N TYPE      | FLOORS                           | UNITS IN THE           |  |  |
|                            |             |                                  | BUILDING/WING          |  |  |
| D                          | Residential | Basement +                       | 60 (Residential Units) |  |  |
|                            |             | Lower Parking                    |                        |  |  |
| E                          | Residential | Floor + Upper<br>Parking Floor + | 48 (Residential Units) |  |  |
| F                          | Residential | 12 Floors                        | 60 (Residential Units) |  |  |