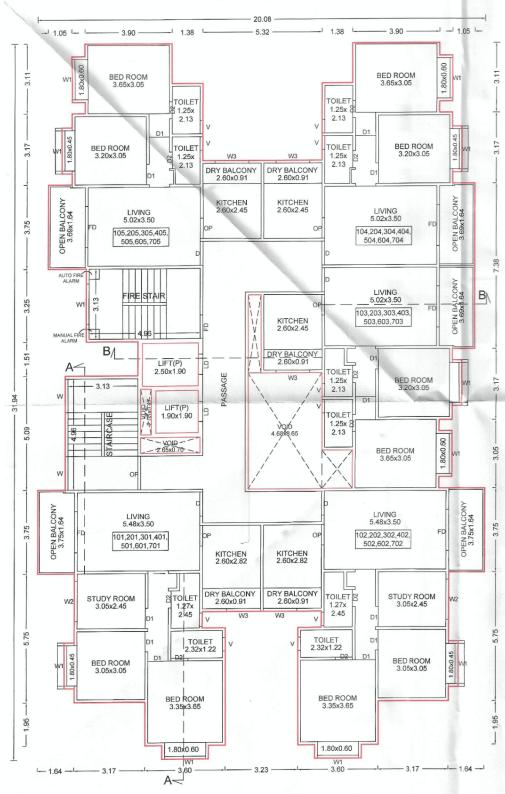

## **FUTURE SALE OF APARTMENT**

7. The Allottee hereby agrees to purchase from the Promoter and the Promoter hereby agrees to sell to the Allottee Apartment No. "705" admeasuring 55.77 Square Meters of carpet area, and Dry/Open Balcony of 8.74 located on the 07th Floor in the Building No. "<<INTRODUCERBUILDING>>" of the project called "41 ELITE" for the agreed consideration of Rs. 44,99,000.00 (RupeesForty Four Lakh Ninety Nine Thousand only ) which the price is with discount / anti profiteering benefit on GST (the discount is the full and final benefit being given to the Purchaser by the Promoter and in the event that the Promoter receives any set-back / claim as against the GST paid on the inputs, the same shall not be required to be passed to the Purchaser and the same shall be considered to be part of the discount / anti profiteering benefit being offered by the Promoter to the Purchaser herein) and exclusive of stamp duty, LBT, registration fee and any other taxes levied by the Government. The Promoter and the Allottee have agreed that there shall be no any consideration payable by the Allottee to the Promoter on account of proportionate common areas and facilities so also limited common area appurtenant to the premises. The Promoter herein has allotted to the Allottee right of exclusive use of **One Covered** Car Parking and the allottee agrees that if for any reason it be held that allotment of the Car Park herein to the allottee gets cancelled then the allottee shall not be entitled to ask for refund of any amount or compensation as price herein agreed is only for the said Apartment and allotment is made Ex-Garcia for beneficial enjoyment of the same. The Promoter and the Allottee have agreed that there shall be no any consideration payable by the Allottee to the Promoter on account of parking allotment so also proportionate common areas and facilities so also limited common area appurtenant to the premises. The sale of the said Apartment is on the basis of carpet area only. The Allottee is aware that due to the skirting and variation in plaster, the carpet area varies. The variation may be approximately two to three percent. The Allottee consents for the same and is aware that the consideration being lump sum will not change.