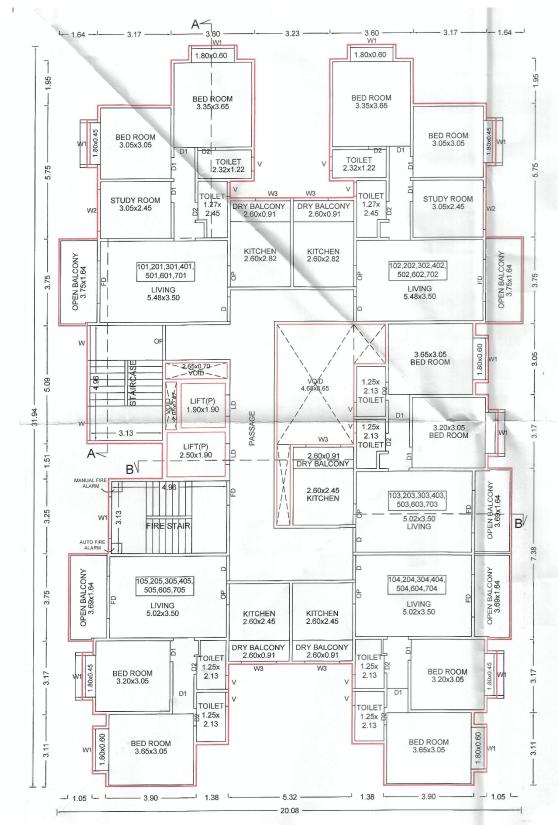

९%३ PM** रोजी) व गा.न.नं.१२ (दि. **०४/०९/२०१९.७७५३:३२ PM** रोजी) ठिजिटल स्वाबरीत केला असल्यामुळे त्यावर कोणत्याही सही-शिक्क्याची आवश्यकता नाही.

पृष्ठ क्र. ३ / ३

कोणत्याही सही-शिक्क्याची आवश्यकता नाहा. सदर ४/९२ डिजिटल स्वाधरीत झाल्यानंतर -सुचना १ : गा.न.न. ७ मध्ये प्रलेषित असलेल्या फेरकार क्र.७९९८ ची सद्यक्षिती http://mehabhumi.gov.tr/aaplichawd या संकेत स्थळावर पहावी. सुचना २ : गा.न.न. ९२ मध्ये प्रकोची माहिती अद्यावत झाली असल्याने त्याची सद्यक्षिती https://bhuledn.mehabhumi.gov.tr या संकेत स्थळावर पहावी.

# ANNEXURE-C1

[LAY OUT OF THE PROJECT]



# ANNEXURE-C2 + C3

[BUILDING PLAN MAP + OPEN SPACE MAP OF PROJECT]



# **ANNEXURE-D**[FLOOR PLAN OF THE APARTMENT]



TYPICAL - 1, 2, 3, 4, 5,6 & 7 FLOOR PLAN

**BUILDING - D** 

FLAT NO. \_\_\_\_\_



**BUILDING - E** 

FLAT NO. \_\_\_\_\_



TYPICAL - 1, 2, 3, 4, 5,6 & 7 FLOOR PLAN

**BUILDING - F** 

FLAT NO.

# **ANNEXURE-E**(SPECIFICATION OF THE APARTMENT AND COMMON AMENITIES)

| AMENITIES                    |                               |  |  |  |
|------------------------------|-------------------------------|--|--|--|
| SWIMMING POOL                | GARDEN AREA                   |  |  |  |
| CHINDREN'S PLAY AREA         | CHESS COURT                   |  |  |  |
| SENIOR CITIZEN'S ALLEY       | ROCK CLIMBING AND ADVENTUROUS |  |  |  |
|                              | WALL                          |  |  |  |
| OPEN GYM                     | SIT OUT / CABANAS             |  |  |  |
| INDORR GAMES                 | DESIGNER ENTRANCE LOBBY       |  |  |  |
| DESIGNER MAIN ENTRANCE GATE  | WALKING TRACK                 |