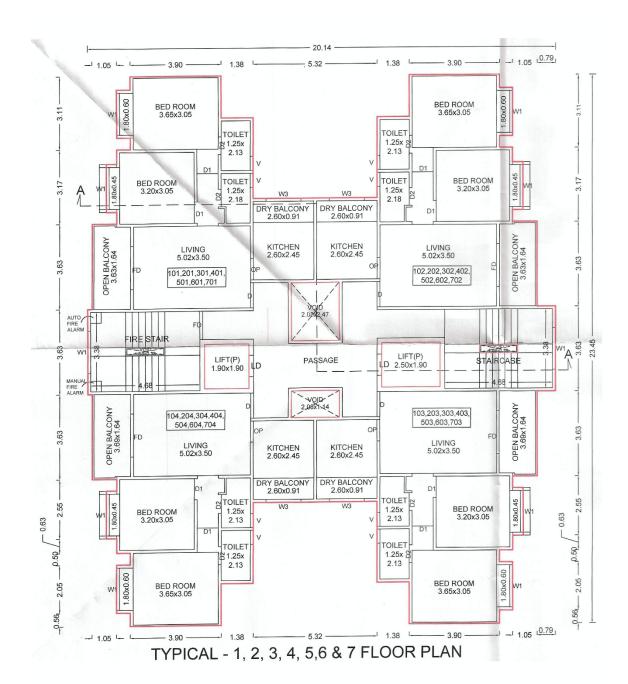

लेखा मधील गा.न.नं.७ (दि. ०**३/०७/२०२०.०८.५९%३ PM** रोजी) व गा.न.नं.१२ (दि. **०४/०९/२०१९.७७५३:३२ PM** रोजी) ठिजिटल स्वाबरीत केला असल्यामुळे त्यावर कोणत्याही सही-शिक्क्याची आवश्यकता नाही.

पृष्ठ क्र. ३ / ३

कोणत्याही सही-शिक्क्याची आवश्यकता नाहा. सदर ४/९२ डिजिटल स्वाधरीत झाल्यानंतर -सुचना १ : गा.न.न. ७ मध्ये प्रलेषित असलेल्या फेरकार क्र.७९९८ ची सद्यक्षिती http://mehabhumi.gov.tr/aaplichawd या संकेत स्थळावर पहावी. सुचना २ : गा.न.न. ९२ मध्ये प्रकोची माहिती अद्यावत झाली असल्याने त्याची सद्यक्षिती https://bhuledn.mehabhumi.gov.tr या संकेत स्थळावर पहावी.

# ANNEXURE-C1

[LAY OUT OF THE PROJECT]



# ANNEXURE-C2 + C3

[BUILDING PLAN MAP + OPEN SPACE MAP OF PROJECT]



# **ANNEXURE-D**[FLOOR PLAN OF THE APARTMENT]



TYPICAL - 1, 2, 3, 4, 5,6 & 7 FLOOR PLAN

**BUILDING - D** 

FLAT NO. \_\_\_\_\_



**BUILDING - E** 

FLAT NO. \_\_\_\_\_



TYPICAL - 1, 2, 3, 4, 5,6 & 7 FLOOR PLAN

**BUILDING - F** 

FLAT NO.

# **ANNEXURE-E**(SPECIFICATION OF THE APARTMENT AND COMMON AMENITIES)

| AMENITIES                    |                               |  |  |  |
|------------------------------|-------------------------------|--|--|--|
| SWIMMING POOL                | GARDEN AREA                   |  |  |  |
| CHINDREN'S PLAY AREA         | CHESS COURT                   |  |  |  |
| SENIOR CITIZEN'S ALLEY       | ROCK CLIMBING AND ADVENTUROUS |  |  |  |
|                              | WALL                          |  |  |  |
| OPEN GYM                     | SIT OUT / CABANAS             |  |  |  |
| INDORR GAMES                 | DESIGNER ENTRANCE LOBBY       |  |  |  |
| DESIGNER MAIN ENTRAN