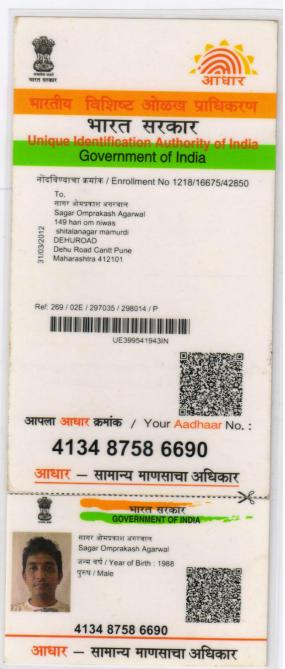

## MR. SAGAR OMPRAKASH AGARWAL

Age: About 31 Years, Occupation: Business

[PAN: AJXPA8908K]

**RESIDING AT:** 151 SHITLANAGAR, DEHUROAD, PUNE- 412101.