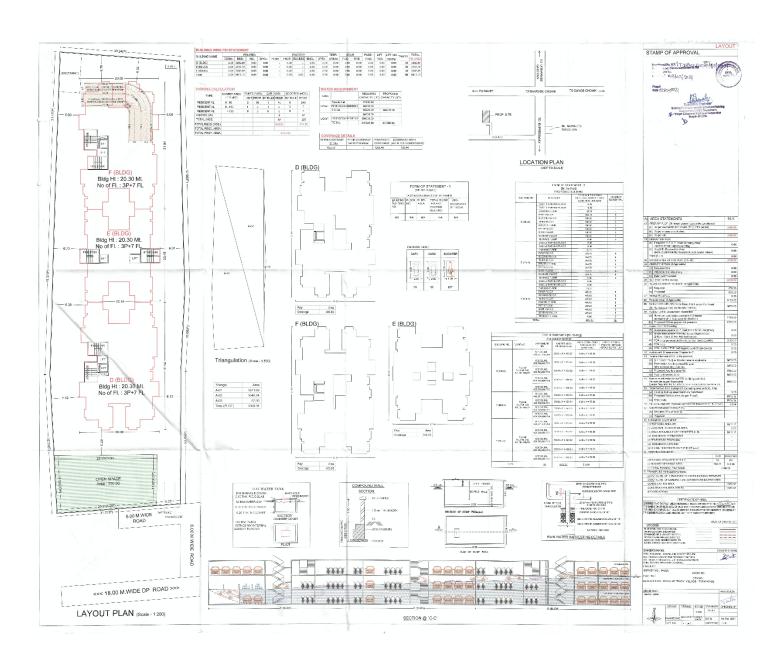

**WHEREAS** the Promoter has proposed to construct on the project land a scheme comprising of ownership Apartment (Residential), in the name of **"41 ELITE-PHASE-II"** [Herein after referred to as the **"said project"**] consisting of building/floors/units as tabled hereinbelow;

| TOTAL POTENTIAL OF PROJECT |             |                                  |                        |  |
|----------------------------|-------------|----------------------------------|------------------------|--|
| BUILDING                   | OCCUPATIO   | NUMBER OF                        | TOTAL NUMBER OF        |  |
| NUMBER                     | N TYPE      | FLOORS                           | UNITS IN THE           |  |
|                            |             |                                  | BUILDING/WING          |  |
| D                          | Residential | Basement +                       | 60 (Residential Units) |  |
|                            |             | Lower Parking                    |                        |  |
| E                          | Residential | Floor + Upper<br>Parking Floor + | 48 (Residential Units) |  |
| F                          | Residential | 12 Floors                        | 60 (Residential Units) |  |

(hereinafter referred to as the "Said Building/s" for the sake of brevity). AND

**WHEREAS** the Real Estate Regulatory Authority, Pune has granted registration to the Project proposed on the said land, vide registration for 'D' building bearing no. P52100027929, dated 16/01/2021, vide registration for 'E' building bearing no. P52100027959, dated 21/01/2021, vide registration for 'F' building bearing no. P52100027958, dated 21/01/2021, authenticated copy of the said registration is attached to this agreement at **Annexure-F**.

## FLOOR SPACE INDEX (FSI)

3. The Promoter hereby declares that the Floor Space Index utilized for sanction of buildings (41 Elite - Building Nos. D, E and F) is as per the

layout and building construction plans sanctioned by PCMC vide CC No. BP/Tathawade/92/2020, dated 08/12/2020, revised CC No. B.P./Tathawade/06/2021, Dated 03.03.2021 and revised CC No. B.P./Tathawade/13/2021, Dated 23.03.2021, and the Allottee has/have confirmed the same. The Allottee has/have given his/her/their irrevocable consent for the amalgamation of said land with adjacent property and to get the layout as well as building construction plans duly revised from time to time.