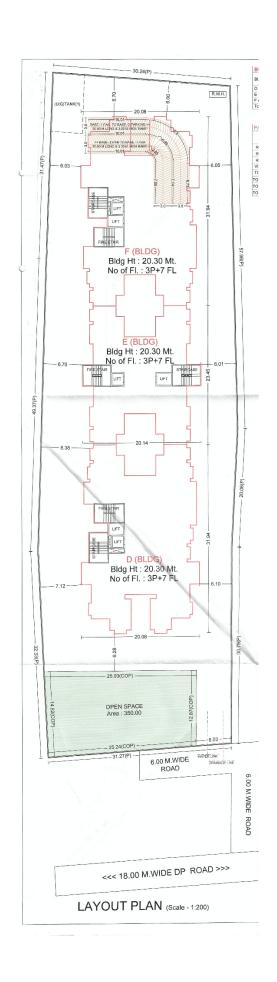

**WHEREAS** the Promoter has proposed to construct on the project land a scheme comprising of ownership Apartment (Residential), in the name of **"41 ELITE-PHASE-II"** [Herein after referred to as the **"said project"**] consisting of building/floors/units as tabled hereinbelow;

| TOTAL POTENTIAL OF PROJECT |             |                                  |                        |  |
|----------------------------|-------------|----------------------------------|------------------------|--|
| BUILDING                   | OCCUPATIO   | NUMBER OF                        | TOTAL NUMBER OF        |  |
| NUMBER                     | N TYPE      | FLOORS                           | UNITS IN THE           |  |
|                            |             |                                  | BUILDING/WING          |  |
| D                          | Residential | Basement +                       | 60 (Residential Units) |  |
|                            |             | Lower Parking                    |                        |  |
| E                          | Residential | Floor + Upper<br>Parking Floor + | 48 (Residential Units) |  |
| F                          | Residential | 12 Floors                        | 60 (Residential Units) |  |

(hereinafter referred to as the "Said Building/s" for the sake of brevity). AND

**WHEREAS** the Real Estate Regulatory Authority, Pune has granted registration to the Project proposed on the said land, vide registration for 'D' building bearing no. P52100027929, dated 16/01/2021, vide registration for 'E' building bearing no. P52100027959, dated 21/01/2021, vide registration for 'F' building bearing no. P52100027958, dated 21/01/2021, authenticated copy of the said registration is attached to this agreement at **Annexure-F**.