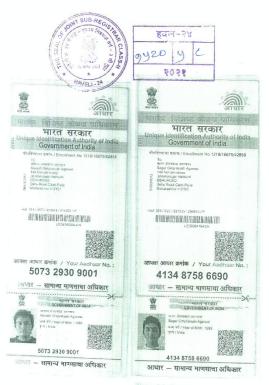

ify and confirm whatever the Constituted Attorney may lawfully do or cause to be done by virtue of these presents, notwithstanding any express power in that behalf is given hereunder and the said acts, deeds and things will be presumed to be done by us i.e the Executants and shall be binding upon us.

IN WITNESS WHEREOF the Parties have signed this Special Power of Attorney on day and date first mentioned hercinabove.

SIGNED SEALED AND DELIVERED BY THE WITHIN NAMED EXECUTANT

1) MR. SAGAR OMPRAKASH AGARWAL





2) MR. AAKASH OMPRAKASH AGARWAL

SIGNED SEALED AND DELIVERED BY THE WITHIN NAMED CONSTITUTED ATTORNEY





MR. SANDIP CHHABAN SATHE [POWER OF ATTORNEY HOLDER]

Witnesses

1) Signature : When Agential

Address : Bhosan'

2) Signature : And

Name : Porfin 1' Shine

Address : Nigud.









Dago!







#### Summary1 (GoshwaraBhag-1)

525/1520 सोमबार,25 जानेवारी 2021 11:45 म.पू.

दस्त गोषवारा भाग-1

दस्त क्रमांक: हवल24 /1520/2021

वाजार मुल्य: रु. 00/- मोबदला: रु. 00/-

भरलेले मुद्रांक शुल्क: रु.500/-

दु. नि. सह. दु. नि. हवल24 यांचे कार्यालयात अ. क्रं. 1520 वर दि.25-01-2021

रोजी 11:44 म.पू. वा. हजर केला.

पावती:1635

पावती दिनांक: 25/01/2021

सादरकरणाराचे नाव: सागर ओमप्रकाश अगरवाल - -

नोंदणी फी दस्त हाताळणी फी

₹. 160.00

पृष्टांची संख्या: 8

एकुण: 260.00

दस्त हजर करणाऱ्याची सही:

SSK Haveline (वर्ष-२)

अंतर अंगिकंग्रक (वर्ष-२) हरेती कि. २४ पार्ग ल्या कोणत्याही कटक क्षेत्राच्या हरीत किंता

प्रकार निर्मा के प्रकार में बर अंक अंटनी स्टायम होने किया प्राथम में बर अंक अंटनी स्टायम होने किया प्राथम में बर अंक अंटनी स्टायम होने किया प्राथम में बर अंक अंटनी सहोने किया प्