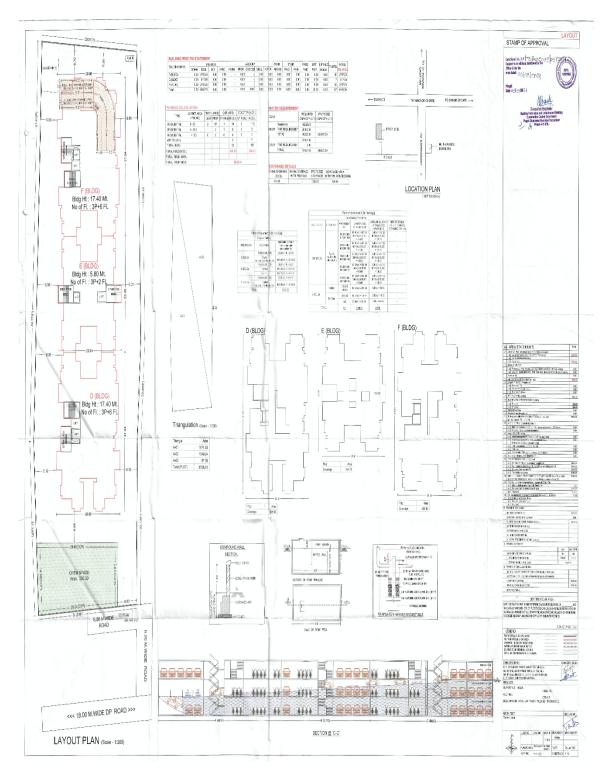

**WHEREAS** the Promoter has proposed to construct on the project land a scheme comprising of ownership Apartment (Residential), in the name of **"41 ELITE-PHASE-II"**[Herein after referred to as the **"said project"**] consisting of building/floors/units as tabled hereinbelow;

| TOTAL POTENTIAL OF PROJECT |                     |                                  |                                                  |  |  |
|----------------------------|---------------------|----------------------------------|--------------------------------------------------|--|--|
| BUILDING<br>NUMBER         | OCCUPATIO<br>N TYPE | NUMBER OF<br>FLOORS              | TOTAL NUMBER OF<br>UNITS IN THE<br>BUILDING/WING |  |  |
| D                          | Residential         | Basement +<br>Lower Parking      | 60 (Residential Units)                           |  |  |
| E                          | Residential         | Floor + Upper<br>Parking Floor + | 48 (Residential Units)                           |  |  |
| F                          | Residential         | 12 Floors                        | 60 (Residential Units)                           |  |  |

(hereinafter referred to as the "**Said Building/s**" for the sake of brevity).**AND** 

**WHEREAS** the Real Estate Regulatory Authority, Pune has granted registration to the Project proposed on the said land, vide registration for 'D' building bearing no. P52100027929, dated 16/01/2021,vide registration for 'E' building bearing no.P52100027959, dated 21/01/2021,vide registration for 'F' building bearing no.P52100027958, dated 21/01/2021,authenticated copy of the said registration is attached to this agreement at **Annexure-F**.