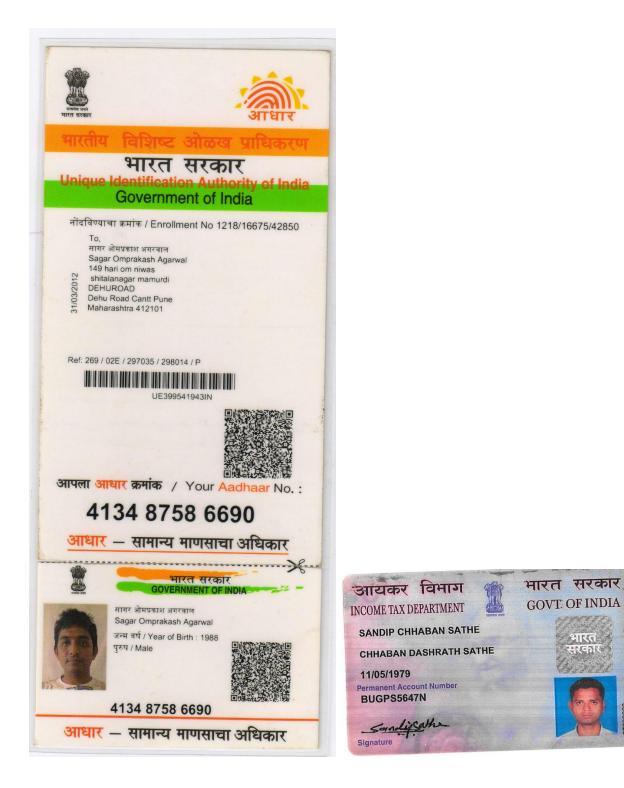

M/S. KRISALA INFRACON LLP [PAN: AASFK3579Q] Through Its Authorized Signatory; MR. SAGAR OMPRAKASH AGARWAL Age: About 31 Years, Occupation: Business [PAN: AJXPA8908K]

# **RESIDING AT:** 151 SHITLANAGAR, DEHUROAD, PUNE- 412101. **AND/OR**

M/S. KRISALA INFRACON LLP [PAN: AASFK3579Q]

Through Its Authorized Signatory; <u>MR. SAGAR OMPRAKASH AGARWAL</u> Age: About 31 Years, Occupation: Business [PAN: AJXPA8908K] RESIDING AT: 151 SHITLANAGAR, DEHUROAD, PUNE- 412101.