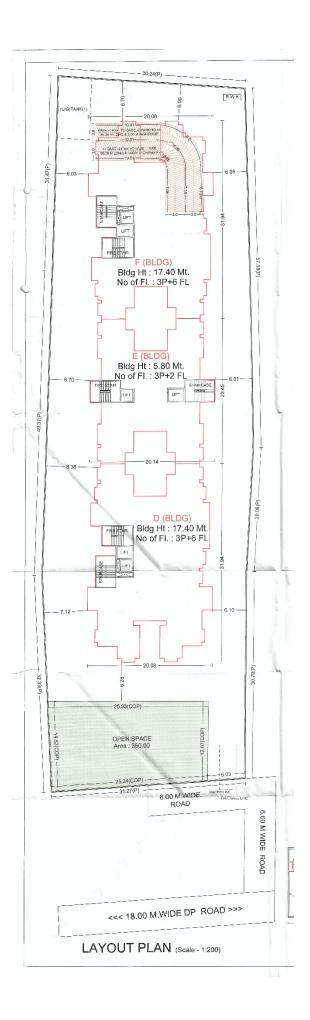

**WHEREAS** the Promoter has proposed to construct on the project land a scheme comprising of ownership Apartment (Residential), in the name of **"41 ELITE-PHASE-II"**[Herein after referred to as the **"said project"**] consisting of building/floors/units as tabled hereinbelow;

| TOTAL POTENTIAL OF PROJECT |                     |                                  |                                                  |  |  |
|----------------------------|---------------------|----------------------------------|--------------------------------------------------|--|--|
| BUILDING<br>NUMBER         | OCCUPATIO<br>N TYPE | NUMBER OF<br>FLOORS              | TOTAL NUMBER OF<br>UNITS IN THE<br>BUILDING/WING |  |  |
| D                          | Residential         | Basement +<br>Lower Parking      | 60 (Residential Units)                           |  |  |
| E                          | Residential         | Floor + Upper<br>Parking Floor + | 48 (Residential Units)                           |  |  |
| F                          | Residential         | 12 Floors                        | 60 (Residential Units)                           |  |  |

(hereinafter referred to as the "**Said Building/s**" for the sake of brevity).**AND** 

**WHEREAS** the Real Estate Regulatory Authority, Pune has granted registration to the Project proposed on the said land, vide registration for 'D' building bearing no. P52100027929, dated 16/01/2021,vide registration for 'E' building bearing no.P52100027959, dated 21/01/2021,vide registration for 'F' building bearing no.P52100027958, dated 21/01/2021,authenticated copy of the said registration is attached to this agreement at **Annexure-F**.