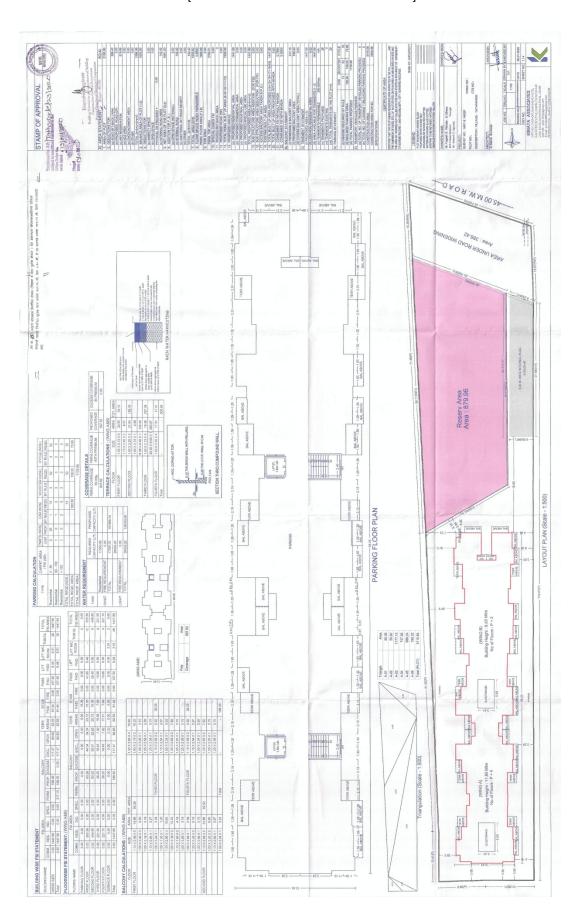

: 7/12 Extracts of the Land Annexure-B 7/12 Extracts of the Land
Layout of the Project
Sanction Building Plan
Open Space of the Project
Floor Plan of the Apartment Annexure-C1 Annexure-C2 Annexure-C3 Annexure-D

WHEREAS for the purpose of getting the plan sanctioned from the Pimpri Chinchwad Municipal Corporation ('PCMC') for the said entire land, Promoter applied for sanction of layout to the Pimpri Chinchwad Municipal Corporation and accordingly Pimpri Chinchwad Municipal Corporation sanctioned layout plan for area admeasuring **00 H 18.33 62 R** i.e. **1833.62 Square Meters** (which is consisting of Proposed area of Internal Road admeasuring 142.42 Square Meters), which is described at **Schedule-A1** mentioned herein below and which the land is herein after referred to as the "said land" /"said project land") vide sanctioned plan bearing No. **B.P./Tathawade/23/2020, Dated 13/02/2020,** thereby sanctioning building plan for the said land, which was also accompanied by the Work Commencement order bearing Commencement Certificate No. **B.P./Tathawade/23/2020, Dated 13/02/2020. AND** 

WHEREAS the authenticated copies of Certificate of Title issued by the attorney at law or advocate of the Promoter, extract of Village Forms VI and VII and XII, Commencement Certificate, layout of the project, sanctioned building plan, Floor Plan of the Apartment, Specification and amenities of Apartment and certificate of registration with RERA showing the nature of the title of the Promoter to the project land on which the Apartments are constructed or are to be constructed, NA order, approvals and registrations obtained, open space and amenities of the project as well as the apartment under sale has been annexed to this agreement at Annexure 'A' to Annexure 'G', respectively. AND