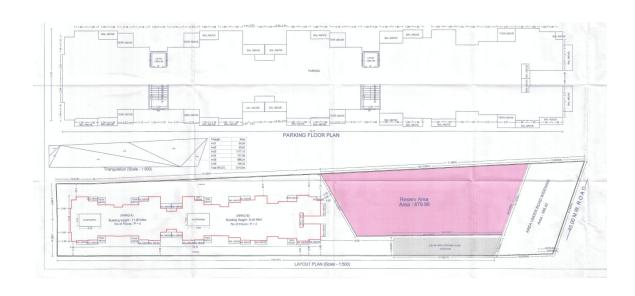

WHEREAS for the purpose of getting the plan sanctioned from the Pimpri Chinchwad Municipal Corporation ('PCMC') for the said entire land, Promoter applied for sanction of layout to the Pimpri Chinchwad Municipal Corporation and accordingly Pimpri Chinchwad Municipal Corporation sanctioned layout plan for area admeasuring **00 H 18.33 62 R** i.e. **1833.62 Square Meters** (which is consisting of Proposed area of Internal Road admeasuring 142.42 Square Meters), which is described at **Schedule-A1** mentioned herein below and which the land is herein after referred to as the "said land" /"said project land") vide sanctioned plan bearing No. **B.P./Tathawade/23/2020, Dated 13/02/2020,** thereby sanctioning building plan for the said land, which was also accompanied by the Work Commencement order bearing Commencement Certificate No. **B.P./Tathawade/23/2020, Dated 13/02/2020. AND** 

**WHEREAS** the Promoter has proposed to construct on the project land a scheme comprising of ownership Apartment (Residential), in the name of **"41 EARTH"** [Herein after referred to as the **"said project"**] consisting of building/floors/units as tabled herein below;

| TOTAL POTENTIAL OF PROJECT |             |             |                        |
|----------------------------|-------------|-------------|------------------------|
| BUILDING                   | OCCUPATIO   | NUMBER      | TOTAL NUMBER           |
| NUMBER                     | N TYPE      | OF          | OF                     |
|                            |             | FLOORS      | UNITS IN THE           |
|                            |             |             | BUILDING/WING          |
| A                          | Residential | Ground + 04 | 16 (Residential Units) |
| В                          | Residential | Ground + 04 | 24 (Residential Units) |