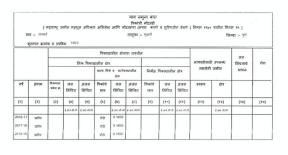

## **PAYMENT PLAN**

10. The Promoter and the Allottee has mutually agreed to the present payment plan based upon the milestone table herein below. The Allottee has agreed to pay the consideration of Rs. 44,94,038.00/-(RupeesForty Four Lakh Ninety Four Thousand Thirty Eight only Only),

### in following manner;

| Sr.  | Amount                                                                                                     | Particulars Particulars                   |
|------|------------------------------------------------------------------------------------------------------------|-------------------------------------------|
| No.  |                                                                                                            |                                           |
| I    | 4,49,403.80                                                                                                | 10% at the time of Booking (inclusive of  |
|      |                                                                                                            | part/advance payment as mentioned         |
|      |                                                                                                            | herein                                    |
| II   | 4,49,403.80                                                                                                | 10% at the of Agreement to Sale           |
| III  | 8,98,807.60                                                                                                | 20% at the time of completion of plinth   |
| IV   | < <agreementvalue_9_ per="">&gt;&gt;</agreementvalue_9_>                                                   | 9% at the time of completion of 1ndSlab   |
| V    | << <agreementvalue_9_< th=""><th>9% at the time of completion of 2ndSlab</th></agreementvalue_9_<>         | 9% at the time of completion of 2ndSlab   |
| VI   | Per>>>  < <agreementvalue_9_< th=""><th>00/ at the time of completion of 2mdGlab</th></agreementvalue_9_<> | 00/ at the time of completion of 2mdGlab  |
|      | Per>>>                                                                                                     | 9% at the time of completion of 3ndSlab   |
| VII  | < <agreementvalue_9_<br>Per&gt;&gt;&gt;</agreementvalue_9_<br>                                             | 9% at the time of completion of 4rdSlab   |
| VIII | 2,24,701.90                                                                                                | 5% at the time of completion of Top       |
|      |                                                                                                            | Floor                                     |
| IX   | 2,24,701.90                                                                                                | 5% at the time of Brick Work of the said  |
|      |                                                                                                            | Apartment                                 |
| X    | 2,24,701.90                                                                                                | 5% at the time of completion of the       |
|      |                                                                                                            | plaster and Gypsum work of the said       |
|      |                                                                                                            | Apartment                                 |
| ΧI   | 2,24,701.90                                                                                                | 5% at the time of completion of fitting   |
|      |                                                                                                            | work of the said Apartment of C P         |
|      |                                                                                                            | Sanitary                                  |
| XII  | 1,79,761.52                                                                                                | 4% at the time of handing over of the     |
|      |                                                                                                            | possession of the Apartment to the        |
|      |                                                                                                            | Allottee on or after receipt of occupancy |
|      |                                                                                                            | certificate or completion certificate     |
|      | Rs.                                                                                                        | TOTAL CONSIDERATION (100%)                |
|      | 44,94,038.00/                                                                                              |                                           |
|      | -                                                                                                          |                                           |
|      | 1                                                                                                          |                                           |