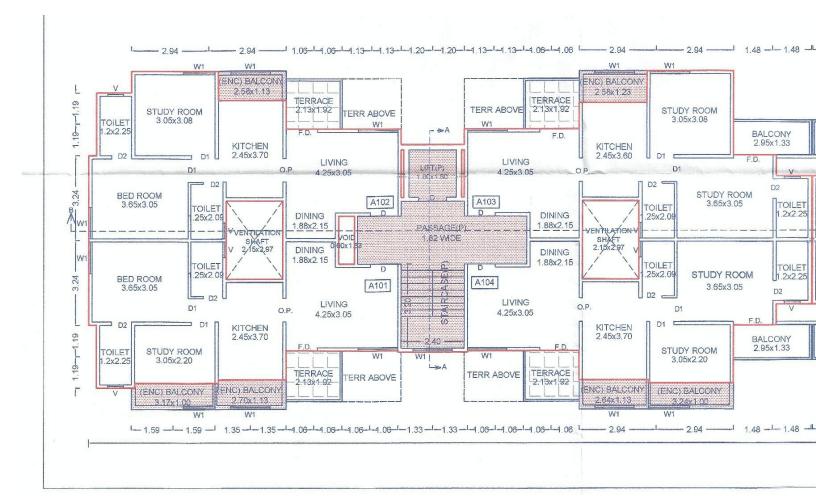

## **FUTURE SALE OF APARTMENT**

The Allottee hereby agrees to purchase from the Promoter and the Promoter hereby agrees to sell to the Allottee Apartment No. "B - 402" admeasuring 57.11 Square **Meters** of carpet area, with the exclusive rights to use and occupy the adjoining same level **Enclosed Balcony** of **0.00** Square Meter, Balcony of 0.00 Square Meter, along with Terrace having area about 0.00 Meters located on the **04th Floor** in the **Building No. "<<<INTRODUCERWING>>"** of the project called "41 EARTH" for the agreed consideration of Rs. 44,94,038.00 (RupeesForty Four Lakh Ninety Four Thousand Thirty Eight only ), which the price is with discount / anti profiteering benefit on GST (the discount is the full and final benefit being given to the Purchaser by the Promoter and in the even that the Promoter receives any set-back/claim as against the GST paid on the inputs, the same shall not be required to be passed to the Purchaser and the same shall be considered to be part of the discount / anti profiteering benefit being offered by the Promoter to the Purchaser herein)and exclusive of stamp duty, LBT, registration fee and any other taxes levied by the Government. The Promoter and the Allottee have agreed that there shall be no any consideration payable by the Allottee to the Promoter on account of proportionate common areas and facilities so also limited common area appurtenant to the premises. The Promoter

"Carpet Area":

means the net usable floor area of an apartment, excluding the area covered by the external walls, areas under services shafts, exclusive balcony appurtenant to the said Apartment for exclusive use of the Allottee or verandah area and exclusive open terrace area appurtenant to the said Apartment for exclusive use of the Allottee, but includes the area covered by the internal partition walls of the apartment.