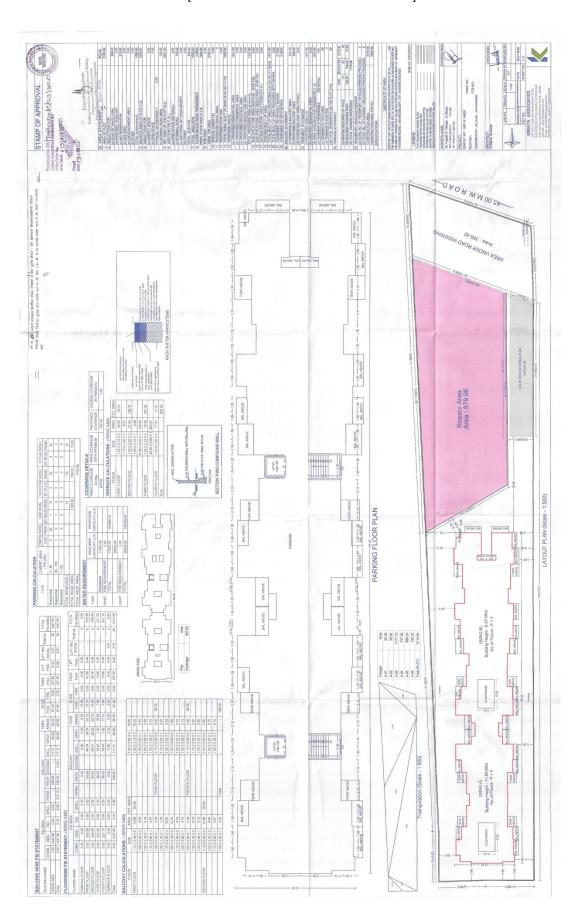

WHEREAS for the purpose of getting the plan sanctioned from the Pimpri Chinchwad Municipal Corporation ('PCMC') for the said entire land, Promoter applied for sanction of layout to the Pimpri Chinchwad Municipal Corporation and accordingly Pimpri Chinchwad Municipal Corporation sanctioned layout plan for area admeasuring **00 H 18.33 62 R** i.e. **1833.62 Square Meters** (which is consisting of Proposed area of Internal Road admeasuring 142.42 Square Meters), which is described at **Schedule-A1** mentioned herein below and which the land is herein after referred to as the "said land" /"said project land") vide sanctioned plan bearing No. **B.P./Tathawade/23/2020, Dated 13/02/2020,** thereby sanctioning building plan for the said land, which was also accompanied by the Work Commencement order bearing Commencement Certificate No. **B.P./Tathawade/23/2020, Dated 13/02/2020. AND** 

**WHEREAS** the Promoter has proposed to construct on the project land a scheme comprising of ownership Apartment (Residential), in the name of **"41 EARTH"** [Herein after referred to as the **"said project"**] consisting of building/floors/units as tabled herein below;

| TOTAL POTENTIAL OF PROJECT |             |             |                        |
|----------------------------|-------------|-------------|------------------------|
| BUILDING                   | OCCUPATIO   | NUMBER      | TOTAL NUMBER           |
| NUMBER                     | N TYPE      | OF          | OF                     |
|                            |             | FLOORS      | UNITS IN THE           |
|                            |             |             | BUILDING/WING          |
| A                          | Residential | Ground + 04 | 16 (Residential Units) |
| В                          | Residential | Ground + 04 | 24 (Residential Units) |