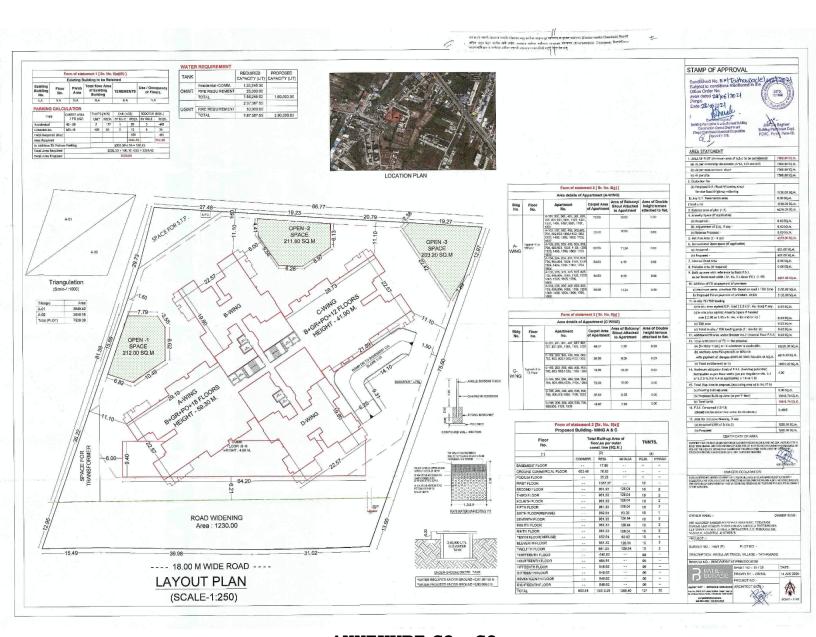

**WHEREAS** the Promoter has proposed to construct on the project land a scheme comprising of ownership Apartment (Residential), in the name of **"41 COSMO"** [Herein after referred to as the **"said project"**] consisting of Wing/floors/units as tabled hereinbelow;

| TOTAL POTENTIAL OF PROJECT |               |             |                  |       |
|----------------------------|---------------|-------------|------------------|-------|
| WING                       | OCCUPATIO     | NUMBER OF   | TOTAL NUMBER     | PHASE |
| NUMBER                     | N TYPE        | FLOORS      | OF UNITS IN      |       |
|                            |               |             | THE WING         |       |
| A                          | Residential + | Ground + 18 | 17 Shops and     | I     |
|                            | Commercial    |             | Units/           |       |
|                            |               |             | Apartment        |       |
|                            |               |             | 107 Flats/       |       |
|                            |               |             | Units/           |       |
|                            |               |             | Apartment        |       |
| С                          | Residential   | Ground + 18 | 106 Flats/Units/ | •     |
|                            |               |             | Apartment        |       |
| В                          | Residential   | Ground + 18 | 108 Flats/Units/ | II    |
|                            |               |             | Apartment        |       |
| D                          | Residential   | Ground + 18 | 108 Flats/Units/ | •     |
|                            |               |             | Apartment        |       |

#### **FLOOR SPACE INDEX (FSI)**

3. The Promoter hereby declares that the Floor Space Index available as on date in respect of the project land is 1.10 (ONE POINT TEN) i.e. 6897.00 Square Meters only and Promoter has planned to utilize Floor Space Index of 21954.2 Square Meters by availing of TDR or FSI available on payment of premiums or FSI available as incentive FSI by implementing various scheme as mentioned in the Development Control Regulation or based on expectation of increased FSI which may be available in future on modification to Development Control Regulations, which are applicable to the said Project. The Promoter has disclosed the total Floor Space Index of 28851.20 Square Meters as proposed to be utilized by him on the project land in the said Project and Allottee has agreed to purchase the said Apartment based on the proposed construction and sale of apartments to be carried out by the Promoter by utilizing the proposed FSI and on the understanding that the declared proposed FSI shall belong to Promoter only. Furthermore, it is made aware by the Promoter that the Promoter intends to amalgamate the adjacent land in future and that the same has also been specified at 'Annexure H' of these presents. Furthermore, after the said amalgamation, the FSI may vary and be increased and that the Allottee do not have any objection to the same and have duly granted valid consent to the same.

#### CONSTRUCTION IN ACCORDANCE WITH PLAN

4. The Promoter shall construct the said building/s / project in accordance with the plans, designs and specifications as approved by the concerned local authority from time to time. Provided that the Promoter shall have to obtain prior consent in writing of the Allottee in respect of variations or modifications which may adversely affect the Apartment of the Allottee except any alteration or addition required by any Government authorities