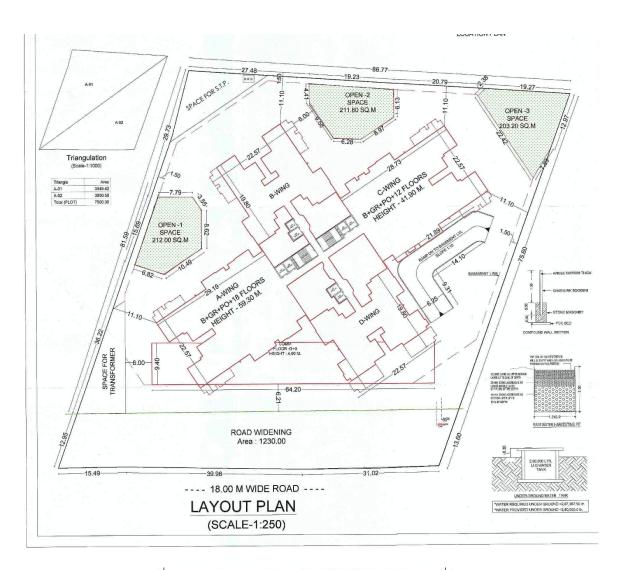

WHEREAS for the purpose of getting the plan sanctioned from the Pimpri Chinchwad Municipal Corporation ('PCMC') for the said land, Promoter applied for sanction of layout to the Pimpri Chinchwad Municipal Corporation and accordingly Pimpri Chinchwad Municipal Corporation sanctioned layout plan for the said land vide sanctioned plan bearing No. B.P./Tathawade/42/2021, Dated 28/06/2021, thereby sanctioning building plan for the said land, which was also accompanied by the Work Commencement order bearing Commencement Certificate No. B.P./Tathawade/42/2021, Dated 28/06/2021. AND

**WHEREAS** the Promoter has proposed to construct on the project land a scheme comprising of ownership Apartment (Residential), in the name of **"41 COSMO"** [Herein after referred to as the **"said project"**] consisting of Wing/floors/units as tabled hereinbelow;

| TOTAL POTENTIAL OF PROJECT |               |             |                  |       |
|----------------------------|---------------|-------------|------------------|-------|
| WING                       | OCCUPATIO     | NUMBER OF   | TOTAL NUMBER     | PHASE |
| NUMBER                     | N TYPE        | FLOORS      | OF UNITS IN      |       |
|                            |               |             | THE WING         |       |
| A                          | Residential + | Ground + 18 | 17 Shops and     | I     |
|                            | Commercial    |             | Units/           |       |
|                            |               |             | Apartment        |       |
|                            |               |             | 107 Flats/       |       |
|                            |               |             | Units/           |       |
|                            |               |             | Apartment        |       |
| С                          | Residential   | Ground + 18 | 106 Flats/Units/ | •     |
|                            |               |             | Apartment        |       |
| В                          | Residential   | Ground + 18 | 108 Flats/Units/ | II    |
|                            |               |             | Apartment        |       |
| D                          | Residential   | Ground + 18 | 108 Flats/Units/ | •     |
|                            |               |             | Apartment        |       |