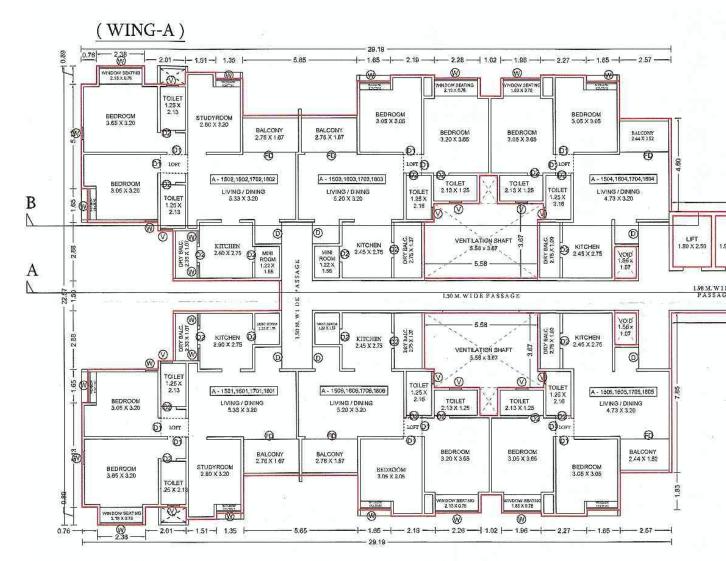

WHEREAS the Allottee herein being desirous of purchasing an Apartment, applied to the Promoter for allotment of the Apartment No. "A-703", on the 07th Floor in the Wing No. "A" of the project called "41 COSMO" to be constructed on the said land. Accordingly, in response to the application of the Allottee, the Purchaser/Allottee is offered by the Promoter an Apartment bearing No. "A-703", on the 07th Floor, in the Wing No. "A" of the project called "41 COSMO" (hereinafter referred to as "the said Apartment" / "the Said Flat") being constructed AND

# **FUTURE SALE OF APARTMENT**

7. The Allottee hereby agrees to purchase from the Promoter and the Promoter hereby agrees to sell to the Allottee **Apartment No. "A-703"**, admeasuring **58.85 Square Meters** of carpet area, and **Dry/Open Balcony** of **9.74 Square Meter** located on the **07th Floor** in the **Wing No. "A"** of the project called **"41 COSMO"** for the agreed consideration of **Rs. 51,09,910.00 (Rupees Fifty One Lakh Nine Thousand Nine Hundred Ten only )** which the price is with discount / anti profiteering benefit on GST (the discount is the full and final benefit being given to the Purchaser by the Promoter and in the event that the Promoter receives any set-back / claim as against the GST paid on the inputs, the