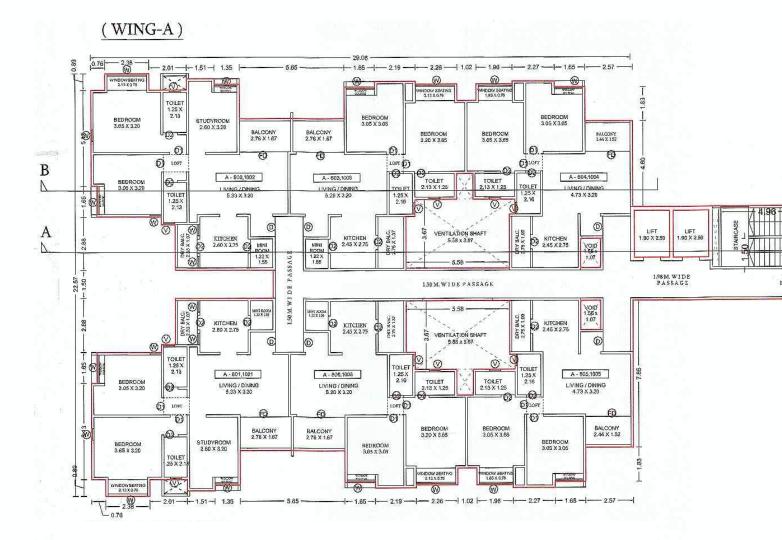

WHEREAS the Allottee herein being desirous of purchasing an Apartment, applied to the Promoter for allotment of the Apartment No. "A-703", on the 07th Floor in the Wing No. "A" of the project called "41 COSMO" to be constructed on the said land. Accordingly, in response to the application of the Allottee, the Purchaser/Allottee is offered by the Promoter an Apartment bearing No. "A-703", on the 07th Floor, in the Wing No. "A" of the project called "41 COSMO" (hereinafter referred to as "the said Apartment" / "the Said Flat") being constructed AND

# **FUTURE SALE OF APARTMENT**

7. The Allottee hereby agrees to purchase from the Promoter and the Promoter hereby agrees to sell to the Allottee **Apartment No. "A-703"**, admeasuring **58.85 Square Meters** of carpet area, and **Dry/Open Balcony** of **9.74 Square Meter** located on the **07th Floor** in the **Wing No. "A"** of the project called **"41 COSMO"** for the agreed consideration of **Rs. 51,09,910.00 (Rupees Fifty One Lakh Nine Thousand Nine Hundred Ten only )** which the price is with discount / anti profiteering benefit on GST (the discount is the full and final benefit being given to the Purchaser by the Promoter and in the event that the Promoter receives any set-back / claim as against the GST paid on the inputs, the