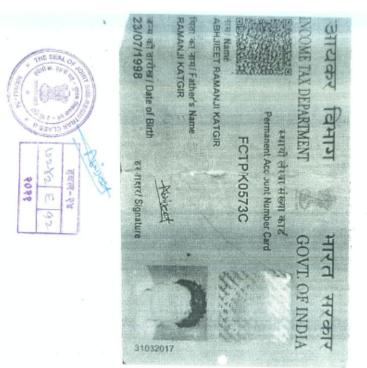

#### **AND**

1. MR. Ravi Hembade.

Age: **30**Years, Occupation:

[PAN: AODPH2175N] / [AADHAR: 579708299466]

RESIDING AT: HOUSE NO 19, WALANA, HINGOLI, SENGAON, 431703.

2. MRS.AASMA DILIP GAIKWAD.

Age: **0** Years, Occupation: . .

[PAN: . CGTPG6528G] / [<u>AADHAR:</u> 231841798852]

RESIDING AT: HOUSE NO 19, WALANA, HINGOLI, SENGAON, 431703

Hereinafter referred to as **"THE ALLOTTEE"**/ **"PURCHASER"** (Which expression shall unless it be repugnant to the context or meaning thereof be deemed to mean and include the Allottee, his/her/their successors,