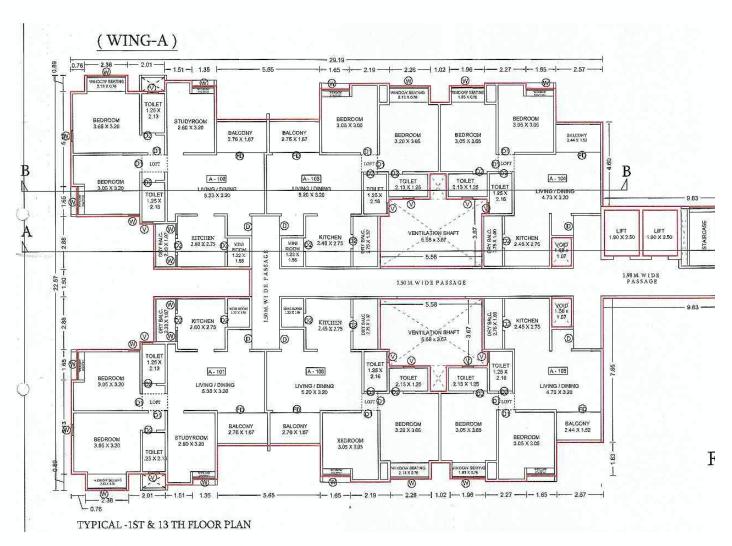

# **FUTURE SALE OF APARTMENT**

7. The Allottee hereby agrees to purchase from the Promoter and the Promoter hereby agrees to sell to the Allottee **Apartment No. "A-703"**, admeasuring **58.85 Square Meters** of carpet area, and **Dry/Open Balcony** of **9.74 Square Meter** located on the **07th Floor** in the **Wing No. "A"** of the project called **"41 COSMO"** for the agreed consideration of **Rs. 51,09,910.00 (Rupees Fifty One Lakh Nine Thousand Nine Hundred Ten only )** which the price is with discount / anti profiteering benefit on GST (the discount is the full and final benefit being given to the Purchaser by the Promoter and in the event that the Promoter receives any set-back / claim as against the GST paid on the inputs, the