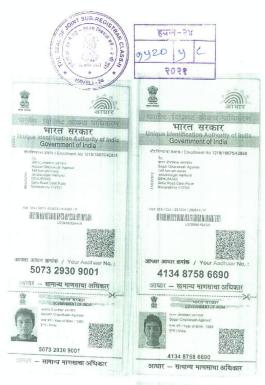

#### **AND**

1. MR. Ravi Hembade.

Age: **30**Years, Occupation:

[PAN: AODPH2175N] / [AADHAR: 579708299466]

RESIDING AT: HOUSE NO 19, WALANA, HINGOLI, SENGAON, 431703.

2. MRS.AASMA DILIP GAIKWAD.

Age: **0** Years, Occupation: . .

[PAN: . CGTPG6528G] / [<u>AADHAR:</u> 231841798852]

RESIDING AT: HOUSE NO 19, WALANA, HINGOLI, SENGAON, 431703

Hereinafter referred to as **"THE ALLOTTEE"**/ **"PURCHASER"** (Which expression shall unless it be repugnant to the context or meaning thereof be deemed to mean and include the Allottee, his/her/their successors,