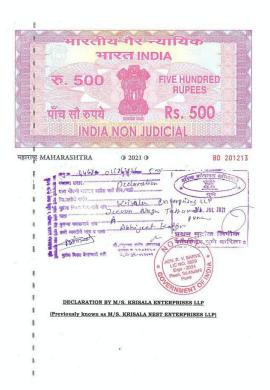

# M/S. KRISALA ENTERPRISES LLP

(Previously known as M/S. KRISALA NEST ENTERPRISES LLP)

[PAN: AAVFK 1485E]

A Partnership firm duly constitute under the relevant provisions of The Limited Liability Partnership Act, 2008 having its registered place of business at Survey No. 145/1B, Jeevan Nagar, Near Sharyu Toyota, Tathawade, Pune- 411033, *Through Its Partners:* 