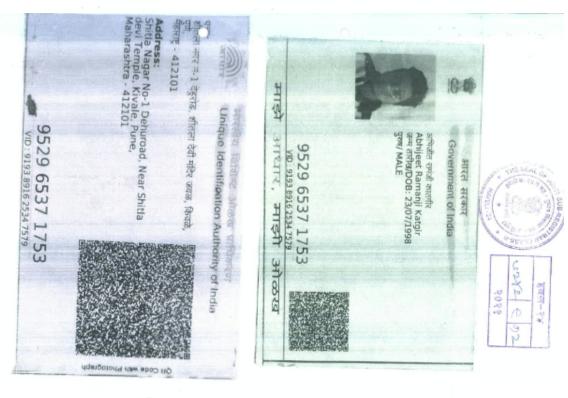

#### **AND**

1. MR. Ravi Hembade.

Age: **30**Years, Occupation:

[PAN: AODPH2175N] / [AADHAR: 579708299466]

RESIDING AT: HOUSE NO 19, WALANA, HINGOLI, SENGAON, 431703.

2. MRS.AASMA DILIP GAIKWAD.

Age: **0** Years, Occupation: . .

[PAN: . CGTPG6528G] / [<u>AADHAR:</u> 231841798852]

RESIDING AT: HOUSE NO 19, WALANA, HINGOLI, SENGAON, 431703

Hereinafter referred to as **"THE ALLOTTEE"**/ **"PURCHASER"** (Which expression shall unless it be repugnant to the context or meaning thereof be deemed to mean and include the Allottee, his/her/their successors,