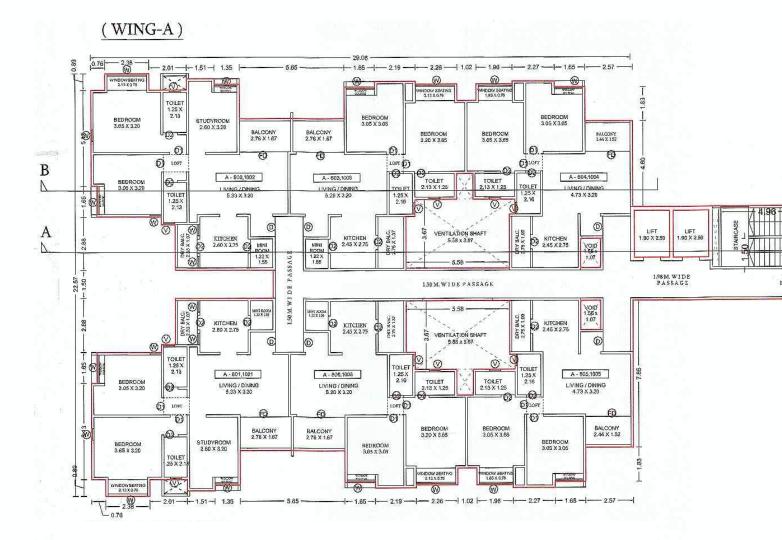

WHEREAS the Allottee herein being desirous of purchasing an Apartment, applied to the Promoter for allotment of the **Apartment No.** "A-806", on the **O8th Floor** in the **Wing No.** "A" of the project called "41 COSMO" to be constructed on the said land. Accordingly, in response to the application of the Allottee, the Purchaser/Allottee is offered by the Promoter an **Apartment bearing No.** "A-806", on the **O8th Floor**, in the **Wing No.** "A" of the project called "41 COSMO" (hereinafter referred to as "the said Apartment" / "the Said Flat") being constructed **AND** 

# **FUTURE SALE OF APARTMENT**

7. The Allottee hereby agrees to purchase from the Promoter and the Promoter hereby agrees to sell to the Allottee **Apartment No. "A-806"**, admeasuring **58.85 Square Meters** of carpet area, and **Dry/Open Balcony** of **9.74 Square Meter** located on the **08th Floor** in the **Wing No. "A"** of the project called **"41 COSMO"** for the agreed consideration of **Rs. 51,06,306.00 (Rupees Fifty One Lakh Six Thousand Three Hundred Six only)** which the price is with discount / anti profiteering benefit on GST (the discount is the full and final benefit being given to the Purchaser by the Promoter and in the event that the Promoter receives any set-back / claim as against the GST paid on the inputs, the