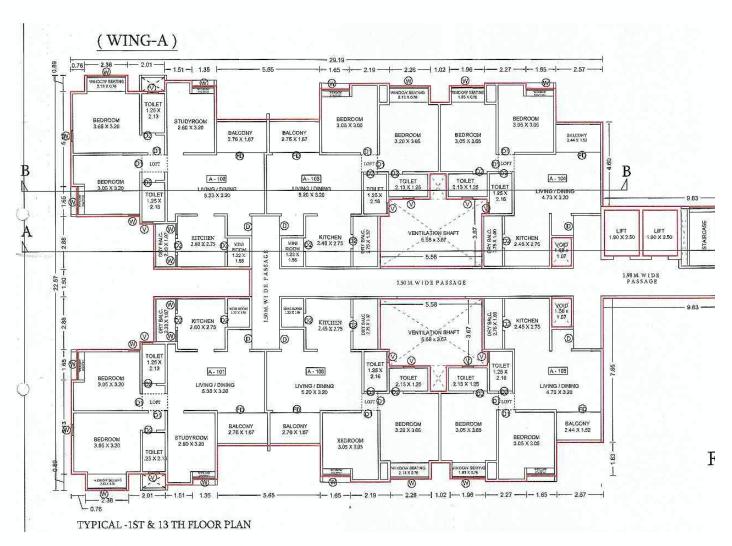

Annexure-C1 : Layout of the Project
Annexure-C2 : Sanction Building Plan
Annexure-C3 : Open Space of Project
Annexure-D : Floor Plan of The Apartment

Annexure-E : Specification & Amenities of Apartment Annexure-F : Certificate of Registration with MahaRERA

# **FUTURE SALE OF APARTMENT**

7. The Allottee hereby agrees to purchase from the Promoter and the Promoter hereby agrees to sell to the Allottee **Apartment No. "A-806"**, admeasuring **58.85 Square Meters** of carpet area, and **Dry/Open Balcony** of **9.74 Square Meter** located on the **08th Floor** in the **Wing No. "A"** of the project called **"41 COSMO"** for the agreed consideration of **Rs. 51,06,306.00 (Rupees Fifty One Lakh Six Thousand Three Hundred Six only)** which the price is with discount / anti profiteering benefit on GST (the discount is the full and final benefit being given to the Purchaser by the Promoter and in the event that the Promoter receives any set-back / claim as against the GST paid on the inputs, the