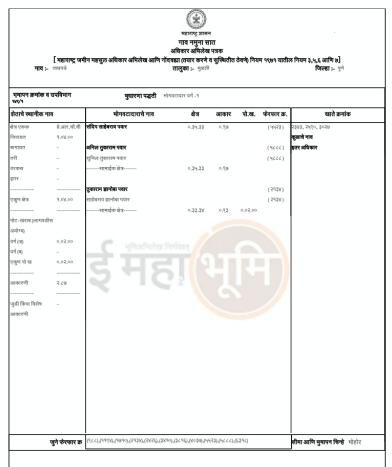

and the Registration limits of Sub Registrar Haveli, District Pune,. Further the Developer have a clean, clear and marketable title and are entitled to deal and develop the aforesaid property and there are no hurdle and impediment, or any restrictive clause, or any other clause which impairs the rights of the Developer to develop/ sell / transfer the aforesaid property and to reap / avail the maximum benefits out of the aforesaid property by constructing building/s comprising of various flats/Shops/ Offices/ Units/ Apartments/ Parking-Space/ Open-Space/ Terrace, etc. in the said building/s and selling /disposing the same to prospective purchasers for consideration and retain the sale proceeds thereof.

Place: Pune

Date: 12/08/2021

Advocate



#### ANNEXURE-B

## [7/12 EXTRACT OF LAND]





हा ७/१२ अमिलेख (दि **०४/०५/२०११:०७:५६:१९ PM** रोजी) डिजिटल स्वाक्षरीत केला असल्यामुळे त्यावर कोणत्वाही सही-शिक्स्याची आवश्यकता नाही.

শ্বক. **৭**/

्रथमा : तसर छान्य १७०४८० रचाप्रतात शास्यानार गा.न.न. न्य भाषा प्रकास भारत आत्रास्य आत्रा असस्यान सद्यारच्या आक्रका/आत्राक्राक्रा, आवर्ष स्थास स

#### गाय नमुना बारा चिकांची नीयवडी [ महाराष्ट्र जमीन महसूल अधिकार अमिलेख आणि नीयवडी (त्यार करणे व सुस्थितीत ठेवणे) नियम १९७१ यातील नियम २९ ] गाय > तायवडे तालुका > नुकशी जिल्हा > पुने ममापन क्रमांक व संपविभाग १९४/१

|       |       |            |              |             | पिकाख                                                       | ालील क्षेत्र | ाचा तपशी    | ल       |             |             | लाग <b>वडी</b> सा   | •           | जल       |      |
|-------|-------|------------|--------------|