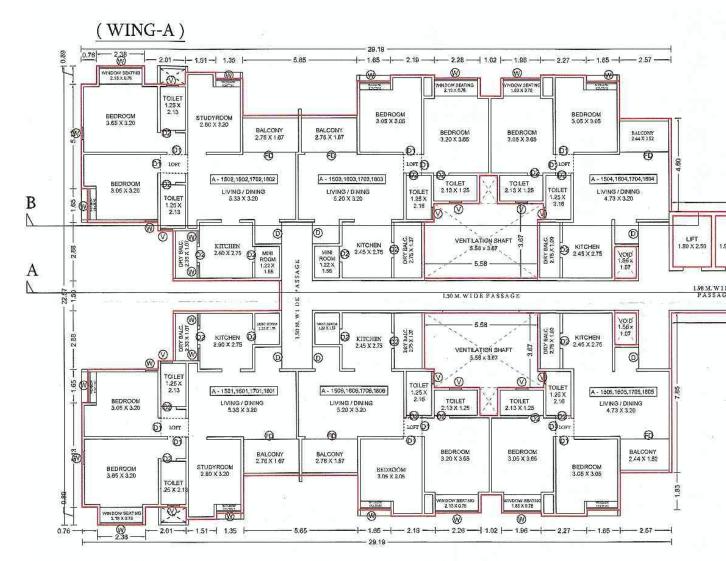

WHEREAS the Allottee herein being desirous of purchasing an Apartment, applied to the Promoter for allotment of the **Apartment No.** "A-806", on the **O8th Floor** in the **Wing No.** "A" of the project called "41 COSMO" to be constructed on the said land. Accordingly, in response to the application of the Allottee, the Purchaser/Allottee is offered by the Promoter an **Apartment bearing No.** "A-806", on the **O8th Floor**, in the **Wing No.** "A" of the project called "41 COSMO" (hereinafter referred to as "the said Apartment" / "the Said Flat") being constructed **AND** 

# **FUTURE SALE OF APARTMENT**

7. The Allottee hereby agrees to purchase from the Promoter and the Promoter hereby agrees to sell to the Allottee **Apartment No. "A-806"**, admeasuring **58.85 Square Meters** of carpet area, and **Dry/Open Balcony** of **9.74 Square Meter** located on the **08th Floor** in the **Wing No. "A"** of the project called **"41 COSMO"** for the agreed consideration of **Rs. 51,06,306.00 (Rupees Fifty One Lakh Six Thousand Three Hundred Six only)** which the price is with discount / anti profiteering benefit on GST (the discount is the full and final benefit being given to the Purchaser by the Promoter and in the event that the Promoter receives any set-back / claim as against the GST paid on the inputs, the