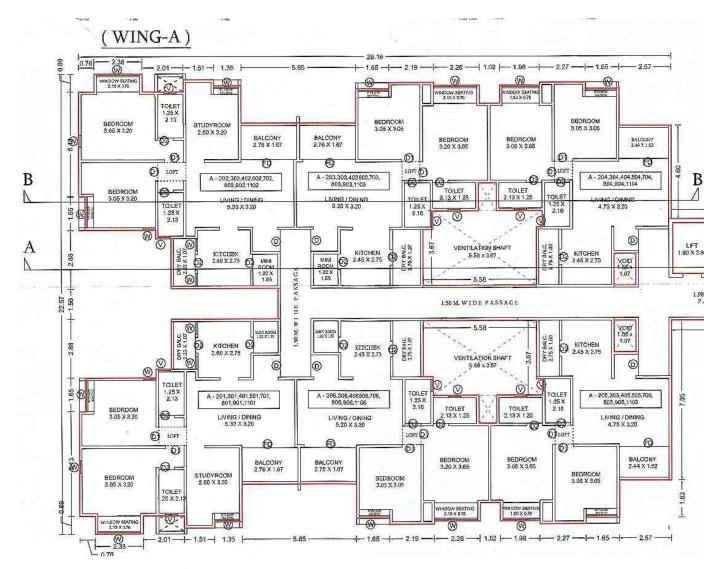

Annexure-C1 : Layout of the Project
Annexure-C2 : Sanction Building Plan
Annexure-C3 : Open Space of Project
Annexure-D : Floor Plan of The Apartment

Annexure-E : Specification & Amenities of Apartment Annexure-F : Certificate of Registration with MahaRERA

# **FUTURE SALE OF APARTMENT**

7. The Allottee hereby agrees to purchase from the Promoter and the Promoter hereby agrees to sell to the Allottee **Apartment No. "A-806"**, admeasuring **58.85 Square Meters** of carpet area, and **Dry/Open Balcony** of **9.74 Square Meter** located on the **08th Floor** in the **Wing No. "A"** of the project called **"41 COSMO"** for the agreed consideration of **Rs. 51,06,306.00 (Rupees Fifty One Lakh Six Thousand Three Hundred Six only)** which the price is with discount / anti profiteering benefit on GST (the discount is the full and final benefit being given to the Purchaser by the Promoter and in the event that the Promoter receives any set-back / claim as against the GST paid on the inputs, the