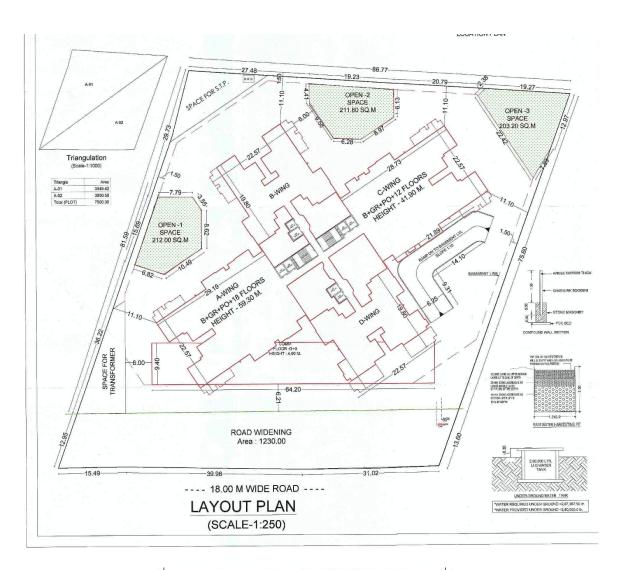

Annexure-C1 : Layout of the Project
Annexure-C2 : Sanction Building Plan
Annexure-C3 : Open Space of Project
Annexure-D : Floor Plan of The Apartment

Annexure-E : Specification & Amenities of Apartment Annexure-F : Certificate of Registration with MahaRERA

WHEREAS for the purpose of getting the plan sanctioned from the Pimpri Chinchwad Municipal Corporation ('PCMC') for the said land, Promoter applied for sanction of layout to the Pimpri Chinchwad Municipal Corporation and accordingly Pimpri Chinchwad Municipal Corporation sanctioned layout plan for the said land vide sanctioned plan bearing No. B.P./Tathawade/42/2021, Dated 28/06/2021, thereby sanctioning building plan for the said land, which was also accompanied by the Work Commencement order bearing Commencement Certificate No. B.P./Tathawade/42/2021, Dated 28/06/2021. AND

**WHEREAS** the Promoter has proposed to construct on the project land a scheme comprising of ownership Apartment (Residential), in the name of

**"41 COSMO"** [Herein after referred to as the **"said project"**] consisting of Wing/floors/units as tabled hereinbelow;

| TOTAL POTENTIAL OF PROJECT |               |             |                  |       |
|----------------------------|---------------|-------------|------------------|-------|
| WING                       | OCCUPATIO     | NUMBER OF   | TOTAL NUMBER     | PHASE |
| NUMBER                     | N TYPE        | FLOORS      | OF UNITS IN      |       |
|                            |               |             | THE WING         |       |
| A                          | Residential + | Ground + 18 | 17 Shops and     | I     |
|                            | Commercial    |             | Units/           |       |
|                            |               |             | Apartment        |       |
|                            |               |             | 107 Flats/       |       |
|                            |               |             | Units/           |       |
|                            |               |             | Apartment        |       |
| С                          | Residential   | Ground + 18 | 106 Flats/Units/ | '     |
|                            |               |             | Apartment        |       |
| В                          | Residential   | Ground + 18 | 108 Flats/Units/ | II    |
|                            |               |             | Apartment        |       |
| D                          | Residential   | Ground + 18 | 108 Flats/Units/ | •     |
|                            |               |             | Apartment        |       |