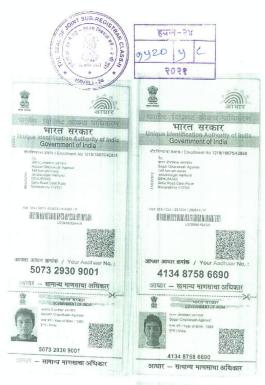

#### **AND**

1. MR. Harshal Patil.

Age: **29**Years, Occupation:

[PAN: CREPP8457K] / [AADHAR: 814363348362]

RESIDING AT: B-501, ACE AURUM, NEAR MUKAI CHOWK, RAVET 412101.

2. MRS..BHAGYSHRI CHANDRAKANT PATIL.

Age: **25** Years, Occupation: . .

[PAN: . DGBPP2641N] / [AADHAR: 278546925767]

RESIDING AT: "SAMARTH KRUPA, PLOT NO. 22, RAKHUNDE, NAGAR, NEW MALEGAON ROAD, CHALISGAON, DIST. JALGAON 424101

Hereinafter referred to as "THE ALLOTTEE"/ "PURCHASER" (Which