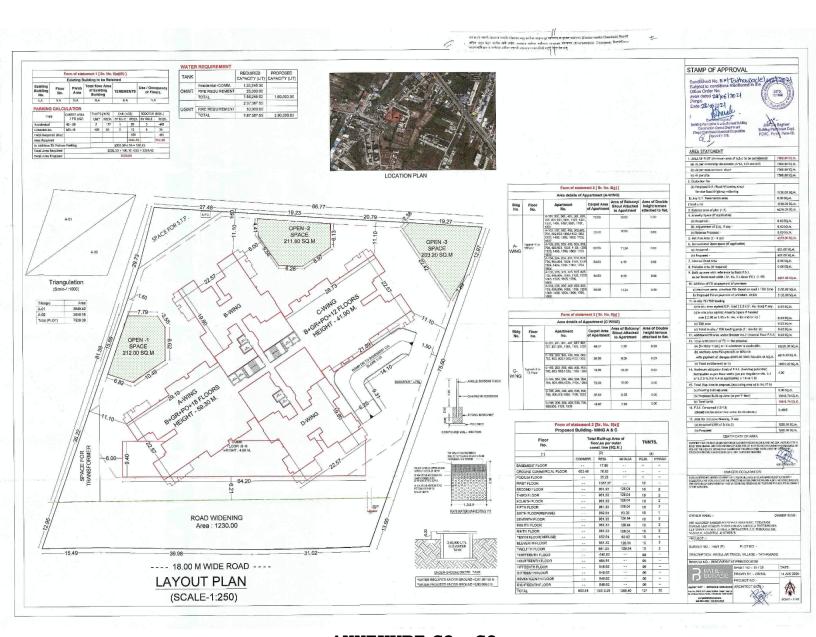

Annexure-C1 : Layout of the Project
Annexure-C2 : Sanction Building Plan
Annexure-C3 : Open Space of Project
Annexure-D : Floor Plan of The Apartment

Annexure-E : Specification & Amenities of Apartment Annexure-F : Certificate of Registration with MahaRERA

**WHEREAS** the Promoter has proposed to construct on the project land a scheme comprising of ownership Apartment (Residential), in the name of

**"41 COSMO"** [Herein after referred to as the **"said project"**] consisting of Wing/floors/units as tabled hereinbelow;

| TOTAL POTENTIAL OF PROJECT |               |             |                  |       |
|----------------------------|---------------|-------------|------------------|-------|
| WING                       | OCCUPATIO     | NUMBER OF   | TOTAL NUMBER     | PHASE |
| NUMBER                     | N TYPE        | FLOORS      | OF UNITS IN      |       |
|                            |               |             | THE WING         |       |
| A                          | Residential + | Ground + 18 | 17 Shops and     | I     |
|                            | Commercial    |             | Units/           |       |
|                            |               |             | Apartment        |       |
|                            |               |             | 107 Flats/       |       |
|                            |               |             | Units/           |       |
|                            |               |             | Apartment        |       |
| С                          | Residential   | Ground + 18 | 106 Flats/Units/ | '     |
|                            |               |             | Apartment        |       |
| В                          | Residential   | Ground + 18 | 108 Flats/Units/ | II    |
|                            |               |             | Apartment        |       |
| D                          | Residential   | Ground + 18 | 108 Flats/Units/ | •     |
|                            |               |             | Apartment        |       |