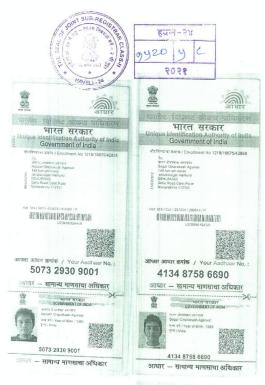

# 1. MR. PANKAJ KULKARNI.

Age: **41**Years, Occupation:

[PAN: AVVPK0794P] / [AADHAR: 487122048404]

RESIDING AT: Flat No 14, Varadhast Apt, F Unit, Golden Estate, Link Road, Sr. No. 250, Pune 411033.

2. MRS.Ambika Pankaj Kulkarni.

Age: **40** Years, Occupation: . .

[PAN: . AARPI8081J] / [AADHAR: 964225886191]

<u>RESIDING AT:</u> Flat No 14, Varadhast Apt, F Unit, Golden Estate, Link Road, Sr. No. 250, Pune 411033

Hereinafter referred to as **"THE ALLOTTEE"**/ **"PURCHASER"** (Which expression shall unless it be repugnant to the context or meaning thereof