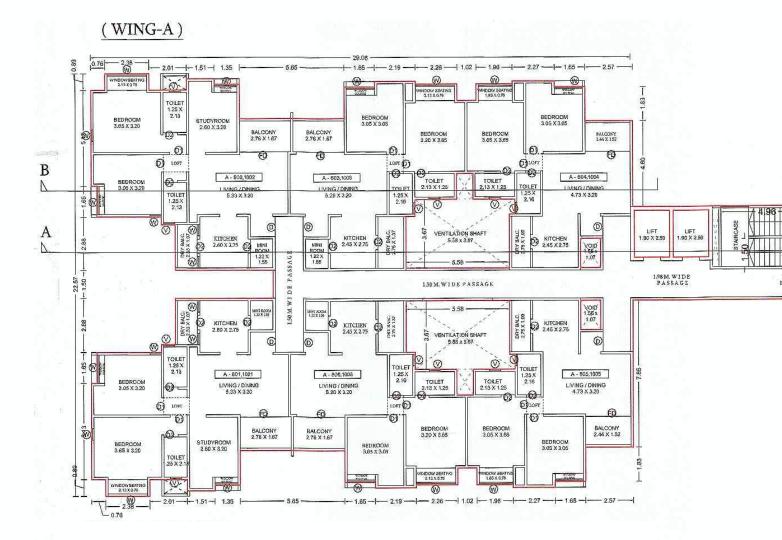

# **FUTURE SALE OF APARTMENT**

7. The Allottee hereby agrees to purchase from the Promoter and the Promoter hereby agrees to sell to the Allottee **Apartment No. "A- 103"**, admeasuring **58.85 Square Meters** of carpet area, and **Dry/Open Balcony** of **9.74 Square Meter** located on the **01st Floor** in the **Wing No. "A"** of the project called **"41 COSMO"** for the agreed consideration of **Rs. 53,78,378.00 (Rupees Fifty Three Lakh Seventy Eight Thousand Three Hundred Seventy Eight only)** which the price is with discount / anti profiteering benefit on GST (the discount is the full and final benefit being given to the Purchaser by the Promoter and in the event that the Promoter receives any set-back / claim as against the GST paid