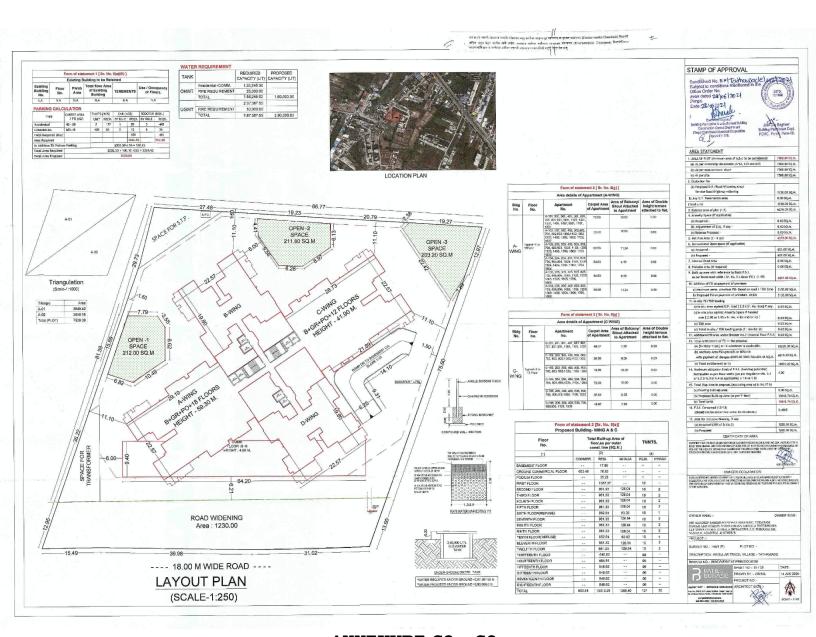

WHEREAS for the purpose of getting the plan sanctioned from the Pimpri Chinchwad Municipal Corporation ('PCMC') for the said land, Promoter applied for sanction of layout to the Pimpri Chinchwad Municipal Corporation and accordingly Pimpri Chinchwad Municipal Corporation sanctioned layout plan for the said land vide sanctioned plan bearing No. B.P./Tathawade/42/2021, Dated 28/06/2021, thereby sanctioning building plan for the said land, which was also accompanied by the Work Commencement order bearing Commencement Certificate No. B.P./Tathawade/42/2021, Dated 28/06/2021. AND

**WHEREAS** the Promoter has proposed to construct on the project land a scheme comprising of ownership Apartment (Residential), in the name of **"41 COSMO"** [Herein after referred to as the **"said project"**] consisting

of Wing/floors/units as tabled hereinbelow;

| TOTAL POTENTIAL OF PROJECT |               |             |                  |       |
|----------------------------|---------------|-------------|------------------|-------|
| WING                       | OCCUPATIO     | NUMBER OF   | TOTAL NUMBER     | PHASE |
| NUMBER                     | N TYPE        | FLOORS      | OF UNITS IN      |       |
|                            |               |             | THE WING         |       |
| A                          | Residential + | Ground + 18 | 17 Shops and     | I     |
|                            | Commercial    |             | Units/           |       |
|                            |               |             | Apartment        |       |
|                            |               |             | 107 Flats/       |       |
|                            |               |             | Units/           |       |
|                            |               |             | Apartment        |       |
| С                          | Residential   | Ground + 18 | 106 Flats/Units/ | •     |
|                            |               |             | Apartment        |       |
| В                          | Residential   | Ground + 18 | 108 Flats/Units/ | II    |
|                            |               |             | Apartment        |       |
| D                          | Residential   | Ground + 18 | 108 Flats/Units/ | •     |
|                            |               |             | Apartment        |       |

#### **FLOOR SPACE INDEX (FSI)**

3. The Promoter hereby declares that the Floor Space Index available as on date in respect of the project land is 1.10 (ONE POINT TEN) i.e. 6897.00 Square Meters only and Promoter has planned to utilize Floor Space Index of 21954.2 Square Meters by availing of TDR or FSI available on payment of premiums or FSI available as incentive FSI by implementing various scheme as mentioned in the Development Control Regulation or based on expectation of increased FSI which may be available in future on modification to Development Control Regulations, which are applicable to the said Project. The Promoter has disclosed the total Floor Space Index of 28851.20 Square Meters as proposed to be utilized by him on the project land in the said Project and Allottee has agreed to purchase the said Apartment based on the proposed construction and sale of apartments to be carried out by the Promoter by utilizing the proposed FSI and on the understanding that the declared proposed FSI shall belong to Promoter only. Furthermore, it is made aware by the Promoter that the Promoter intends to amalgamate the adjacent land in future and that the same has also been specified at 'Annexure H' of these presents. Furthermore, after the said amalgamation, the FSI may vary and be increased and that the Allottee do not have any objection to the same and have duly granted valid consent to the same.