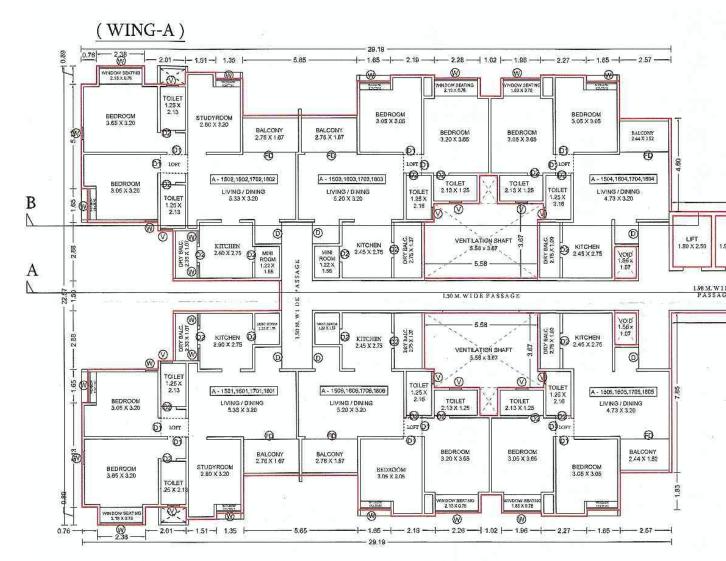

# **FUTURE SALE OF APARTMENT**

7. The Allottee hereby agrees to purchase from the Promoter and the Promoter hereby agrees to sell to the Allottee **Apartment No. "A- 103"**, admeasuring **58.85 Square Meters** of carpet area, and **Dry/Open Balcony** of **9.74 Square Meter** located on the **01st Floor** in the **Wing No. "A"** of the project called **"41 COSMO"** for the agreed consideration of **Rs. 53,78,378.00 (Rupees Fifty Three Lakh Seventy Eight Thousand Three Hundred Seventy Eight only)** which the price is with discount / anti profiteering benefit on GST (the discount is the full and final benefit being given to the Purchaser by the Promoter and in the event that the Promoter receives any set-back / claim as against the GST paid