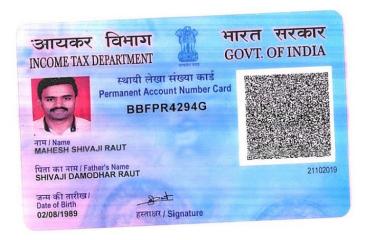

# 2. MR. MAHESH SHIVAJI RAUT

Age: About 31 Years, Occupation: Business

[PAN: BBFPR4294G]

**RESIDING AT:** PATIL WASTI, GAHUNJE ROAD, MAMURDI, DEHUROAD CONTONMENT, PUNE-412101.

AND / OR

#### 5. MR. MAHESH SHIVAJI RAUT

Age: About 31 Years, Occupation: Business

[PAN: BBFPR4294G]

**RESIDING AT:** PATIL WASTI, GAHUNJE ROAD, MAMURDI, DEHUROAD CONTONMENT, PUNE-412101.

AND / OR