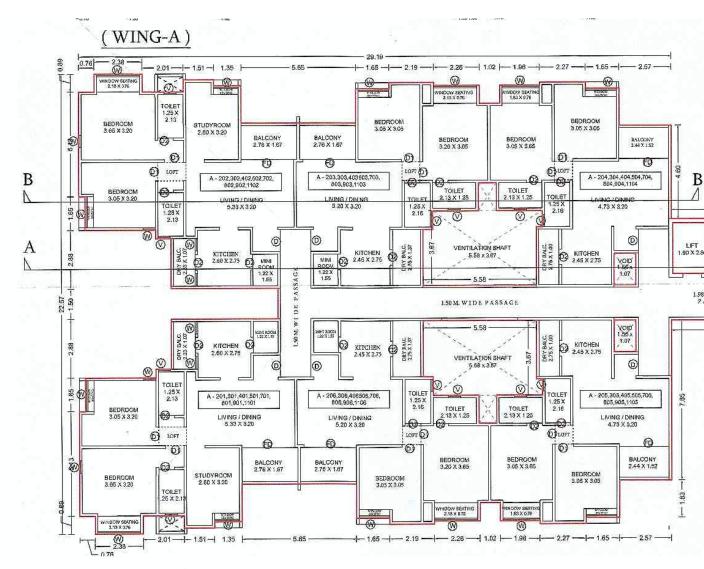

Annexure-C1 : Layout of the Project
Annexure-C2 : Sanction Building Plan
Annexure-C3 : Open Space of Project
Annexure-D : Floor Plan of The Apartment

Annexure-E : Specification & Amenities of Apartment Annexure-F : Certificate of Registration with MahaRERA

**WHEREAS** the authenticated copies of Certificate of Title issued by the attorney at law or advocate of the Promoter, extract of Village Forms VI and VII and XII, layout of the project, sanctioned building plan, Open space of the project, Floor Plan of the Apartment, Specification and amenities of Apartment and certificate of registration with RERA showing the nature of the title of the Promoter to the project land on which the Apartments are constructed or are to be constructed, approvals and registrations obtained, open space and amenities of the project as well as the apartment under sale has been annexed to this agreement at **Annexure 'A'** to **Annexure 'I'**, respectively. **AND** 

# **FUTURE SALE OF APARTMENT**

7. The Allottee hereby agrees to purchase from the Promoter and the Promoter hereby agrees to sell to the Allottee **Apartment No. "A- 103"**, admeasuring **58.85 Square Meters** of carpet area, and **Dry/Open Balcony** of **9.74 Square Meter** located on the **01st Floor** in the **Wing No. "A"** of the project called **"41 COSMO"** for the agreed consideration of **Rs. 53,78,378.00 (Rupees Fifty Three Lakh Seventy Eight Thousand Three Hundred Seventy Eight only)** which the price is with discount / anti profiteering benefit on GST (the discount is the full and final benefit being given to the Purchaser by the Promoter and in the event that the Promoter receives any set-back / claim as against the GST paid